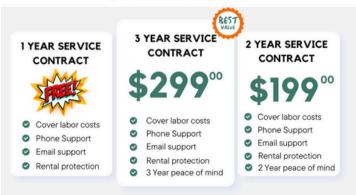

#### DAHL MEDICAL SUPPLY

Dahl In-Home Diagnostics & Labor Contract

W/Rental Protection

The per-visit labor contract costs \$189. Additional fees will apply if you are located greater than 50 miles from our closest certified technician.