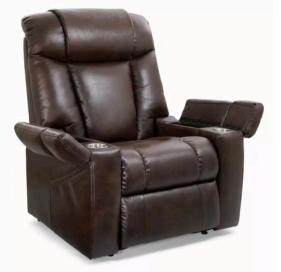

Take a vacation from your busy day in
The Rhea. It offers an overstuffed
back, plush chaise pad and an open
arm design that holds numerous
standard features that include two
cup holders, two storage
compartments, and a USB port.

## PR442 LARGE

| CATEGORY            | SPECIFICATION                     |  |
|---------------------|-----------------------------------|--|
| Model               | Rhea Large - PR442 Large          |  |
| Position            | MaxiComfort                       |  |
| Size                | Large                             |  |
| Weight Capacity     | 375 lbs.                          |  |
| Seat to Floor       | 21"                               |  |
| Seat Depth          | 22"                               |  |
| Seat Width          | 24"                               |  |
| Top of Back to Seat | 33"                               |  |
| Fully Padded Chaise | Yes                               |  |
| Footrest Extension  | Standard                          |  |
| Removable Back Type | Quick Release                     |  |
| Chair Height        | 50"                               |  |
| Distance From Wall  | 30"                               |  |
| Overall Chair Width | 39"                               |  |
| Chair Weight        | 137 lbs.                          |  |
| Battery Backup      | Lithium                           |  |
| Height Range        | 5'8" - 6'3"                       |  |
| Warranty            | 7-Year - Pro-rated Years 4 Thru 7 |  |