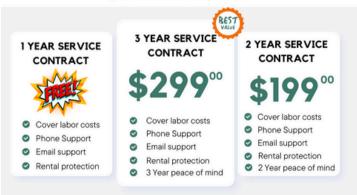

#### DAHL MEDICAL SUPPLY

Dahl In-Home Diagnostics & Labor Contract

W/Rental Protection

The per-visit labor contract costs \$189. Additional fees will apply if you are located greater than 50 miles from our closest certified technician.