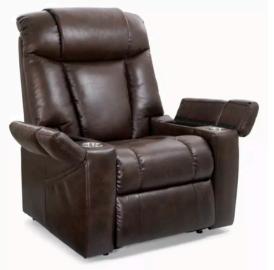

Take a vacation from your busy day in
The Rhea. It offers an overstuffed
back, plush chaise pad and an open
arm design that holds numerous
standard features that include two
cup holders, two storage
compartments, and a USB port.

## PR442 MEDIUM

| CATEGORY            | SPECIFICATION                     |  |
|---------------------|-----------------------------------|--|
| Model               | Rhea Large - PR442 Medium         |  |
| Position            | MaxiComfort                       |  |
| Size                | Medium                            |  |
| Weight Capacity     | 375 lbs.                          |  |
| Seat to Floor       | 20"                               |  |
| Seat Depth          | 21"                               |  |
| Seat Width          | 22"                               |  |
| Top of Back to Seat | 29"                               |  |
| Fully Padded Chaise | Yes                               |  |
| Footrest Extension  | Standard                          |  |
| Removable Back Type | Quick Release                     |  |
| Chair Height        | 45"                               |  |
| Distance From Wall  | 25"                               |  |
| Overall Chair Width | 37"                               |  |
| Chair Weight        | 137 lbs.                          |  |
| Battery Backup      | Lithium                           |  |
| Height Range        | 5'4" - 6"                         |  |
| Warranty            | 7-Year - Pro-rated Years 4 Thru 7 |  |