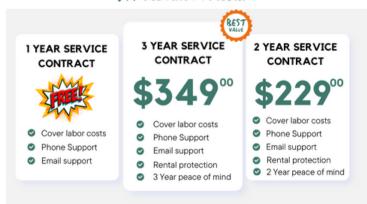

#### DAHL MEDICAL SUPPLY

Dahl In-Home Diagnostics & Labor Contract

W/Rental Protection

The per-visit labor contract costs \$189. Additional fees will apply if you are located greater than 50 miles from our closest certified technician.