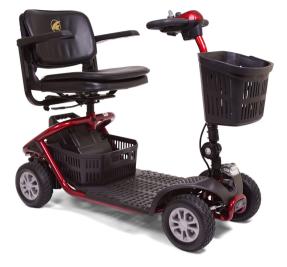

## 4 Wheel LiteRider

### Weight Capacity 300 LBS.

Maximum Speed 5 MPH

Operating Range
Up to 12 Miles

| Front Half Weight | Rear Half Weight | Seat Weight | Batteries Weight |
|-------------------|------------------|-------------|------------------|
| 52 LBS            | 28 LBS           | 21 LBS      | 29 LBS/Pack      |

A modern tubular frame design supports its 300 lb. weight capacity, and its completely wireless disassembly makes transporting a breeze.

\*All Golden Mobility Devices are FDA Approved Class Il Medical Devices.