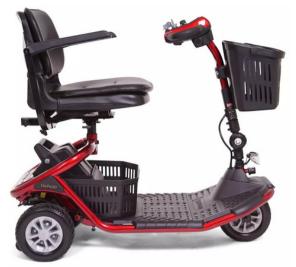

## 3-Wheel LiteRider

## Starting At: \$1,729.00

**3-Wheel w/ 20" Seat +\$265** Delivery & Set Up - 30 miles of 55337: +\$189

Warranty Drive Train: 2 Year Batteries: 1 Year Weight Capacity 300 LBS. Maximum Speed 5 MPH

**Operating Range** Up to 12 Miles

| Front Half Weight | Rear Half Weight | Seat Weight | Batteries Weight |
|-------------------|------------------|-------------|------------------|
| 44 LBS            | 28 LBS           | 21 LBS      | 29 LBS/Pack      |

## DAHL MEDICAL SUPPLY

The per-visit labor contract costs \$189. Additional fees will apply if you are located greater than 50 miles from our closest certified technician.

A modern tubular frame design supports its 300 lb. weight capacity, and its completely wireless disassembly makes transporting a breeze.