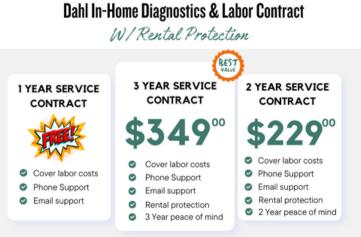

## DAHL MEDICAL SUPPLY

The per-visit labor contract costs \$189. Additional fees will apply if you are located greater than 50 miles from our closest certified technician.

A modern tubular frame design supports its 300 lb. weight capacity, and its completely wireless disassembly makes transporting a breeze.