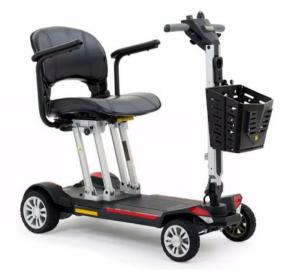

## Buzzaround Carryon

This new sporty, super portable scooter will take you where you want to go in comfort and style! It features an infinitely adjustable tiller that can fold flat and a full front and rear lighting package.

### Weight Capacity 300 LBS.

Maximum Speed 3.6 MPH

**Operating Range**Up to 18 Miles

| Turning Radius: | Length: | Width: | Scooter Weight |
|-----------------|---------|--------|----------------|
| 48.75"          | 38"     | 19.5"  | 65.5 lbs.      |