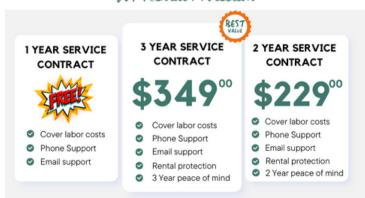

#### DAHL MEDICAL SUPPLY

Dahl In-Home Diagnostics & Labor Contract

W/Rental Protection

The per-visit labor contract costs \$189. Additional fees will apply if you are located greater than 50 miles from our closest certified technician.