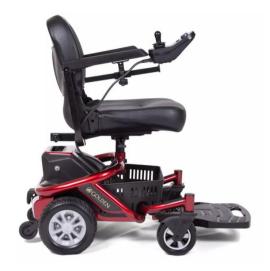

## LiteRider Envy

## Starting At: \$1,899.00

**3-Wheel w/ 20" Seat +\$265** Delivery & Set Up - 30 miles of 55337: +\$189

## Warranty Drive Train: 13 Months

Batteries: 1 Year

Weight Capacity 300 LBS.

Maximum Speed 3.5 MPH

**Operating Range**Up to 15.5 Miles

| Front Half Weight | Rear Half Weight | Seat Weight | Batteries Weight |
|-------------------|------------------|-------------|------------------|
| 37 LBS            | 36 LBS           | 23 LBS      | 27 LBS/Pack      |

A modern tubular frame design supports its 300 lb. weight capacity, and its completely wireless disassembly makes transporting a breeze.

\*All Golden Mobility Devices are FDA Approved Class Il Medical Devices.