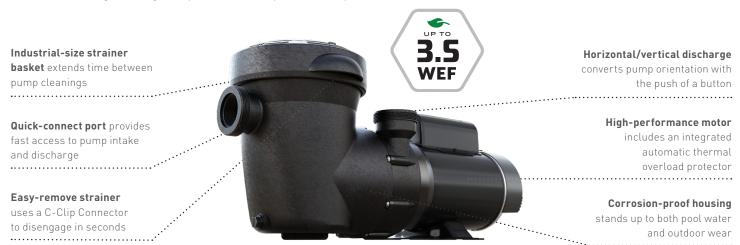

## CONVENIENT PERFORMANCE TO SAVE BOTH TIME AND ENERGY.

The PowerFlo Matrix is engineered to dependably adapt to the unique needs of a wide variety of above-ground pool setups. Built with convenience in mind, PowerFlo Matrix offers features like an extra-large basket and discharge orientation that can change with the push of a button—all to deliver the hassle-free usage and long-term performance that pool owners expect.