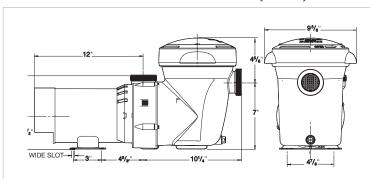

POWERFLO MATRIX DIMENSIONS (INCHES)

» hayward.com » 1-888-HAYWARD Pumps » Filters » Heaters » Sanitization » Automation » Lighting » Water Features » Cleaners » Safety

Hayward, Hayward & Design, the H logo and PowerFlo are registered trademarks and We Build Better. is a trademark of Hayward Industries, Inc. All other trademarks not owned by Hayward are the property of their respective owners. Hayward is not in any way affiliated with or endorsed by those third parties. © 2021 Hayward Industries, Inc. el ITPEMHE21