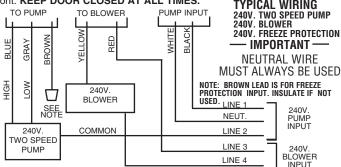

TO WIRE: Follow diagram below. Wire according to National Electrical Code (including article 680) and Local Electrical Code Requirements. Use COPPER conductors ONLY. For rated minimum 75°C. Ground installation. Install dead-front. KEEP DOOR CLOSED AT ALL TIMES.

For single speed pump and/or 120 Volt equipment, follow wiring above except: 240 V. Single Speed Pump - Connect <u>both</u> BLUE and GRAY leads to LOAD 1 of pump.

120 V. Two Speed Pump - Connect NEUTRAL to WHITE lead and COMMON of pump.

120 V. Single Speed Pump - Connect NEUTRAL to WHITE lead and pump NEUTRAL. Connect both BLUE and GRAY leads to pump LOAD terminal.

120 V. Blower-Connect NEUTRAL to blower NEUTRAL.

**120 V. Freeze Protection -** Connect **NEUTRAL** to Freeze Protection **NEUTRAL**.

No Freeze Protection - Permanently insulate (cap) BROWN lead.

INTERMATIC INCORPORATED SPRING GROVE, ILLINOIS 60081-9698