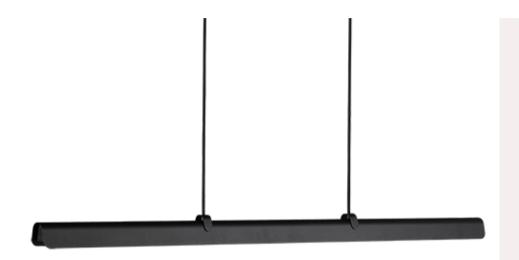

## FOLD LINEAR PENDANT L1180 LED

The Fold linear pendant comes in four different colors, white structure, sand structure, concrete structure and black structure. The width is 6.1 cm and the length is 118 cm. The lamp cord is gray and the light source is integrated LED.