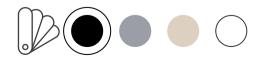

## FOLD LINEAR PENDANT L1180 LED

The Fold linear pendant comes in four different colors, white structure, sand structure, concrete structure and black structure. The width is 6.1 cm and the length is 118 cm. The lamp cord is gray and the light source is integrated LED.