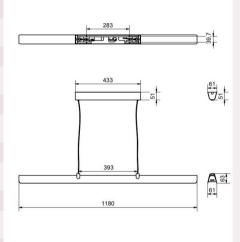

## FOLD LINEAR PENDANT L1180 LED

The Fold linear pendant comes in four different colors, white structure, sand structure, concrete structure and black structure. The width is 6.1 cm and the length is 118 cm. The lamp cord is gray and the light source is integrated LED.

| iengaris i io em. The lamp ex | ora is gray a |
|-------------------------------|---------------|
| Article nr                    | 143886        |
| Socket                        | LED           |
| Class                         | KL II         |
| IP Class                      | 20            |
| Max watt                      | 19            |
| Kelvin                        | 2700          |
| Height                        | 63            |
| Width                         | 61            |
| Length                        | 1180          |
| Diameter                      | _             |
| Lumen                         | 1782          |
| Cable color                   | SVART         |
| Cable lenght                  | 3             |
| Dimable                       | JA            |
| Light source included         | Yes           |