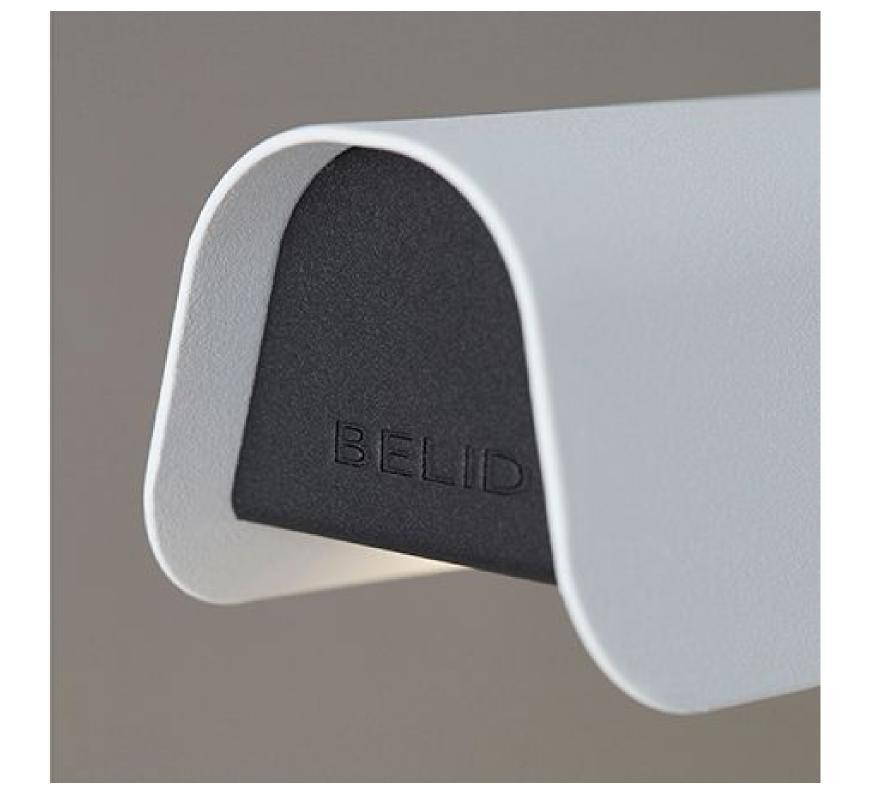

## FOLD LINEAR PENDANT L1180 LED

The Fold linear pendant comes in four different colors, white structure, sand structure, concrete structure and black structure. The width is 6.1 cm and the length is 118 cm. The lamp cord is gray and the light source is integrated LED.