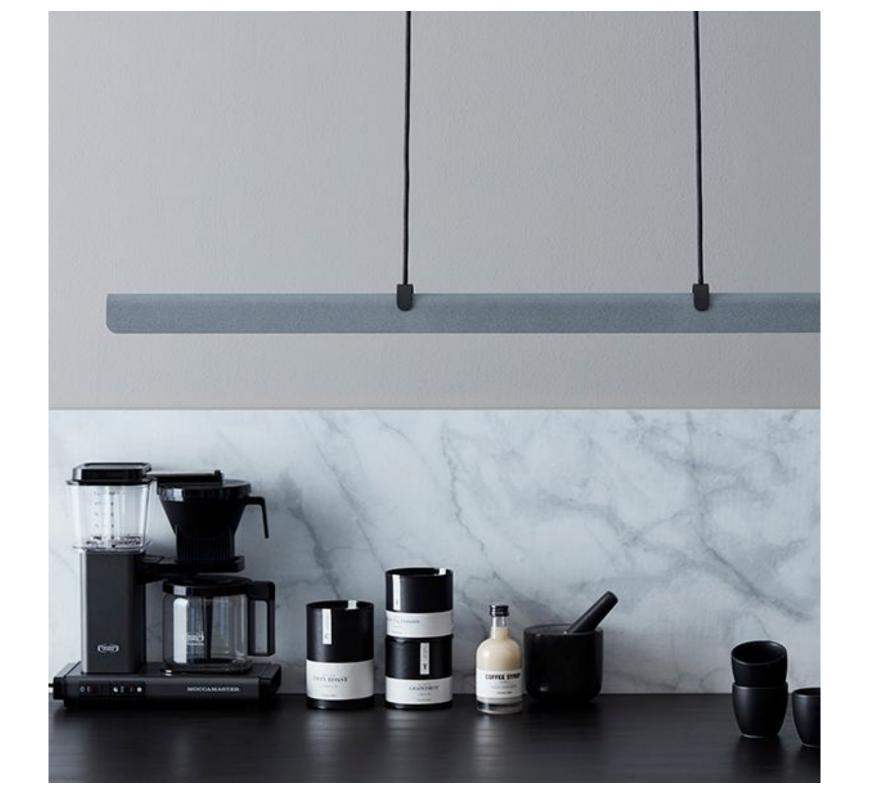

## FOLD LINEAR PENDANT L1180 LED

The Fold linear pendant comes in four different colors, white structure, sand structure, concrete structure and black structure. The width is 6.1 cm and the length is 118 cm. The lamp cord is gray and the light source is integrated LED.