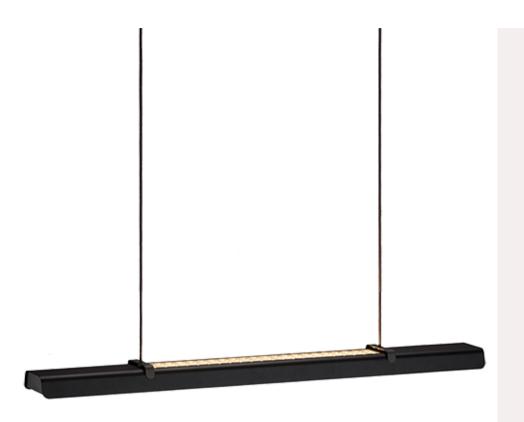

## FOLD OFFICE PENDANT L110

Fold Office, our designed pendant workplace fixture. Available in powder coated white-, black-, sand- and concrete finish. Fold Office is equipped with LED cards for direct and indirect lighting and is easily dimmed separately using two conveniently placed buttons creating a personal light.