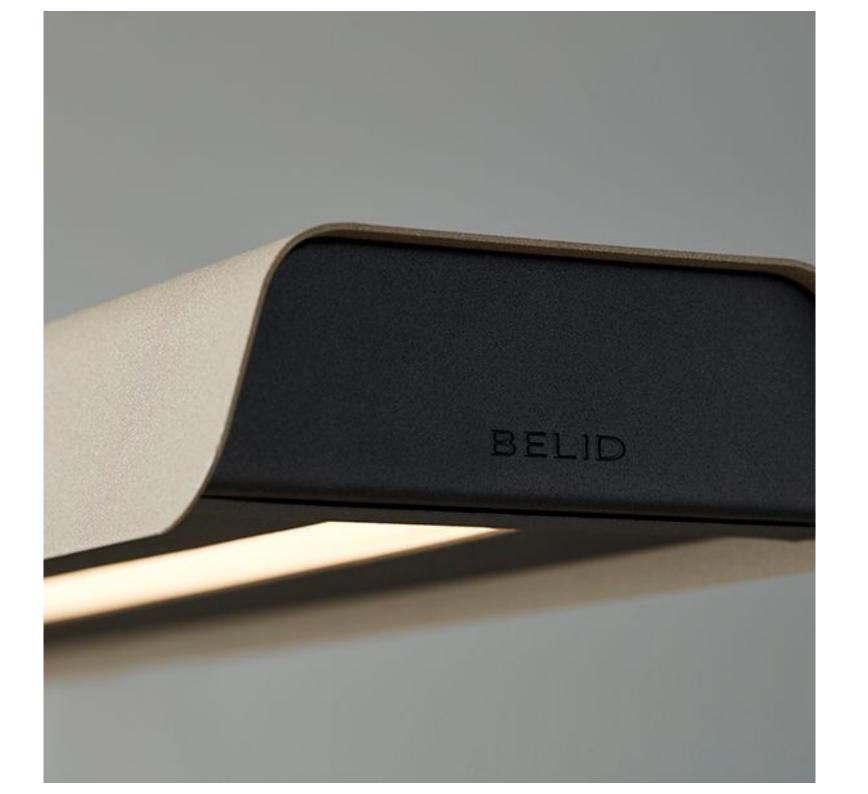

## FOLD OFFICE PENDANT L110

Fold Office, our designed pendant workplace fixture. Available in powder coated white-, black-, sand- and concrete finish. Fold Office is equipped with LED cards for direct and indirect lighting and is easily dimmed separately using two conveniently placed buttons creating a personal light.