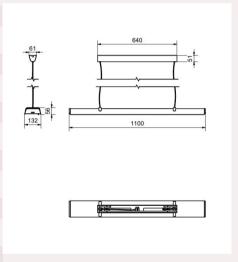

| placed buttons creating a personal light. |        |
|-------------------------------------------|--------|
| Article nr                                | 157786 |
| Socket                                    | LED    |
| Class                                     | KL I   |
| IP Class                                  | 20     |
| Max watt                                  | 60     |
| Kelvin                                    | 3000   |
| Height                                    | 56     |
| Width                                     | 132    |
| Length                                    | 1100   |
| Diameter                                  | -      |
| Lumen                                     | 6850   |
| Cable color                               | GRÅ    |
| Cable lenght                              | 3      |
| Dimable                                   | JA     |
| Light source included                     | Yes    |
|                                           |        |