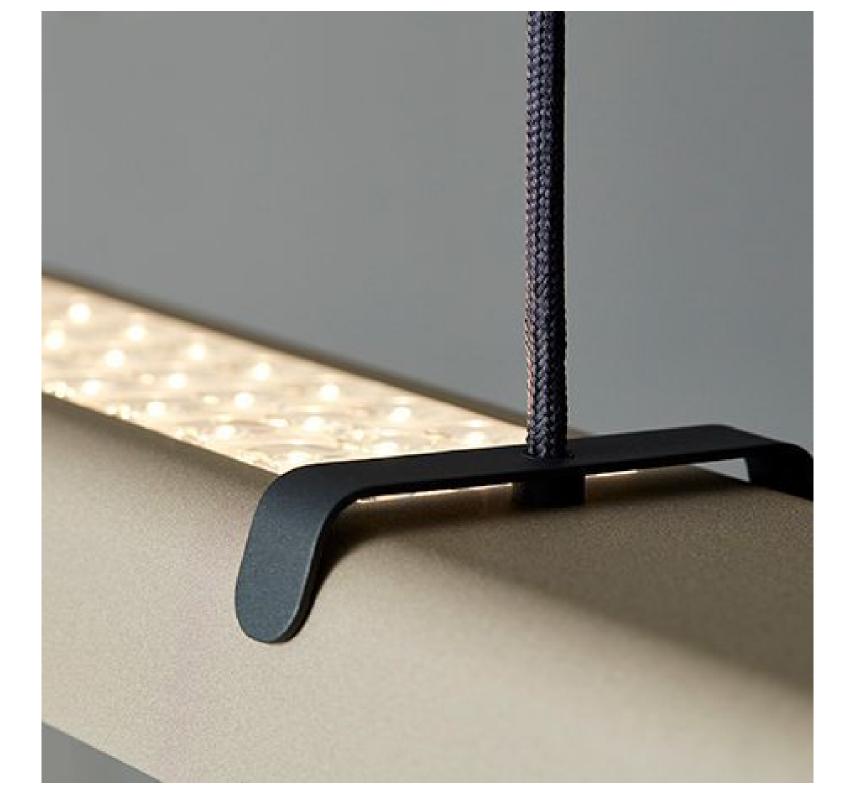

## FOLD OFFICE PENDANT L110

Fold Office, our designed pendant workplace fixture. Available in powder coated white-, black-, sand- and concrete finish. Fold Office is equipped with LED cards for direct and indirect lighting and is easily dimmed separately using two conveniently placed buttons creating a personal light.