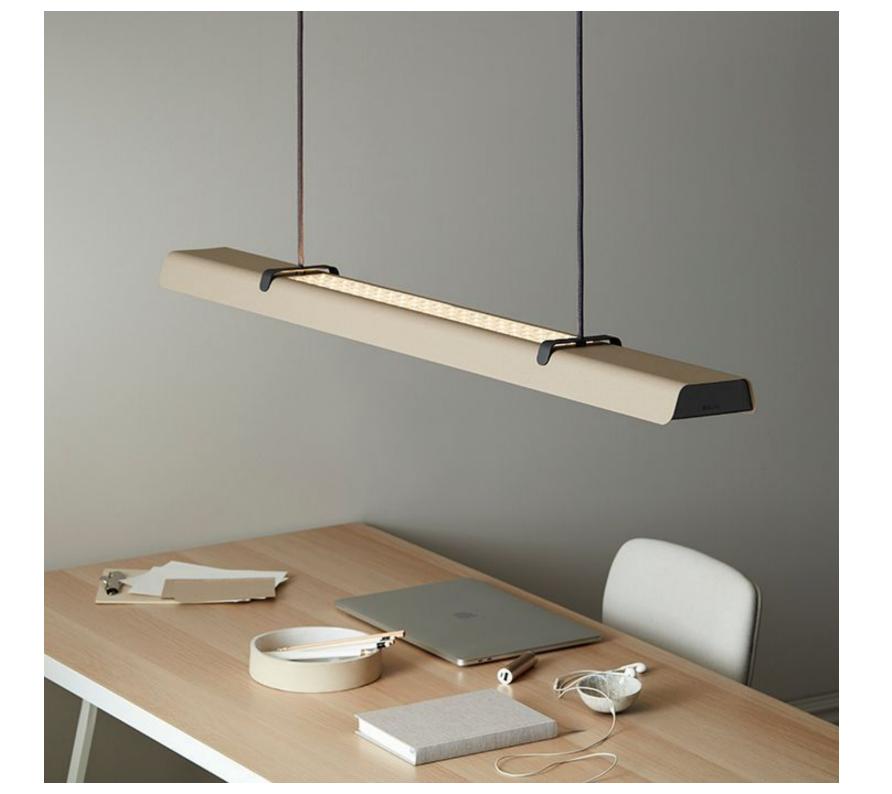

## FOLD OFFICE PENDANT L110

Fold Office, our designed pendant workplace fixture. Available in powder coated white-, black-, sand- and concrete finish. Fold Office is equipped with LED cards for direct and indirect lighting and is easily dimmed separately using two conveniently placed buttons creating a personal light.