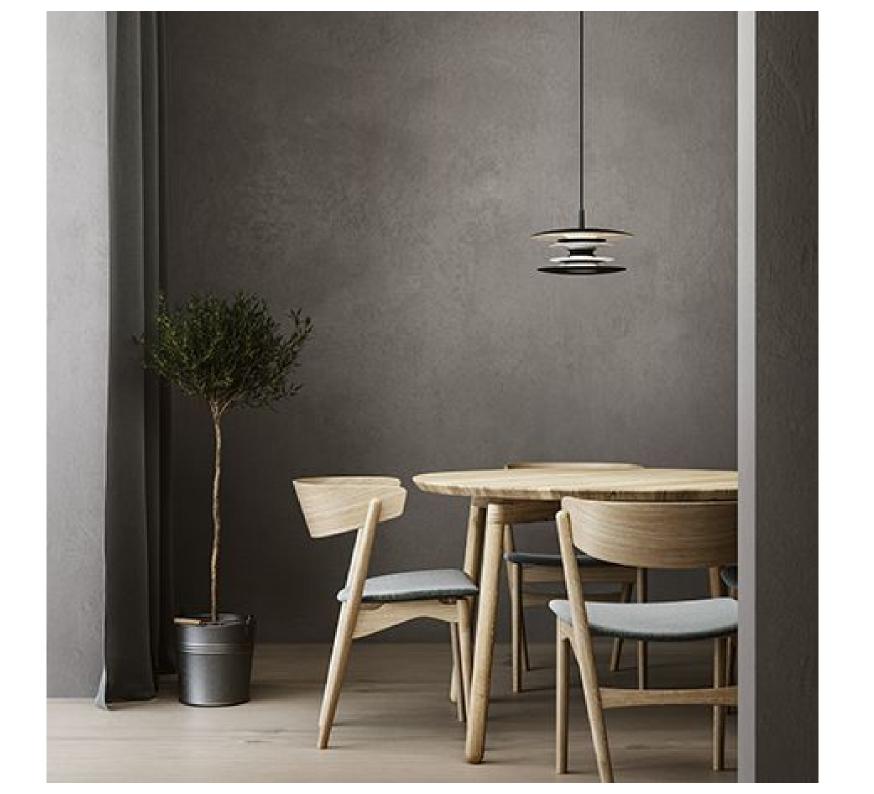

## DIABLO PENDANT Ø300

The Diablo pendants are available in several different sizes and colors. This model has a diameter of 30 cm and is available in the colors matte black, copper, oxide gray, matte black/glossy red, matte white, sand/bronze and gray/glossy black. The lampshade is made of metal and has contrasting colors. Black or white lamp cord and E27 socket. Designer Joakim Fihn.