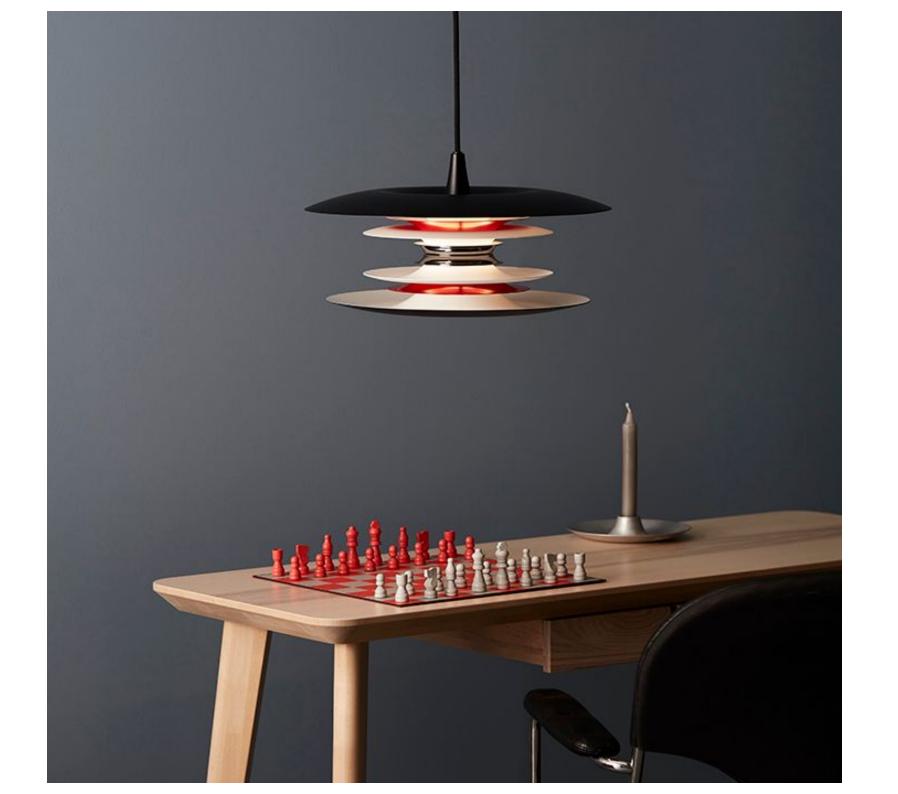

## DIABLO PENDANT Ø300

The Diablo pendants are available in several different sizes and colors. This model has a diameter of 30 cm and is available in the colors matte black, copper, oxide gray, matte black/glossy red, matte white, sand/bronze and gray/glossy black. The lampshade is made of metal and has contrasting colors. Black or white lamp cord and E27 socket. Designer Joakim Fihn.