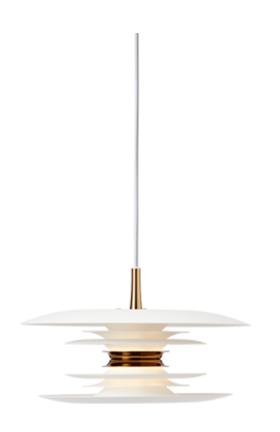

## DIABLO PENDANT Ø300

The Diablo pendants are available in several different sizes and colors. This model has a diameter of 30 cm and is available in the colors matte black, copper, oxide gray, matte black/glossy red, matte white, sand/bronze and gray/glossy black. The lampshade is made of metal and has contrasting colors. Black or white lamp cord and E27 socket. Designer Joakim Fihn.