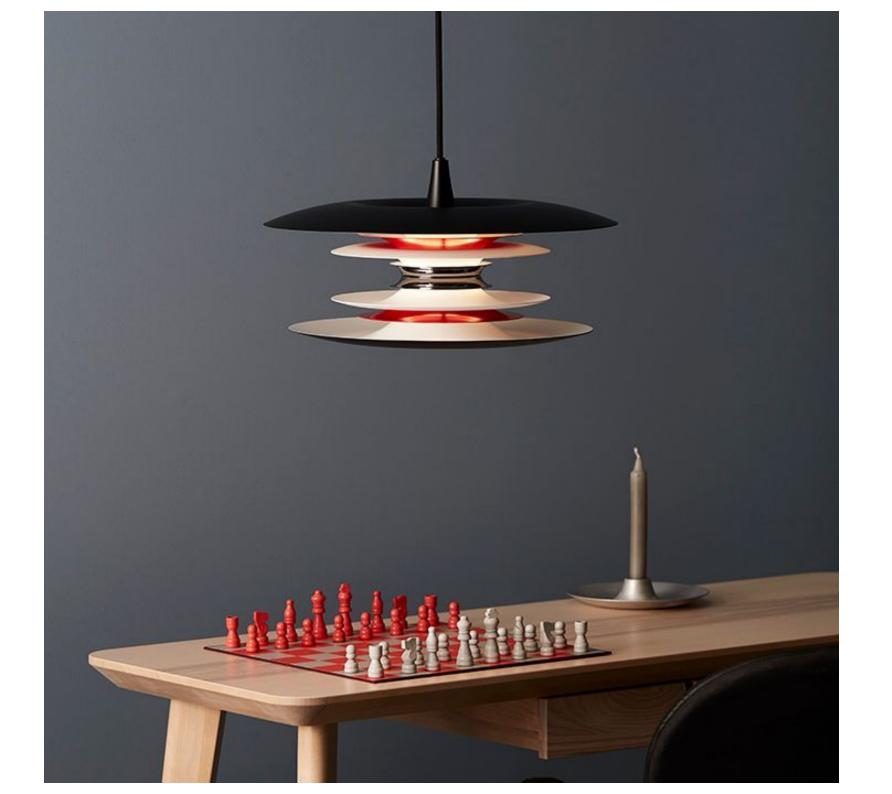

## DIABLO PENDANT Ø300

The Diablo pendants are available in several different sizes and colors. This model has a diameter of 30 cm and is available in the colors matte black, copper, oxide gray, matte black/glossy red, matte white, sand/bronze and gray/glossy black. The lampshade is made of metal and has contrasting colors. Black or white lamp cord and E27 socket. Designer Joakim Fihn.