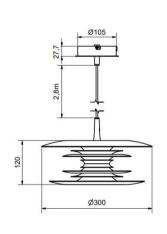

| Article nr            | 144491 |
|-----------------------|--------|
| Socket                | G9     |
| Class                 | KLI    |
| IP Class              | 20     |
| Max watt              | 10     |
| Kelvin                | -      |
| Height                | 120    |
| Width                 | -      |
| Length                | -      |
| Diameter              | 300    |
| Lumen                 | 470    |
| Cable color           | VIT    |
| Cable lenght          | 2.8    |
| Dimable               | JA     |
| Light source included | No     |