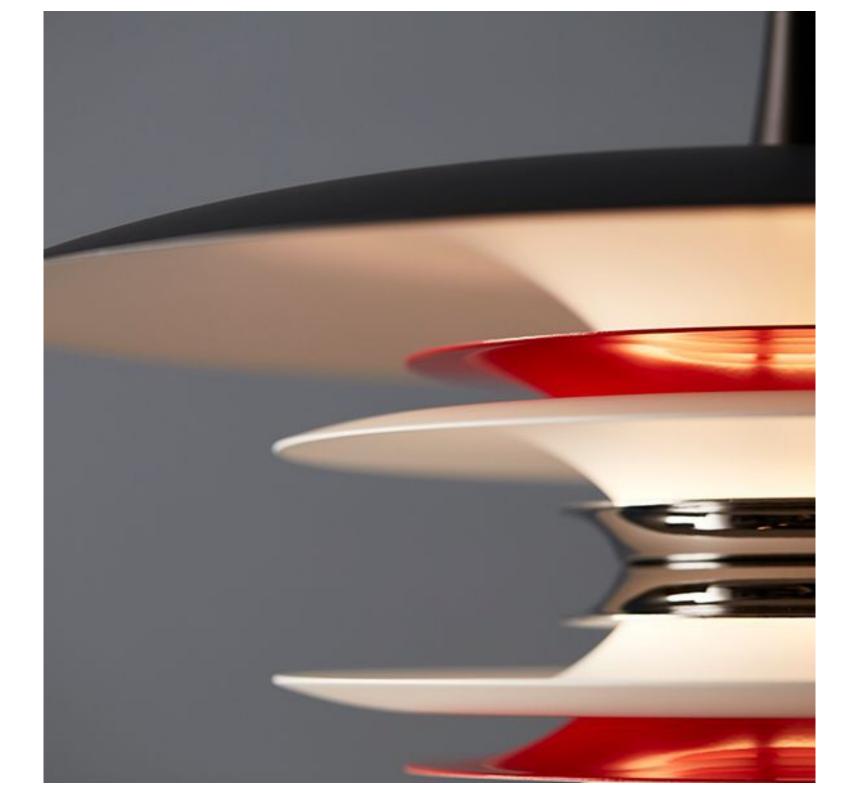

## DIABLO PENDANT Ø300

The Diablo pendants are available in several different sizes and colors. This model has a diameter of 30 cm and is available in the colors matte black, copper, oxide gray, matte black/glossy red, matte white, sand/bronze and gray/glossy black. The lampshade is made of metal and has contrasting colors. Black or white lamp cord and E27 socket. Designer Joakim Fihn.