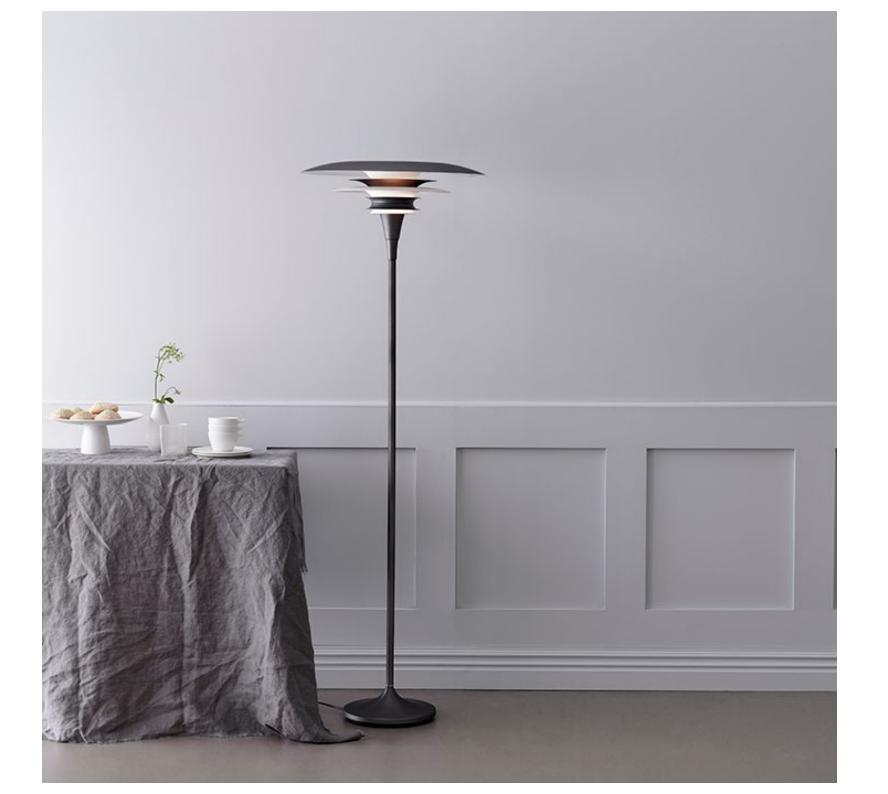

## DIABLO FLOOR LAMP Ø500 H1492

Diablo floor lamp is a lamp in metal that has different colors. Available in matt black, copper, oxide gray, matt black / glossy red, matt white, sand / bronze, gray / glossy black. It is 149.2 cm high and the screen is 50 cm in diameter. It has a black cord and an E27 socket. Designer Joakim Fihn.