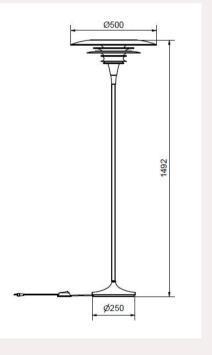

## DIABLO FLOOR LAMP Ø500 H1492

Diablo floor lamp is a lamp in metal that has different colors. Available in matt black, copper, oxide gray, matt black / glossy red, matt white, sand / bronze, gray / glossy black. It is 149.2 cm high and the screen is 50 cm in diameter. It has a black cord and an E27 socket. Designer Joakim Fihn.

|                       | C | •      |
|-----------------------|---|--------|
| Article nr            |   | 336691 |
| Socket                |   | E27    |
| Class                 |   | KL II  |
| IP Class              |   | 20     |
| Max watt              |   | 60     |
| Kelvin                |   | _      |
| Height                |   | 1492   |
| Width                 |   | _      |
| Length                |   | -      |
| Diameter              |   | 500    |
| Lumen                 |   | -      |
| Cable color           |   | VIT    |
| Cable lenght          |   | 1.5    |
| Dimable               |   | NEJ    |
| Light source included |   | No     |