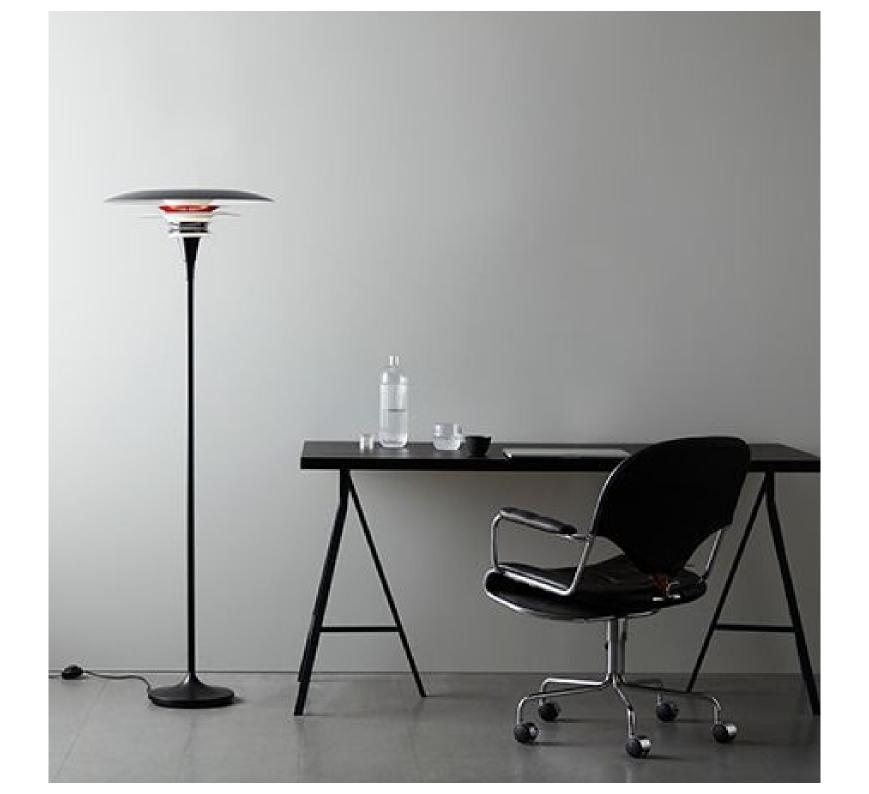

## DIABLO FLOOR LAMP Ø500 H1492

Diablo floor lamp is a lamp in metal that has different colors. Available in matt black, copper, oxide gray, matt black / glossy red, matt white, sand / bronze, gray / glossy black. It is 149.2 cm high and the screen is 50 cm in diameter. It has a black cord and an E27 socket. Designer Joakim Fihn.

|                       | C | •      |
|-----------------------|---|--------|
| Article nr            |   | 336691 |
| Socket                |   | E27    |
| Class                 |   | KL II  |
| IP Class              |   | 20     |
| Max watt              |   | 60     |
| Kelvin                |   | _      |
| Height                |   | 1492   |
| Width                 |   | _      |
| Length                |   | -      |
| Diameter              |   | 500    |
| Lumen                 |   | -      |
| Cable color           |   | VIT    |
| Cable lenght          |   | 1.5    |
| Dimable               |   | NEJ    |
| Light source included |   | No     |