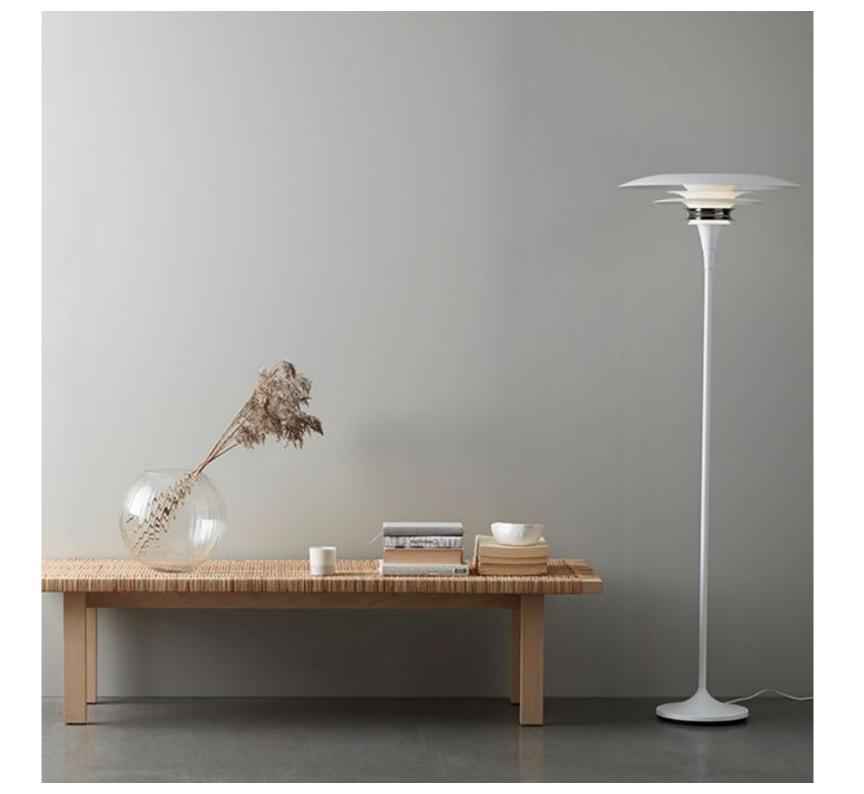

## DIABLO FLOOR LAMP Ø500 H1492

Diablo floor lamp is a lamp in metal that has different colors. Available in matt black, copper, oxide gray, matt black / glossy red, matt white, sand / bronze, gray / glossy black. It is 149.2 cm high and the screen is 50 cm in diameter. It has a black cord and an E27 socket. Designer Joakim Fihn.