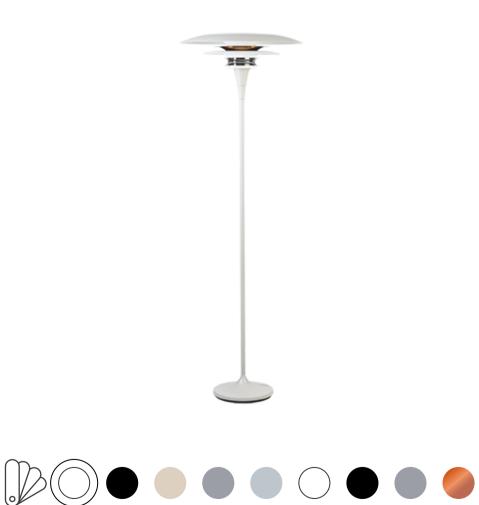

## DIABLO FLOOR LAMP Ø500 H1492

Diablo floor lamp is a lamp in metal that has different colors. Available in matt black, copper, oxide gray, matt black / glossy red, matt white, sand / bronze, gray / glossy black. It is 149.2 cm high and the screen is 50 cm in diameter. It has a black cord and an E27 socket. Designer Joakim Fihn.