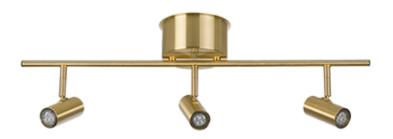

## CATO SPOTLIGHT TRACK 3 L664

Cato track spotlight is a lamp in metal that is available in different sizes and colors. The colors the lamp can have are matte black, aluminum, matte white and brass. It is available with 2 or 3 spotlights. The rail varies in length depending on the spotlight number as the length will be 30 cm or 66 cm. It has a GU4 socket.