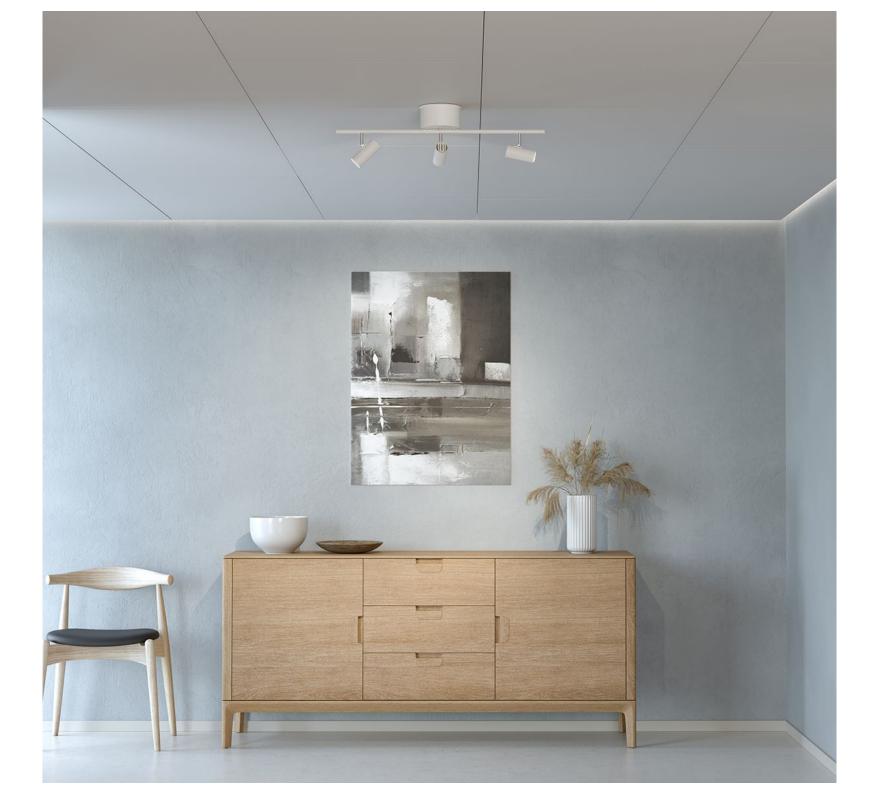

## CATO SPOTLIGHT TRACK 3 L664

Cato track spotlight is a lamp in metal that is available in different sizes and colors. The colors the lamp can have are matte black, aluminum, matte white and brass. It is available with 2 or 3 spotlights. The rail varies in length depending on the spotlight number as the length will be 30 cm or 66 cm. It has a GU4 socket.