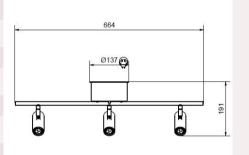

| the spotlight number as the | e length will be |
|-----------------------------|------------------|
| Article nr                  | 676392           |
| Socket                      | GU4/MR11         |
| Class                       | KL II            |
| IP Class                    | 20               |
| Max watt                    | 4                |
| Kelvin                      | 2700             |
| Height                      | 191              |
| Width                       | -                |
| Length                      | 664              |
| Diameter                    | 137              |
| Lumen                       | 280              |
| Cable color                 |                  |
| Cable lenght                | _                |
| Dimable                     | JA               |
| Light source included       | Yes              |