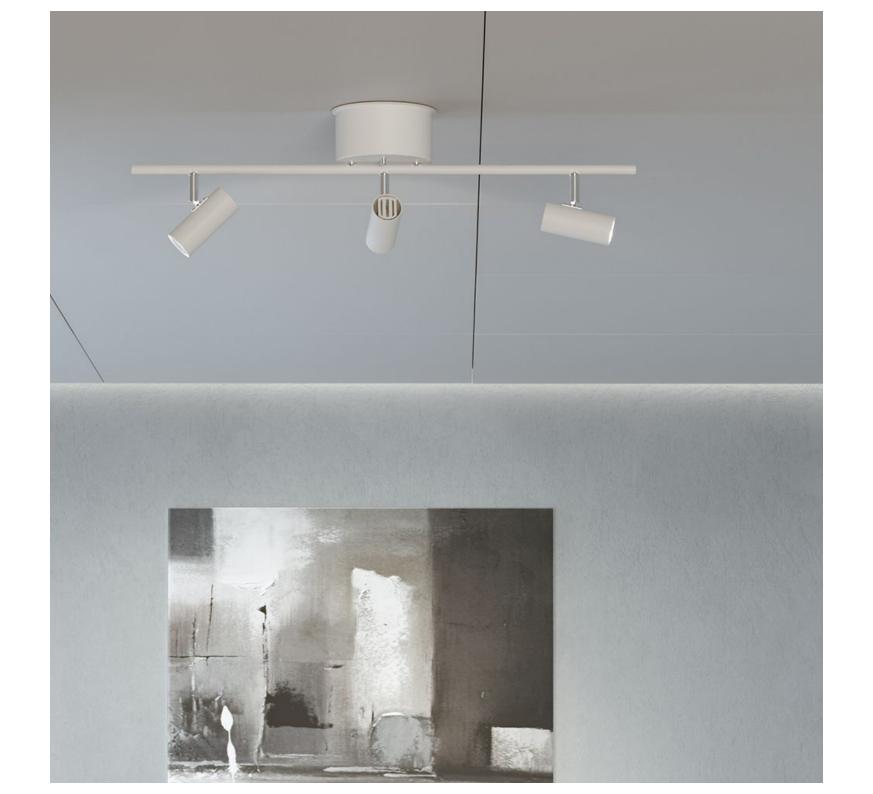

## CATO SPOTLIGHT TRACK 3 L664

Cato track spotlight is a lamp in metal that is available in different sizes and colors. The colors the lamp can have are matte black, aluminum, matte white and brass. It is available with 2 or 3 spotlights. The rail varies in length depending on the spotlight number as the length will be 30 cm or 66 cm. It has a GU4 socket.