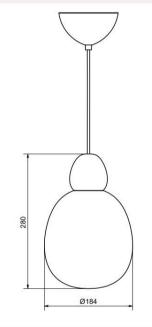

## BUDDY PENDANT Ø184

The Buddy pendants comes in a variety of colors but their common factor is the white opal glass. This model is available in the colors azurite, dark rust structure, sand structure, concrete structure and black structure. The diameter is 18.4 cm. The lamp cord is in black textile and has an E14 socket.

| Article nr            | 142186389 |
|-----------------------|-----------|
| Socket                | E14       |
| Class                 | KL II     |
| IP Class              | 20        |
| Max watt              | 40        |
| Kelvin                | -         |
| Height                | 280       |
| Width                 | _         |
| Length                | -         |
| Diameter              | 184       |
| Lumen                 | -         |
| Cable color           | SVART     |
| Cable lenght          | 3         |
| Dimable               | JA        |
| Light source included | l No      |