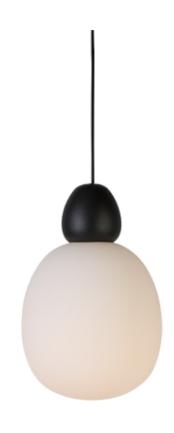

## BUDDY PENDANT Ø184

The Buddy pendants comes in a variety of colors but their common factor is the white opal glass. This model is available in the colors azurite, dark rust structure, sand structure, concrete structure and black structure. The diameter is 18.4 cm. The lamp cord is in black textile and has an E14 socket.