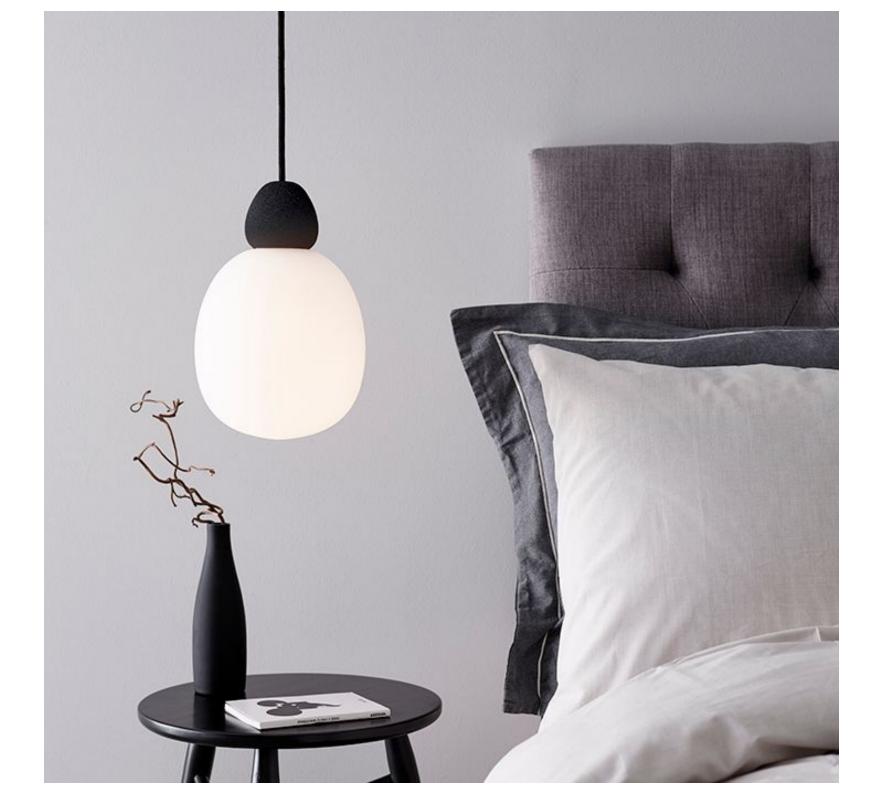

## BUDDY PENDANT Ø184

The Buddy pendants comes in a variety of colors but their common factor is the white opal glass. This model is available in the colors azurite, dark rust structure, sand structure, concrete structure and black structure. The diameter is 18.4 cm. The lamp cord is in black textile and has an E14 socket.