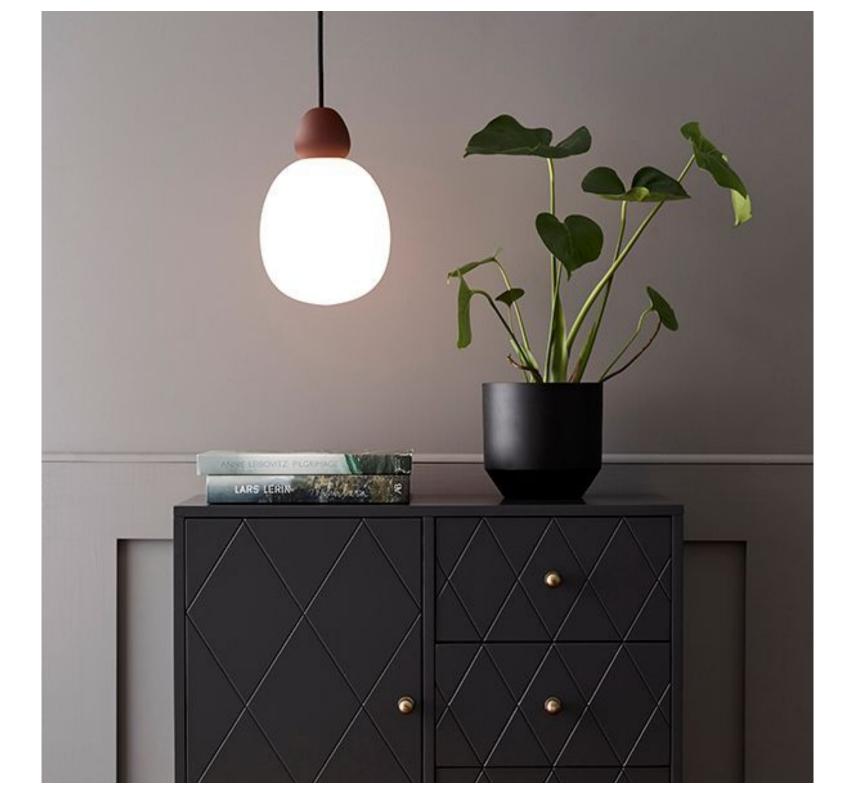

## BUDDY PENDANT Ø184

The Buddy pendants comes in a variety of colors but their common factor is the white opal glass. This model is available in the colors azurite, dark rust structure, sand structure, concrete structure and black structure. The diameter is 18.4 cm. The lamp cord is in black textile and has an E14 socket.