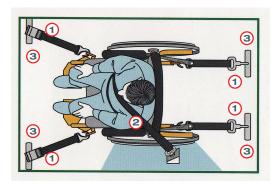

# SELECTING A WHEELCHAIR AND **OCCUPANT SECUREMENT IS** SIMPLE AS 1-2-3

- WHEELCHAIR RESTRAINTS
- **OCCUPANT SECUREMENTS**
- **FLOOR ANCHORAGES**