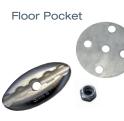

## **FLOOR ANCHORAGES**

200269390

L-Track is available with custom drilling patterns and anodized