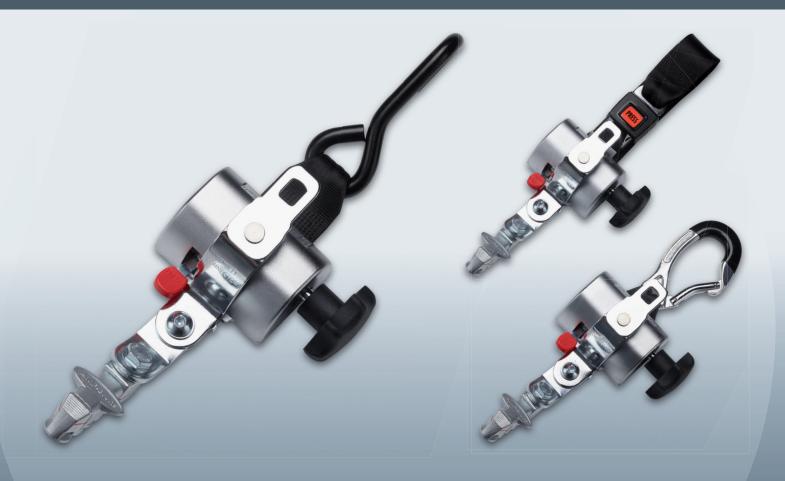

### **FEATURES**

- Fully-automatic and self-tensioning.
- Single tensioning knob for additional tensioning.
- Low profile.
- Foot release lever.
- · Available with different floor anchorages.
- · Available with J-hook, carabiner and loop.
- Durable zinc diecasting cover.

#### SAFE DIVERSITY

The PROTEKTOR® occupant and wheelchair restraint system offers a number of variations. For the installation to the vehicle floor, the PROTEKTOR® System offers 4 stud fitting and smart fitting. For the attachment on the wheelchair, the system offers loops, hooks or carbiners.

A variety of attachments are also available depending on

• J-hook, carabinar hook, buckle and tab

Part #'s on retractors reflect a set of four retractors only. Call AMF-Bruns of America for complete system part numbers.