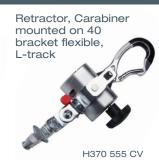

### WHEELCHAIR RESTRAINTS - SILVERSERIES

Retractor, Buckle&Tab mounted on 40 bracket

A variety of mounting brackets are also available depending on application:

• Twisted bracket 40/90 bracket, 40 bracket, flat bracket

A variety of attachments are also available depending on

• J-hook, carabinar hook, buckle and tab

Part #'s on retractors reflect a set of four retractors only. Call AMF-Bruns of America for complete system part numbers.