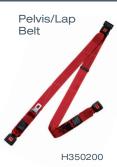

### OCCUPANT SECUREMENTS

A variety of retractable and manual height adjusters are available. Also 4 stud L-fittings and angle brackets are available for shoulder belts.