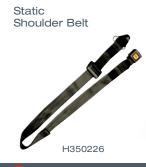

### OCCUPANT SECUREMENTS

A variety of retractable and manual height adjusters are available. Also 4 stud L-fittings and angle brackets are available for shoulder belts.