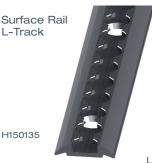

## **FLOOR ANCHORAGES**

200269390

L-Track is available with custom drilling patterns and anodized