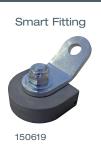

#### SAFE DIVERSITY

The PROTEKTOR® occupant and wheelchair restraint system offers a number of variations. For the installation to the vehicle floor, the PROTEKTOR® System offers 4 stud fitting and smart fitting. For the attachment on the wheelchair, the system offers loops, hooks or carbiners.