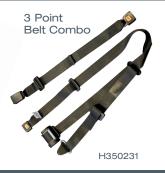

### OCCUPANT SECUREMENTS

A variety of retractable and manual height adjusters are available. Also 4 stud L-fittings and angle brackets are available for shoulder belts.