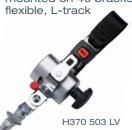

### WHEELCHAIR RESTRAINTS - SILVERSERIES

Retractor, Buckle&Tab mounted on 40 bracket

A variety of mounting brackets are also available depending on application:

• Twisted bracket 40/90 bracket, 40 bracket, flat bracket

A variety of attachments are also available depending on

• J-hook, carabinar hook, buckle and tab

Part #'s on retractors reflect a set of four retractors only. Call AMF-Bruns of America for complete system part numbers.