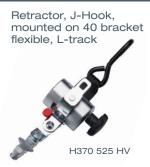

### WHEELCHAIR RESTRAINTS - SILVERSERIES

Retractor, Buckle&Tab mounted on 40 bracket

A variety of mounting brackets are also available depending on application:

• Twisted bracket 40/90 bracket, 40 bracket, flat bracket

A variety of attachments are also available depending on

• J-hook, carabinar hook, buckle and tab

Part #'s on retractors reflect a set of four retractors only. Call AMF-Bruns of America for complete system part numbers.