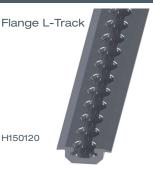

## **FLOOR ANCHORAGES**

200269390

L-Track is available with custom drilling patterns and anodized