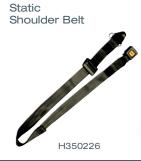

### **OCCUPANT SECUREMENTS**

A variety of retractable and manual height adjusters are available. Also 4 stud L-fittings and angle brackets are available for shoulder belts.