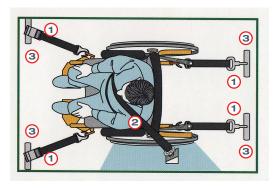

## SELECTING A WHEELCHAIR AND **OCCUPANT SECUREMENT IS** SIMPLE AS 1-2-3

- WHEELCHAIR RESTRAINTS
- **OCCUPANT SECUREMENTS**
- **FLOOR ANCHORAGES**