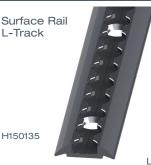

### **FLOOR ANCHORAGES**

200269390

L-Track is available with custom drilling patterns and anodized