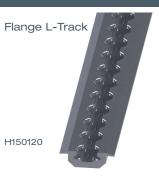

### **FLOOR ANCHORAGES**

200269390

L-Track is available with custom drilling patterns and anodized