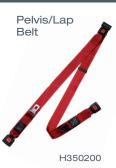

### **OCCUPANT SECUREMENTS**

A variety of retractable and manual height adjusters are available. Also 4 stud L-fittings and angle brackets are available for shoulder belts.