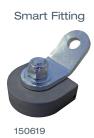

#### SAFE DIVERSITY

The PROTEKTOR® occupant and wheelchair restraint system offers a number of variations. For the installation to the vehicle floor, the PROTEKTOR® System offers 4 stud fitting and smart fitting. For the attachment on the wheelchair, the system offers loops, hooks or carbiners.