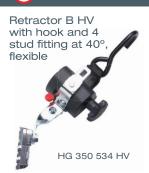

### **FEATURES**

- Manual retractors
- Single tensioning knob.
- Low profile.
- Foot release lever.
- Available with different floor anchorages.
- Available with J-hook, carabiner and loop.
- Durable lightweight ABS cover.

#### SAFE DIVERSITY

The PROTEKTOR® occupant and wheelchair restraint system offers a number of variations. For the installation to the vehicle floor, the PROTEKTOR® System offers 4 stud fitting and smart fitting. For the attachment on the wheelchair, the system offers loops, hooks or carbiners.

### WHEELCHAIR RESTRAINTS - BLACKSERIES

A variety of mounting brackets are also available depending on application:

• Twisted bracket 40/90 bracket, 40 bracket, flat bracket

A variety of attachments are also available depending on

• J-hook, carabinar hook, buckle and tab

Part #'s on retractors reflect a set of four retractors only. Call AMF-Bruns of America for complete system part numbers.