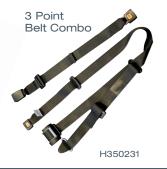

### **OCCUPANT SECUREMENTS**

A variety of retractable and manual height adjusters are available. Also 4 stud L-fittings and angle brackets are available for shoulder belts.