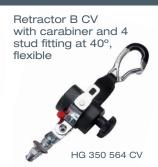

### WHEELCHAIR RESTRAINTS - BLACKSERIES

A variety of mounting brackets are also available depending on application:

• Twisted bracket 40/90 bracket, 40 bracket, flat bracket

A variety of attachments are also available depending on

• J-hook, carabinar hook, buckle and tab

Part #'s on retractors reflect a set of four retractors only. Call AMF-Bruns of America for complete system part numbers.