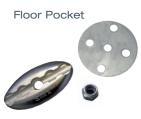

### **FLOOR ANCHORAGES**

200269390

L-Track is available with custom drilling patterns and anodized