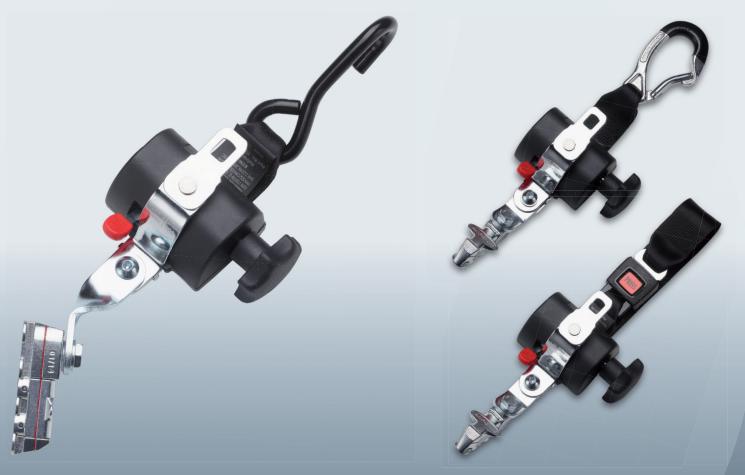

### **FEATURES**

- Manual retractors
- Single tensioning knob.
- Low profile.
- Foot release lever.
- Available with different floor anchorages.
- Available with J-hook, carabiner and loop.
- Durable lightweight ABS cover.

#### SAFE DIVERSITY

The PROTEKTOR® occupant and wheelchair restraint system offers a number of variations. For the installation to the vehicle floor, the PROTEKTOR® System offers 4 stud fitting and smart fitting. For the attachment on the wheelchair, the system offers loops, hooks or carbiners.

### WHEELCHAIR RESTRAINTS - BLACKSERIES

A variety of mounting brackets are also available depending on application:

• Twisted bracket 40/90 bracket, 40 bracket, flat bracket

A variety of attachments are also available depending on

• J-hook, carabinar hook, buckle and tab

Part #'s on retractors reflect a set of four retractors only. Call AMF-Bruns of America for complete system part numbers.