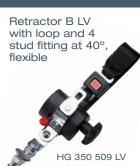

### WHEELCHAIR RESTRAINTS - BLACKSERIES

A variety of mounting brackets are also available depending on application:

• Twisted bracket 40/90 bracket, 40 bracket, flat bracket

A variety of attachments are also available depending on

• J-hook, carabinar hook, buckle and tab

Part #'s on retractors reflect a set of four retractors only. Call AMF-Bruns of America for complete system part numbers.