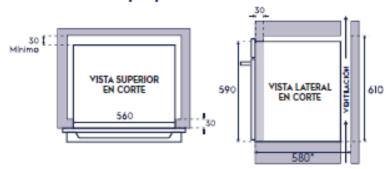

## CÓMO EMPOTRAR EL HORNO

## 2ª OPCIÓN: Horno superpuesto al mueble

- Altura externa:590mm
- Altura interna: 610 mm