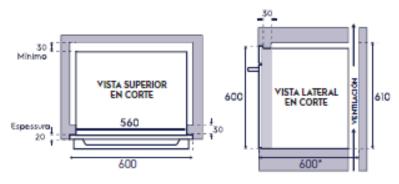

| Dimensión Producto Embalado    |      |  |
|--------------------------------|------|--|
| Alto (mm)                      | 644  |  |
| Ancho (mm)                     | 667  |  |
| Profundidad (mm)               | 670  |  |
| Peso Bruto (kg)                | 25,5 |  |
| Dimensión Producto Desembalado |      |  |
| Alto (mm)                      | 596  |  |
| Ancho (mm)                     | 596  |  |
| Profundidad (mm)               | 613  |  |
| Peso Neto (kg)                 | 24,3 |  |
| Dimensión Nicho                |      |  |
| Altura externa (mm)            | 600  |  |
| Altura interna (mm)            | 610  |  |
| Ancho (mm)                     | 600  |  |
| Profundidad (mm)               | 600  |  |

## CÓMO EMPOTRAR EL HORNO

## 1a OPCIÓN: Horno alineado al mueble

- Altura externa:600mm
- Altura interna: 610 mm