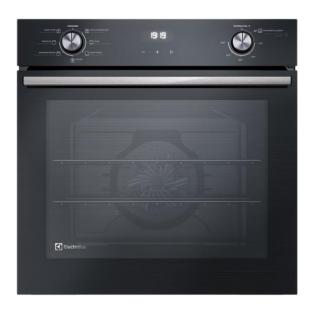

## Horno empotrable Negro Eléctrico Electrolux 80L Efficient con PerfectCook360 (OE8EH)

| INFORMACIÓN DE PRODUCTO |                 |
|-------------------------|-----------------|
| Código SAP              | 240091980       |
| Código EAN              | 7909569439630   |
| Color                   | Negro Brillante |
| Peso Neto               | 24,3            |
| País                    | Brasil          |

# Horno empotrable Negro Eléctrico Electrolux 80L Efficient con PerfectCook360 (OE8EH)