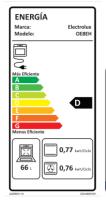

| información de consumo    |                 |  |
|---------------------------|-----------------|--|
| Grill                     | Si              |  |
| Timer                     | Digital         |  |
| Iluminación Integrada     | Si              |  |
| Potencia de Lámpara       | 40 W            |  |
| Temperatura Máxima        | 250°C           |  |
| Selector de Temperatura   | Si              |  |
| Apagado Automático        | Si              |  |
| Alimentación              | Eléctrico       |  |
| Clasificación             | D               |  |
| Potencia Nominal          | 2749            |  |
| Certificado de Seguridad  | E-013-01-153989 |  |
| Certificado de Eficiencia | E-013-01-155457 |  |