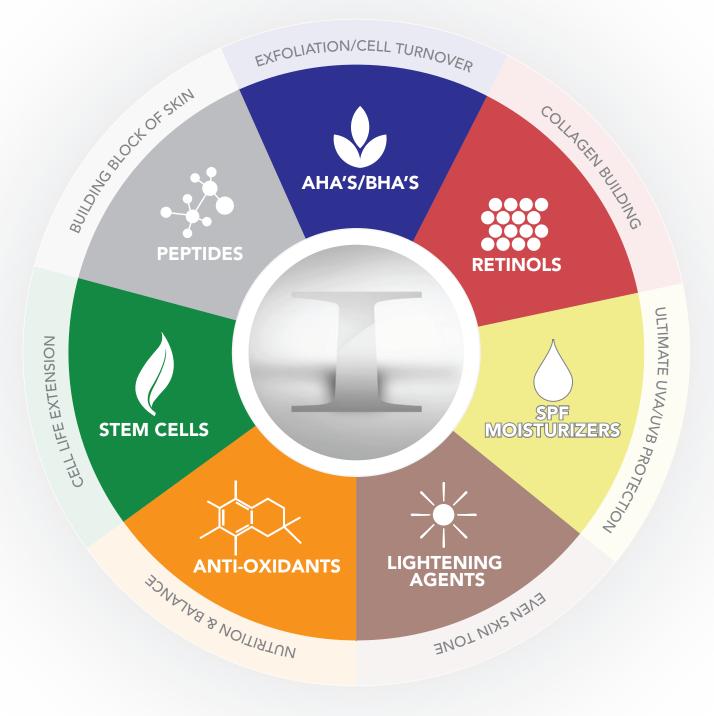

### IMAGE skincare launch THE IMAGE SKINCARE DIET

The Image Skincare Diet is a way of introducing clients to comprehensive home care packages so they can achieve set skin goals. We all know we can't change the structure of someone's skin with a cleanser so why do we constantly try to treat a serious skin condition such as acne or Rosacea with one product? The IMAGE Diet which is now available in a recommendation wheel is an aid to help educate clients on why we recommend full skincare programs explaining the function and importance of each key ingredient we utilize.

### diet DAILY PROGRAM

The DIET will consist of an array of highly active ingredients designed to exfoliate, even out skin tone, build collagen, moisturize, protect, prevent, correct and nourish all layers within the skin. The goal is to create a skin care regimen encompassing all the ingredients found on the Image Skincare Diet wheel (opposite page). The multi-functional qualities of many Image Skincare products allow the creation of such program in just 4 simple products to take home. The skin needs a daily dose of these ingredients to deliver maximum nutrition for maximum benefits.

## two

Be sure to incorporate all the ingredients found within the IMAGE Skincare Diet wheel (pg 25) for a balanced healthy Age Later™ program.