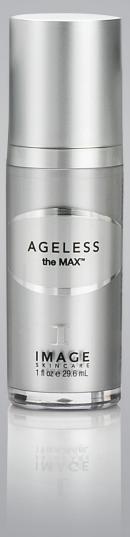

### AGELESS THE MAX™ CRÈME

The MAX<sup>™</sup> crème is one of the first crèmes available in the marketplace today incorporating two different strains of plant derived stem cells in one revolutionary formula to prevent and reverse the signs of aging. Unmatched in the MAXimum concentration of active ingredients, this crème repairs cell damage, protects against free radical damage and recreates the extracellular matrix to maintain a healthy structure of the skin.