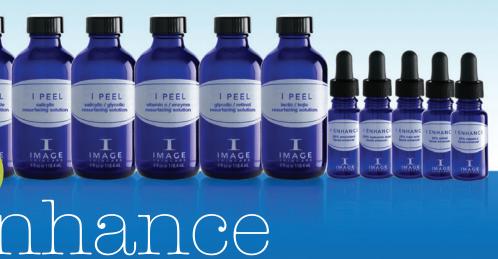

### **ENHANCING YOUR PEELS**

The art of chemical peeling is so exciting with Image Skincare. In addition to our uniquely blended peels, we offer the skin professional 5 different enhancers to mix with the peel, boosting its effectiveness. These enhancers are 25% pure solutions of Retinol for aging, Kojic Acid for pigmentation, Vitamin C for brightening, Idebenone for anti-oxidants, and our most popular enhancer, 25% Hyaluronic Acid for super-hydration. These cost effective boosters add excitement to your treatments and the patient's results!

### I ENHANCE

I-Enhance boosters enhance and customize existing treatments and can be mixed with masques, serums, peels and sun protectors for an additional acceleration of the desired effect.