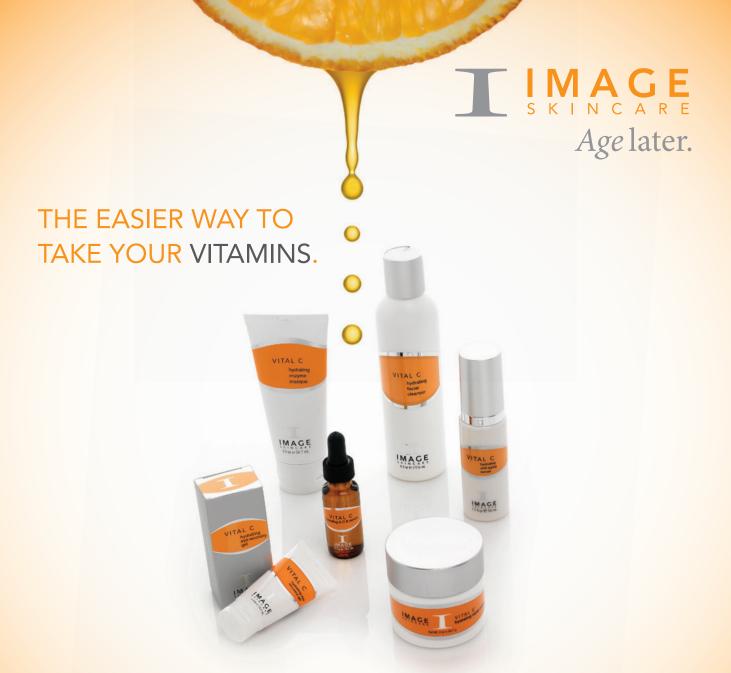

### **UNIVERSAL MOISTURIZER SPF 30** Titanium Dioxide, Lightweight, Sheer formula

Suitable for all skin types.

VITAL C RANGE is updated to contain a new oil-soluble form of Vitamin C - BV OSC. This is the latest technology in the use of Vitamin C and is the most stable form available. Clinical trials prove greater penetration than ascorbic acid and increased collagen synthesis.