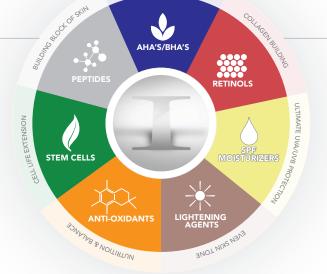

### IMAGE skincare launch THE IMAGE SKINCARE DIET

The Image Skincare Diet is a way of introducing clients to comprehensive home care packages so they can achieve set skin goals. We all know we can't change the structure of someone's skin with a cleanser so why do we constantly try to treat a serious skin condition such as acne or Rosacea with one product? The IMAGE Diet which is now available in a recommendation wheel is an aid to help educate clients on why we recommend full skincare programs explaining the function and importance of each key ingredient we utilize.

### diet DAILY PROGRAM

The DIET will consist of an array of highly active ingredients designed to exfoliate, even out skin tone, build collagen, moisturize, protect, prevent, correct and nourish all layers within the skin. The goal is to create a skin care regimen encompassing all the ingredients found on the Image Skincare Diet wheel (opposite page). The multi-functional qualities of many Image Skincare products allow the creation of such program in just 4 simple products to take home. The skin needs a daily dose of these ingredients to deliver maximum nutrition for maximum benefits.

## two

Be sure to incorporate all the ingredients found within the IMAGE Skincare Diet wheel (pg 25) for a balanced healthy Age Later™ program.