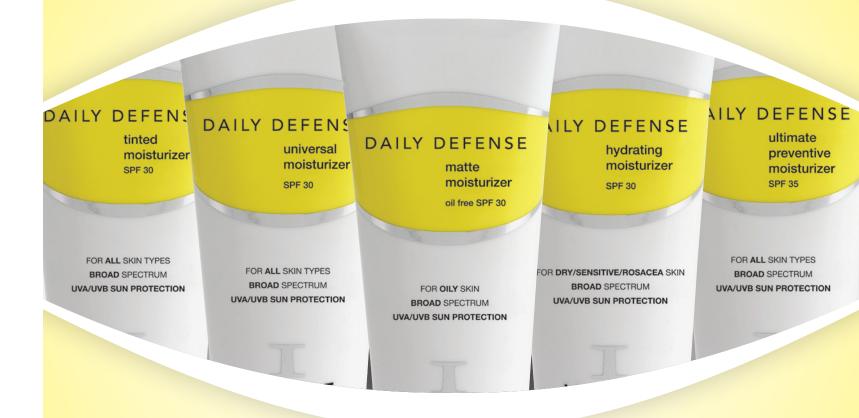

### DAILY DEFENSE MOISTURIZERS

The most advanced formulas available, Daily Defense are daily moisturizers with built in broad spectrum UVA/UVB physical protection that contain anti-aging peptides, anti-oxidants, stem cells and now advanced forms of Vitamin C.

### ULTIMATE PREVENTIVE **MOISTURIZER SPF 35**

Pure Zinc Oxide, Titanium Dioxide All Skin Types – great for higher protection post treatment or for more sporty clients. The first to incorporate grape stem cells for extra protection and Argireline collagen boosting peptide.

### HYDRATING MOISTURIZER SPF 30 Pure Zinc Oxide

Dry, Dehydrated Skin Types. Suitable for sensitive or Rosacea skins.

FOLIATION/CELL TID

### MATTE MOISTURIZER SPF 30 Pure Zinc Oxide

Lightweight, oil free formula designed for Oily, Acne, or Problem skins. Ideal for male clients. Contains a micro-sponge technology which absorbs excess oil, prevents shine and fills in fine lines and skin imperfections.

### **TINTED MOISTURIZER SPF 30** Pure Zinc Oxide

All Skin Types, suitable post treatment.

### **UNIVERSAL MOISTURIZER SPF 30** Titanium Dioxide, Lightweight, Sheer formula

Suitable for all skin types.

VITAL C RANGE is updated to contain a new oil-soluble form of Vitamin C - BV OSC. This is the latest technology in the use of Vitamin C and is the most stable form available. Clinical trials prove greater penetration than ascorbic acid and increased collagen synthesis.