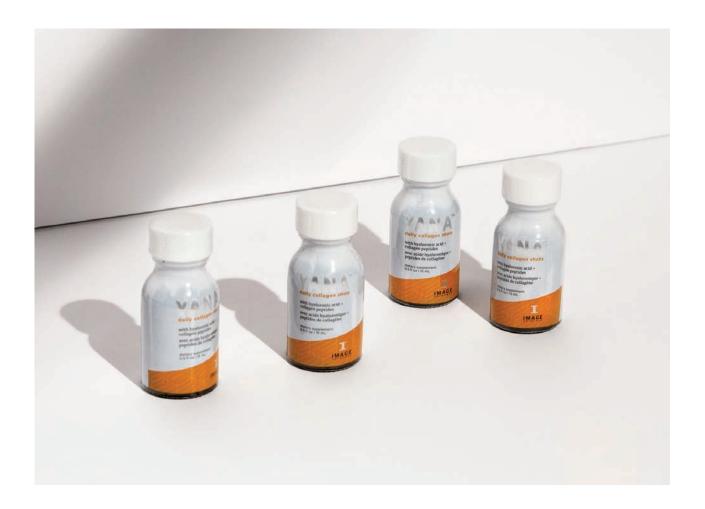

|        |
|                                       |      |       |        |   |     |                   |                                                                   |       |                                          |        |

THE IMAGE SKINCARE SYSTEM

### **BASIC 5 PRODUCT REGIMEN:**



The IMAGE Skincare system is available exclusively through licensed physicians and estheticians who are highly trained and educated in individual skincare programs. A simple, customized treatment for your specific skincare goals will be prescribed with a three-phase process for rejuvenated, healthy skin:

- Phase I Daily use of IMAGE cosmeceutical skincare products.
- Phase II Series of clinical resurfacing treatments.
- Phase III Monthly maintenance program.



# YANA daily collagen shots



### RADIANCE BOOSTING | HYDRATING | FIRMING

The collagen beauty liquid that works from the inside out





### THE BENEFITS OF COLLAGEN

YANA™ is a revolutionary, highly concentrated beauty liquid that helps to rebuild and strengthen skin by boosting the body's natural collagen production. YANA™ offers a new approach to skin health utilizing patented bioactive collagen peptides that are clinically proven to:

### THE SECRET TO YOUTHFUL SKIN







INCREASE SKIN FIRMNESS\*

REDUCE WRINKLE DEPTH\*

RESTORE HYDRATION\*

### ARE YOU BATTLING WITH AGING SKIN?

After the age of 25, we begin losing collagen at a rate of 1% per year. This means the average person has lost almost half of the collagen in their skin by the age of 50.

| AGE<br>GROUP         | 30-<br>40 | 40-<br>50 | 50-<br>60 | 60