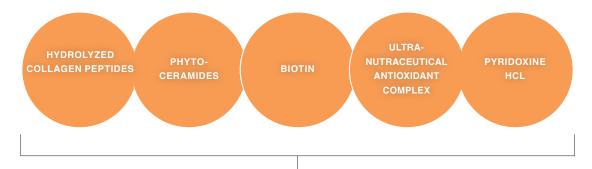

sting the body's natural collagen production. YANA™ offers a new approach to skin health utilizing patented bioactive collagen peptides that are clinically proven to:

### THE SECRET TO YOUTHFUL SKIN







INCREASE SKIN FIRMNESS\*

REDUCE WRINKLE DEPTH\*

RESTORE HYDRATION\*

### ARE YOU BATTLING WITH AGING SKIN?

After the age of 25, we begin losing collagen at a rate of 1% per year. This means the average person has lost almost half of the collagen in their skin by the age of 50.

| AGE<br>GROUP         | 30-<br>40 | 40-<br>50 | 50-<br>60 | 60-<br>70 | 80-<br>90 | 90+ |
|----------------------|-----------|-----------|-----------|-----------|-----------|-----|
| ROXIMATE<br>GEN LOSS | 15%       | 30%       | 45%       | 60%       | 75%       | 90% |

### EXPERIENCE THE YANA™ DIFFERENCE



### LUMIPLEX™

A unique fusion of advanced technologies, delivering five powerful restorative compounds into the skin for incredible Age later® results.

 $YANA^{\text{\tiny MM}}$  is the first highly concentrated beauty liquid in the professional spa industry that allows for maximum effectiveness in small daily doses. This revolutionary beauty liquid works in conjunction with professional topical skincare for ground-breaking results. Delicious citrus flavor tastes great by itself or blended with water, smoothies, teas and more.

<sup>\*</sup>These statements have not been evaluated by the Food and Drug Administration. This product is not intended to diagnose, treat, cure or prevent any disease.





# WHAT MAKES YANA™ DIFFERENT IS THE TECHNOLOGY BEHIND ITS UNIQUE FORMULATION

### **HYDR