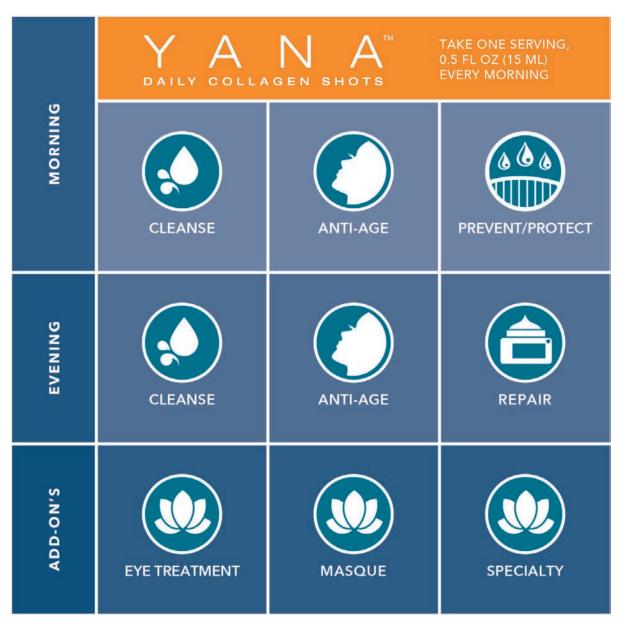

|       |                                          |        |
| 3. REPAIR                             |      |       |        |   | EYE |                   |                                                                   |       |                                          |        |
| OPICAL TREATMENT PLAN                 | :    |       |        |   |     |                   |                                                                   | TENER |                                          |        |
|                                       |      |       |        |   |     |                   |                                                                   |       |                                          |        |

THE IMAGE SKINCARE SYSTEM

### **BASIC 5 PRODUCT REGIMEN:**



The IMAGE Skincare system is available exclusively through licensed physicians and estheticians who are highly trained and educated in individual skincare programs. A simple, customized treatment for your specific skincare goals will be prescribed with a three-phase process for rejuvenated, healthy skin:

- Phase I Daily use of IMAGE cosmeceutical skincare products.
- Phase II Series of clinical resurfacing treatments.
- Phase III Monthly maintenance program.



# YANA daily collagen shots



### RADIANCE BOOSTING | HYDRATING | FIRMING

The collagen beauty liquid that works from the inside out





### THE BENEFITS OF COLLAGEN

YANA™ is a revolutionary, highly concentrated beauty liquid that helps to rebuild and strengthen skin by boosting the body's natural collagen production. YANA™ of