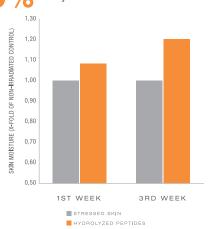

sun.\*

### **ULTRA-NUTRACEUTICAL ANTIOXIDANT BLEND**

The unique blend of hyaluronic acid, green tea leaf extract, organic acai juice and organic pomegranate extract in YANA™ offer a super antioxidant complex that supports skin strength and hydration while preventing DNA damage caused by free radicals.\*

### **PYRIDOXINE HCL (VITAMIN B6)**

Pyridoxine, a unique form of Vitamin B6 found in YANA's proprietary blend, helps maintain the condition of the skin by combating the damaging effects of protein degradation involved in normal aging. Pyridoxine also helps in treating a number of skin problems, including eczema, acne, dry skin and psoriasis.\*

### **CLINICALLY PROVEN RESULTS**

Significantly increased skin elasticity by up to 15% and skin moisture by up to 40% in just 3 weeks.\*\*







<sup>\*</sup>These statements have not been evaluated by the Food and Drug Administration. This product is not intended to diagnose, treat, cure or prevent any disease.

<sup>\*\*</sup> Clinical data provided by third parties based on ingredients







### product

YANA™ is a revolutionary daily beauty liquid that helps to rebuild and strengthen skin by boosting the body's natural collagen production. This highly concentrated proprietary blend of collagen peptides, ceramides, antioxidants and vitamins helps to restore the essential elements skin needs to regain and maintain its youthful appearance.\*



### skin type

All skin types.



### benefits

YANA™ offers a new approach to skin health, utilizing a bioactive collagen peptide that is clinically proven to increase skin firmness,