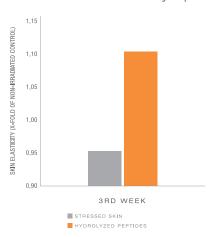

he sun.\*

### **ULTRA-NUTRACEUTICAL ANTIOXIDANT BLEND**

The unique blend of hyaluronic acid, green tea leaf extract, organic acai juice and organic pomegranate extract in YANA™ offer a super antioxidant complex that supports skin strength and hydration while preventing DNA damage caused by free radicals.\*

### **PYRIDOXINE HCL (VITAMIN B6)**

Pyridoxine, a unique form of Vitamin B6 found in YANA's proprietary blend, helps maintain the condition of the skin by combating the damaging effects of protein degradation involved in normal aging. Pyridoxine also helps in treating a number of skin problems, including eczema, acne, dry skin and psoriasis.\*

### **CLINICALLY PROVEN RESULTS**

Significantly increased skin elasticity by up to 15% and skin moisture by up to 40% in just 3 weeks.\*\*







<sup>\*</sup>These statements have not been evaluated by the Food and Drug Administration. This product is not intended to diagnose, treat, cure or prevent any disease.

<sup>\*\*</sup> Clinical data provided by third parties based on ingredients







### product

YANA™ is a revolutionary daily beauty liquid that helps to rebuild and strengthen skin by boosting the body's natural collagen production. This highly concentrated proprietary blend of collagen peptides, ceramides, antioxidants and vitamins helps to restore the essential elements skin needs to regain and maintain its youthful appearance.\*



### skin type

All skin types.



### benefits

YANA™ offers a new approach to skin health, utilizing a bioactive collagen peptide that is clinically proven to increase skin firmness