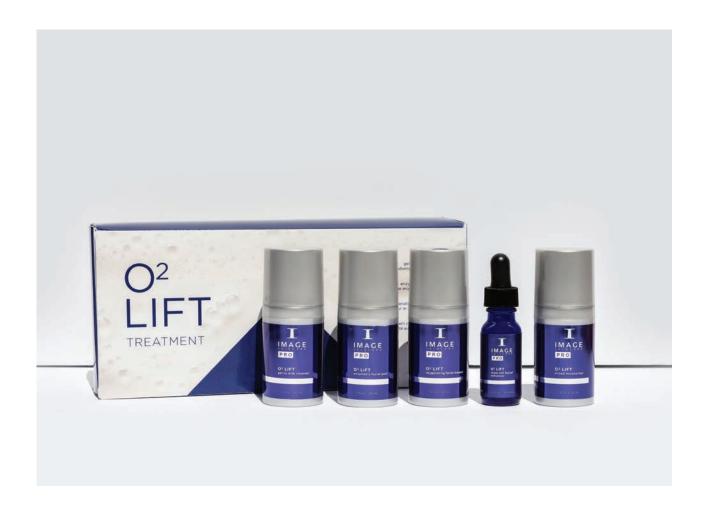

y and convenient way to introduce your clients to IMAGE Skincare with minimum investment



#### ORMEDIC® KIT:

- ORMEDIC balancing facial cleanser
- ORMEDIC balancing antioxidant
- ORMEDIC balancing biopeptide crème
- ORMEDIC balancing gel masque



#### **VITAL C KIT:**

- VITAL C hydrating facial cleanser
- VITAL C hydrating anti-aging serum
- VITAL C hydrating repair crème
- VITAL C hydrating enzyme masque



#### **POST TREATMENT KIT:**

- ORMEDIC balancing facial cleanser
- ILUMA intense lightening serum
- the MAX<sup>™</sup> crème
- VITAL C hydrating enzyme masque
- PREVENTION+ daily hydrating moisturizer SPF 30



#### **AGE-DEFYING KIT:**

- the MAX facial cleanser
- AGELESS total anti-aging serum
- the MAX crème
- AGELESS total resurfacing masque

# O<sup>2</sup> LIFT TREATMENT



OXYGENATING | HYDRATING | REVITALIZING

Our signature oxygenating treatment designed to boost brightness and glow in dull skin



### gel to milk cleanser



#### product

A daily acid-free, sulfate-free, oil-based milky cleanser that gently and effectively removes all surface impurities while helping to balance and optimize skin's pH. Plant-derived stem cell technology and botanicals nourish skin and protect it from environmental stressors. Paraben free.



#### skin type

All skin types.



#### <u>benefits</u>

Sulfate and acid free oil-based milky cleanser thoroughly cleanses while balancing the pH of the skin. Plantderived stem cells help to extend skin cell life.



#### directions

Wet hands and apply a liberal amount to face and neck. Massage gently for 1-5 minutes. Remove with s