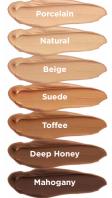

| Hydration                                                                                                                                           |
| Acetyl hexapeptide-8 (Argireline®)                 | Inhibits facial muscle contractions                                                                                                                 |
| in ava di anto                                     |                                                                                                                                                     |
|                                                    |                                                                                                                                                     |





available 1 oz retail



#### linaredients

Ingredients for shade BEIGE. For full ingredient listings of other I CONCEAL shades, please see product packaging.

Ingredients for shade BEIGE. For full ingredient listings of other I CONCEAL shades, please see product packaging.

Active Ingredients: Zinc Oxide 8.5 %, Titanium Dioxide 11.7 %. Inactive Ingredients: Water/Aqua/Eau, Cyclopentasiloxane, Coconut Alkanes, Squalane, Polyglyceryl-4 Diisostearate/Polyhydroxystearate/Sebacate, Glycerin, Silica, Cetyl PEG/PPG-10/1 Dimethicone, Hexyl Laurate, Isohexadecane, Polyglyceryl-4 Isostearate, Vinyl Dimethicone/Lauryl Dimethicone Crosspolymer, Hydrogen Dimethicone, Hydroxypropylcocoate PEG-8 Dimethicone, Dimethicone, Alumina, Polyglyceryl-3 Polydimethylsiloxyethyl Dimethicone, Tetradecane, Mica, C