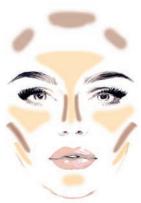

e face, blending outward and upward into the hairline.



#### pro tip

Transform your appearance by using the Flawless foundation brush and I CONCEAL to highlight and contour like a pro!



#### CONTOURING

To give the face a more chiseled appearance, apply I CONCEAL in a few shades darker than your skin to areas where you want to draw attention away. These areas generally include the hollows of your cheekbones, temples, forehead, chin and the sides of the nose.

#### HIGHLIGHTING

For highlighting, apply I CONCEAL in a few shades lighter than your skin to the places where you want to draw attention. For a dewy complexion, apply highlight to the under-eye area, top of the cheekbones, cupid's bow, and the middle of the forehead.

This brush works with liquid, cream or powder foundations.









### **I BEAUTY**

#### brow and lash enhancement serum



#### product

Enhance the appearance of brows and lashes while conditioning and supporting follicles with this intensified peptide formula. Achieve the look of fuller, longer, healthier brows and lashes while dramatically improving texture and youthfulness. Paraben and prostaglandin free.



#### skin type

Thin, short, or sparse brows and lashes.



#### benefits

New intensified formulation, promotes growth and life span of thin and short eye brows and lashes while helping to prevent breakage and further hair loss.



#### directions

Apply twice a day to clean, make-up free brows and the base of the upper lash line. Discontinue use if redness, irritation or swelling occurs.



#### pro tip

Use on thinning areas of the br