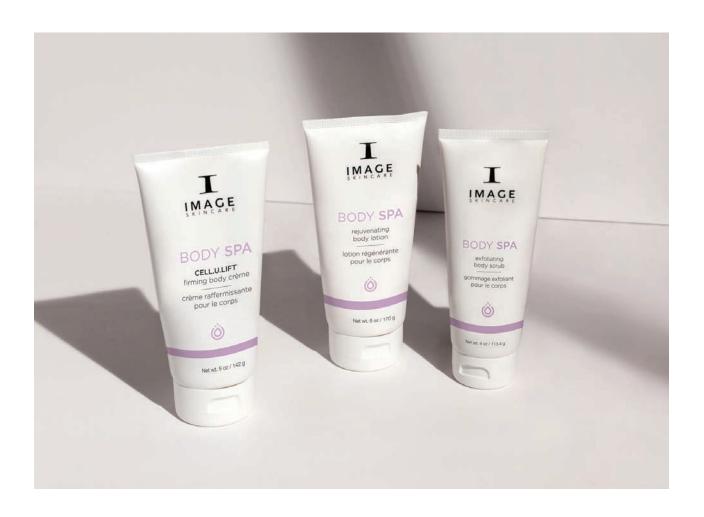

il, Glucose, Calcium Lactate, Glucomannan, Glycine, Serine, Glyceryl Linoleate, Glutamic Acid, Citrus Aurantium Dulcis (Orange) red Oir, Glucose, Calcium Lactate, Glucomannan, Glycine, Serine, Glyceryl Linoleate, Glutamic Acid, Citrus Aurantium Dulcis (Orange) Fruit Extract, Beta-Glucan, Solanum Lycopersicum (Tomato) Fruit Extract, Wine Extract, Hamamelis Virginiana (Witch Hazel) Extract, Aspartic Acid, Leucine, Sodium Hyaluronate, Squalane, Magnesium Ascorbyl Phosphate, Portulaca Oleracea Extract, Centella Asiatica Extract, Alanine, Lysine, Arginine, Tyrosine, Phenylalanine, Threonine, Proline, Valine, Isoleucine, Glyceryl Linolenate, Glyceryl Arachidonate, Histidine, Methionine, Cysteine, Citric Acid, Potassium Sorbate, Sodium Benzoate, Phenoxyethanol, Bht, Ascorbyl Palmitate, Limonene



## TARGETED | FIRMING | SLIMMING

A spa-inspired head-to-toe body care collection that visibly smoothes and sculpts



## CELL.U.LIFT® firming body crème



#### product

This revolutionary new firming body crème is formulated to help fight skin laxity and promote a smooth, toned appearance from neck down.



#### skin type

All skin types.



#### benefits

- · Revolutionary new firming body crème is formulated to help to tone and sculpt the skin's appearance
- · Aloe Vera helps to hydrate and moisturize the skin



available

5 oz retail



#### directions

Apply and massage into the skin morning and evening. Use on clean and exfoliated skin. Do not use on the face. If pregnant or breastfeeding, consult a doctor before use.



#### pro tip

Use in a body treatment for the ultimate skin