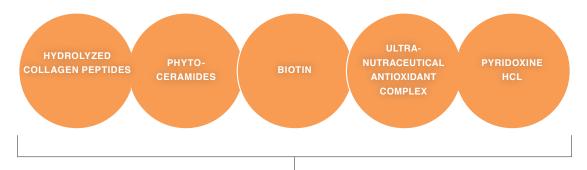

ng the body's natural collagen production. YANA™ offers a new approach to skin health utilizing patented bioactive collagen peptides that are clinically proven to:

#### THE SECRET TO YOUTHFUL SKIN







INCREASE SKIN FIRMNESS\*

REDUCE WRINKLE DEPTH\*

RESTORE HYDRATION\*

#### ARE YOU BATTLING WITH AGING SKIN?

After the age of 25, we begin losing collagen at a rate of 1% per year. This means the average person has lost almost half of the collagen in their skin by the age of 50.

| AGE<br>GROUP         | 30-<br>40 | 40-<br>50 | 50-<br>60 | 60-<br>70 | 80-<br>90 | 90+ |
|----------------------|-----------|-----------|-----------|-----------|-----------|-----|
| ROXIMATE<br>GEN LOSS | 15%       | 30%       | 45%       | 60%       | 75%       | 90% |

#### EXPERIENCE THE YANA™ DIFFERENCE



#### LUMIPLEX™

A unique fusion of advanced technologies, delivering five powerful restorative compounds into the skin for incredible Age later® results.

YANA™ is the first highly concentrated beauty liquid in the professional spa industry that allows for maximum effectiveness in small daily doses. This revolutionary beauty liquid works in conjunction with professional topical skincare for ground-breaking results. Delicious citrus flavor tastes great by itself or blended with water, smoothies, teas and more.

<sup>\*</sup>These statements have not been evaluated by the Food and Drug Administration. This product is not intended to diagnose, treat, cure or prevent any disease.





## WHAT MAKES YANA™ DIFFERENT IS THE TECHNOLOGY BEHIND ITS UNIQUE FORMULATION

#### **HYDROLYZED COLLAGEN PE