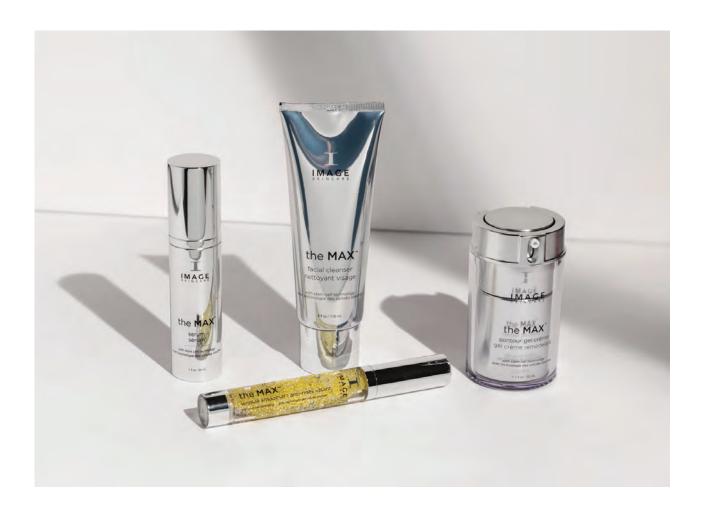

#### **TABLE OF CONTENTS**

| ABOUT IMAGE SKINCARE                      | page 1    |                                          | page  | 68  |
|-------------------------------------------|-----------|------------------------------------------|-------|-----|
| Welcome to the IMAGE Nation               | page 2    | clarifying salicylic pads                | page  | 69  |
| The IMAGE "Age Later" Program             | page 3    |                                          |       |     |
| Clinical assessment of the skin           | page 4    |                                          |       |     |
| Confidential skin health form             | page 6    |                                          |       |     |
| I skin assessment form                    |           |                                          | page  | 74  |
| The IMAGE Skincare system                 |           |                                          | page  |     |
| ,                                         |           | intense brightening exfoliating powder   |       |     |
| YANA™ DAILY COLLAGEN SHOTS                | page 10   |                                          | page  | 77  |
| The benefits of collagen                  |           |                                          | page  |     |
| What makes YANA™ different                | . page 12 | intense brightening eye crème            | page  |     |
| YANA <sup>™</sup> daily collagen shots    |           |                                          | page  |     |
| ,                                         | . 10-0-0- |                                          | page  |     |
| AGELESS COLLECTION                        | page 16   |                                          | page  | O I |
| total facial cleanser                     |           | DDEVENITION @ COLLECTION                 | page  | ΩΛ  |
| total anti-aging serum                    |           |                                          | nage  | QF  |
| total repair crème                        |           |                                          | nage  | 26  |
| total resurfacing masque                  |           |                                          | page  | 07  |
| total eye lift crème                      |           |                                          | page  | 01  |
| total retinol-A crème                     |           |                                          | page  |     |
| total pure hyaluronic <sup>6</sup> filler |           |                                          | paye  | OE  |
| total overnight retinol masque            | nage 2/   |                                          | page  | 00  |
| total microderm exfoliator                |           |                                          |       |     |
| total microdenn exiolator                 | page 20   | purifying probiotic mask                 | page  |     |
| VITAL C COLLECTION                        | naga 29   |                                          |       |     |
|                                           | page 28   | , , , ,                                  | page  | 95  |
| hydrating facial cleanser                 |           | DODY ODA COLLECTION                      |       |     |
| hydrating anti-aging serum                |           |                                          | page  |     |
| hydrating repair crème                    |           |                                          |       |     |
| hydrating enzyme masque                   |           |                                          |       |     |
| hydrating eye recovery gel                |           |                                          | age 1 | OC  |
| hydrating intense moisturizer             |           | I DEALITY COLLECTION                     |       |     |
| hydrating antioxidant A C E serum         |           |                                          | age 1 |     |
| hydrating facial oil                      |           | _ ·                                      | age 1 |     |
| hydrating overnight masque                |           |                                          | age 1 |     |
| hydrating water burst                     |           |                                          | age 1 | 05  |
| hydrating hand and body lotion            |           | · · · · · · · · · · · · · · · · · · ·    | -     |     |
| hydrating facial mist                     | page 40   | brow and lash enhancement serum p        | age 1 | 07  |
| ORMEDIC® COLLECTION                       | page 42   |                                          | age 1 | 10  |
| balancing facial cleanser                 | page 43   | restoring facial cleanserp               | age 1 |     |
| balancing anti-oxidant serum              |           |                                          | age 1 |     |
| balancing bio-peptide crème               | page 45   |                                          | age 1 |     |
| balancing gel masque                      | page 46   |                                          | age 1 |     |
| balancing eye lift gel                    | page 47   |                                          | age 1 |     |
| balancing gel polisher                    | page 48   |                                          | age 1 |     |
| balancing lip enhancement complex         | page 49   | ·                                        | age 1 |     |
| sheer pink lip enhancement complex        | page 50   |                                          | age 1 |     |
|                                           |           | · · · · · · · · · · · · · · · · · · ·    | age 1 |     |
| the MAX™ COLLECTION                       | page 52   |                                          | age 1 |     |
| facial cleanser                           | . page 53 |                                          | age 1 |     |
| serum                                     |           |                                          | age 1 |     |
| crème                                     | . page 55 |                                          | ago . |     |
| masque                                    |           | O2 LIET TOPATMENT                        | age 1 | 24  |
| eye crème                                 |           |                                          | age 1 |     |
| neck lift                                 |           |                                          | age 1 |     |
| wrinkle smoother                          |           |                                          | age 1 |     |
| contour gel crème                         |           | . ". ". ". ". ". ". ". ". ". ". ". ". ". | age 1 |     |
|                                           | page 00   | "                                        | age 1 |     |
| CLEAR CELL COLLECTION                     | page 62   | 001101                                   | age 1 |     |
| clarifying salicylic gel cleanser         |           |                                          | age I |     |
| restoring serum                           |           |                                          | age 1 | 3/  |
| mattifying moisturizer                    |           |                                          | age 1 |     |
| clarifying repair crème                   |           | · · · · · · · · · · · · · · · · · · ·    |       |     |
| clarifying salicylic tonic                |           |                                          | age I | U   |
|                                           | . Page 01 |                                          |       |     |