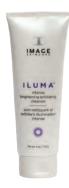

le





## BRIGHTENING | ILLUMINATING | CORRECTIVE

A targeted collection powered by botanical brighteners to help fight the appearance of discoloration, dullness and uneven tone



### intense brightening exfoliating cleanser



#### product

This gentle refining cleanser removes impurities while helping to visibly brighten and illuminate the skin. Bamboo spheres and smart sensing beads exfoliate dull skin to reveal a brighter, smoother complexion.



#### skin type

All skin types.



#### benefits

A gentle multi-exfoliating cleanser that lathers away impurities and helps to visibly brighten the skin. Bamboo spheres, enzymes and smart-sensing beads refine the skin to reveal a smooth, radiant complexion. Natural extracts help to boost luminosity and promote hydration in dull, dry skin.



#### available

4 oz retail 8 oz professional 0.25 oz sample



#### directions

Massage onto wet skin for one minute and rinse. Use morning and evening for ultimate brightening results.



#### pro tip

Use on neck, décolletage and/or backs of hands to exfoliate and brighten the skin.



#### key ingredients

Bamboo spheres and smart sensing beads

Remove dead skin cells and impurities for a smooth, polished, radiant skin result

A mushroom-derived enzyme provides gentle exfoliation and helps to reveal a smooth, radiant skin complexion

Ginseng root, Licorice root, Paeonia extract

A blend of natural extracts provide antioxidant benefits and help to brighten uneven skin tone



#### linaredients

AQUA/WATER/EAU, SODIUM COCOYL GLYCINATE, GLYCERIN, CELLULOSE, PROPANEDIOL, ACRYLATES/ PALME