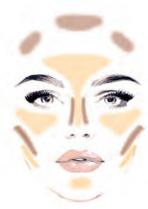

e face, blending outward and upward into the hairline.



#### pro tip

Transform your appearance by using the Flawless foundation brush and I CONCEAL to highlight and contour like a pro!



#### CONTOURING

To give the face a more chiseled appearance, apply I CONCEAL in a few shades darker than your skin to areas where you want to draw attention away. These areas generally include the hollows of your cheekbones, temples, forehead, chin and the sides of the nose.

#### HIGHLIGHTING

For highlighting, apply I CONCEAL in a few shades lighter than your skin to the places where you want to draw attention. For a dewy complexion, apply highlight to the under-eye area, top of the cheekbones, cupid's bow, and the middle of the forehead.

This brush works with liquid, cream or powder foundations.









## **I BEAUTY**

#### brow and lash enhancement serum



#### broduct

Enhance the appearance of brows and lashes while conditioning and supporting follicles with this intensified peptide formula. Achieve the look of fuller, longer, healthier brows and lashes while dramatically improving texture and youthfulness. Paraben and prostaglandin free.



#### lskin type

Thin, short, or sparse brows and lashes.



#### benefits

New intensified formulation, promotes growth and life span of thin and short eye brows and lashes while helping to prevent breakage and further hair loss.



#### directions

Apply twice a day to clean, make-up free brows and the base of the upper lash line. Discontinue use if redness, irritation or swelling occurs.



#### pro tip

Use on thinning areas of the br