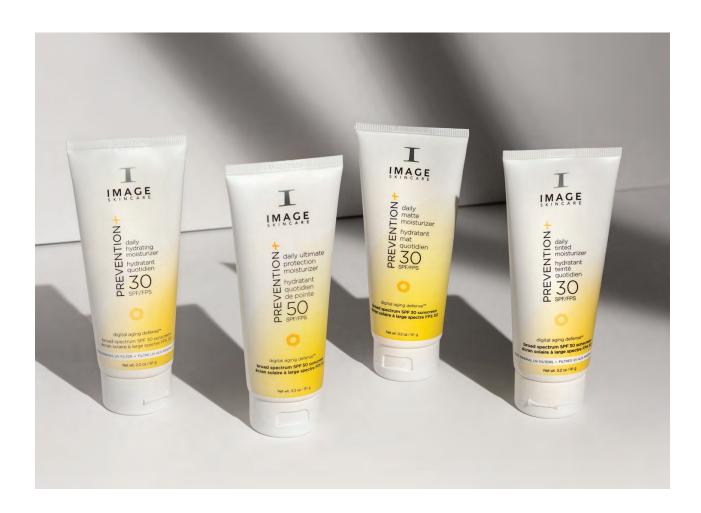

tion and helps to hydrate the skin promoting healthy looking skin      |



#### ingredients

AQUA/WATER/EAU, ORYZA SATIVA BRAN WATER, PENTYLENE GLYCOL, TRANEXAMIC ACID, GLYCERIN, 3-O-ETHYL ASCORBIC ACID, NIACINAMIDE, GLYCOLIC ACID, PHENOXYETHANOL, SCLEROTIUM GUM, CITRUS JUNOS SEED EXTRACT, LACTOBACILLUS FERMENT, SCUTELLARIA BAICALENSIS ROOT EXTRACT, ETHYLHEXYLGLYCERIN, CITRUS AURANTIUM DULCIS (ORANGE) PEEL OIL, PELARGONIUM GRAVEOLENS (GERANIUM) FLOWER OIL, LIMONENE, CITRONELLOL, GERANIOL, EPILOBIUM ANGUSTIFOLIUM FLOWER/LEAF/STEM EXTRACT, CAPRYLYL GLYCOL, LINALOOL, SODIUM HYALURONATE, CAMELLIA SINENSIS LEAF EXTRACT, GLYCYRRHIZA GLABRA (LICORICE) ROOT EXTRACT, PANAX GINSENG ROOT EXTRACT, SALIX NIGRA (WILLOW) BARK EXTRACT, CITRAL, ACETYL TETRAPEPTIDE-2, SODIUM METABISULFITE.

# PREVENTION+



## PROTECTING | MOISTURIZING | DEFENDING

A bestselling collection of SPF moisturizers, with Digital Aging Defense™ to help protect against environmental stressors





## daily hydrating moisturizer SPF 30



This hydrating daily moisturizer delivers broad-spectrum pure mineral protection against the sun's harmful UVA and UVB rays. Featuring a 100% mineral filter, it spreads easily and evenly, leaving a perfectly hydrated finish.



#### lskin type

All skin types, especially dry/dehydrated.



#### benefits

- 100% mineral filter with broad-spectrum UVA and UVB protection
- Helps protect against blue light emitted from devices: computers, smartphones & tablets
- Formulated with sheer zinc oxide for an invisible finish and weightless feel
- Smooth blending, moisturizing formula defends