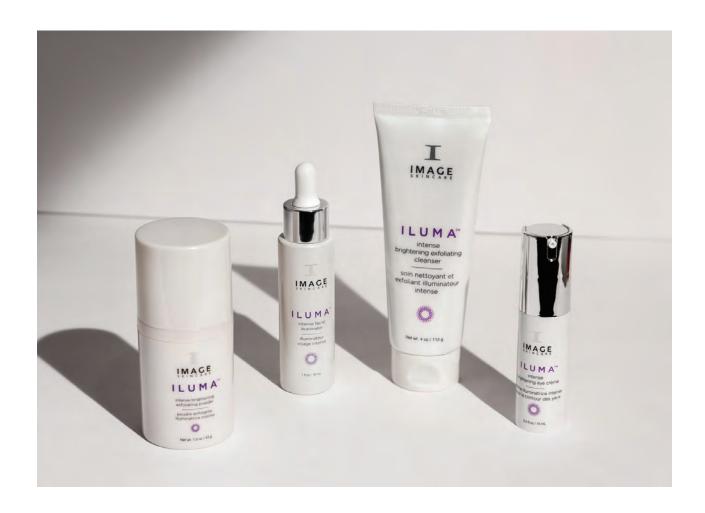

IUM PHYTATE, MELIA AZADIRACHTA LEAF EXTRACT, LIMONENE, CINNAMOMUM CAMPHORA (CAMPHOR) BARK OIL, SODIUM BENZOATE, CAMELLIA SINENSIS LEAF EXTRACT, ORYZA SATIVA (RICE) BRAN EXTRACT, BOSWELLIA SERRATA EXTRACT, HONEY EXTRACT, DIMETHICONE, SILICA, SORBITAN STEARATE, PEG-40 STEARATE, LINALOOL, AESCULUS HIPPOCASTANUM (HORSE CHESTNUT) EXTRACT, ANTHEMIS NOBILIS FLOWER EXTRACT, OLIGOPEPTIDE-10, CRYSTALLINE SILICA, POTASSIUM SORBATE.

\*We at Image Skincare strive to keep ingredient lists as accurate as possible. However because ingredients are subject to change, we cannot guarantee that these lists are complete, up-to-date and/or error-free. For an accurate listing of ingredients in each product, please refer to your product packaging.



#### available

Net wt 1.7 oz. retail Net wt 0.25 oz sample





## BRIGHTENING | ILLUMINATING | CORRECTIVE

A targeted collection powered by botanical brighteners to help fight the appearance of discoloration, dullness and uneven tone



### intense brightening exfoliating cleanser



#### product

This gentle refining cleanser removes impurities while helping to visibly brighten and illuminate the skin. Bamboo spheres and smart sensing beads exfoliate dull skin to reveal a brighter, smoother complexion.



#### skin type

All skin types.



#### benefits

A gentle multi-exfoliating cleanser that lathers away impurities and helps to visibly brighten the skin. Bamboo spheres, enzymes and smart-sensing beads refine the skin to reveal a smooth, radiant complexion. Natural extracts help to boost luminosity and promote hydration in dull, dry skin.



####