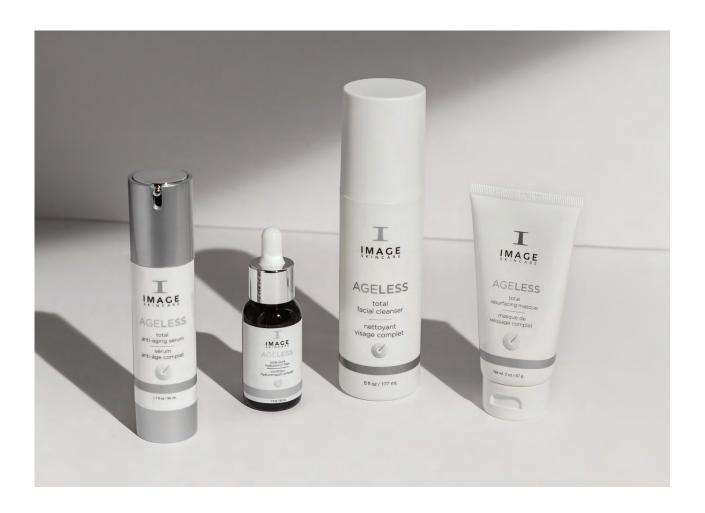

a leaf extract, organic acai fruit Fights free radical damage\* (Euterpe oleracea), organic pomegranate fruit extract Vitamin C (as ascorbic acid) Essentials for healthy collagen production\* Biotin Protects skin from water loss, helps strengthen hair, skin and nails Vitamin B6 (as pyridoxine HCI) Combats protein degradation\* Pantothenic acid (as D-calcium Stimulates coenzyme activity\* pantothenate)



#### inaredients

Purified Water (Aqua), Citric Acid, Natural Flavors, Potassium Sorbate (Preservative), Sodium Hexametaphosphate (Preservative), Sodium Benzoate (Preservative), Sucralose And Beta Carotene (For Color).



<sup>\*</sup>These statements have not been evaluated by the Food and Drug Administration. This product is not intended to diagnose, treat, cure or prevent any disease.



#### REPLENISHING | RENEWING | REWINDING

A collection of age-defying formulas that help to improve visible signs of aging

#### total facial cleanser



#### product

This number-one recommended cleanser within the IMAGE Skincare® protocols gently revitalizes and exfoliates as it cleanses. An age-defying cleanser that jumpstarts exfoliation and gently revitalizes to reveal smoother skin. Clients will enjoy clean, smooth skin with the refreshing sensation of menthol.



#### skin type

All skin types especially aging.



#### benefits

- Glycolic-based cleanser that gently exfoliates for renewed skin clarity and radiance
- · Helps to decongest clogged pores and promote overall clarity
- · Refreshes and cools the skin
- · Preps the skin for better results from serums and crèmes



#### av