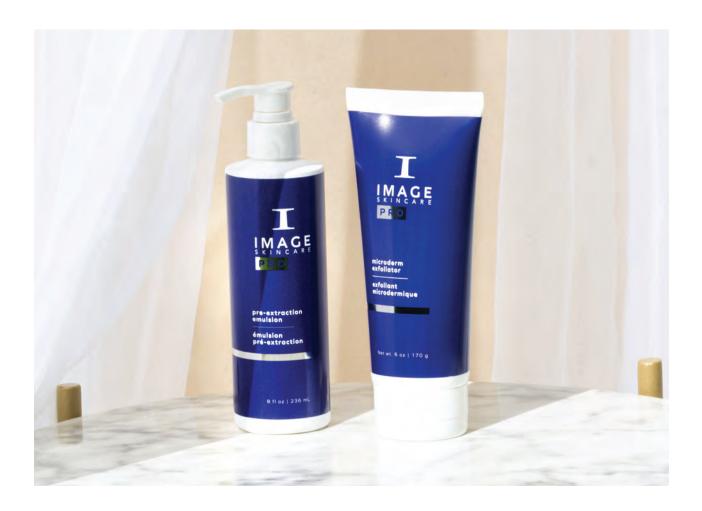

|
| YANA <sup>™</sup> DAILY<br>COLLAGEN<br>SHOTS | Offer the client a complimentary sample of <b>YANA™ DAILY COLLAGEN SHOTS</b> and educate on benefits of the path to radiant skin.                                                                                                                                                                                                                                                                                                                                                            |

## **IMAGE SKINCARE PRO**



### RENEW | TRANSFORM | ENHANCE

A collection of treatment room essentials, featuring professional-only products with customizable, aloe-based gel peels, advanced peels and treatment enhancers



## **IMAGE SKINCARE PRO**

#### pre-extraction emulsion



This extraction solution helps facilitate the removal of impurities from congested and blemish-prone skin. Willow bark and tea tree oil help to open pores for extractions and balance blemish-prone skin. Rare alpine willowherb extract helps to reduce sebum and minimize pore size. Aloe vera and a natural sugar-derived complex hydrate and prep skin for the next step in a professional treatment.



#### skin type

All skin types.



#### benefits

Preps skin for extractions. Helps reduce sebum around the pores. Aids in the extraction of impu