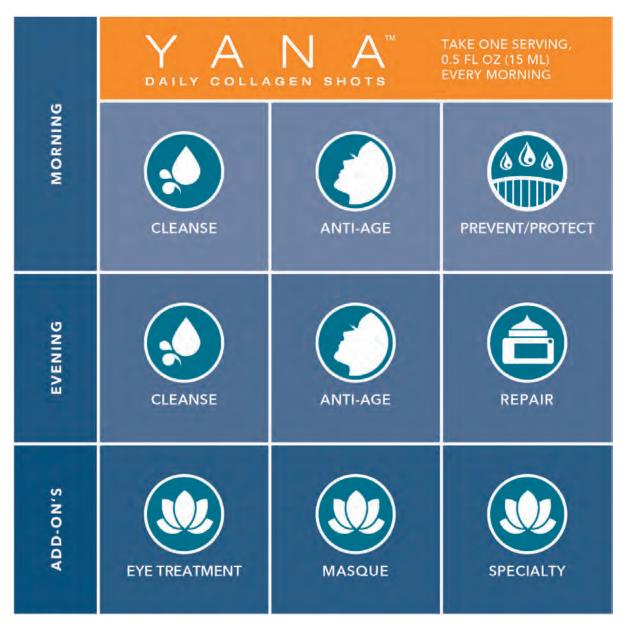

|       |                                          |        |
| 3. PREVENTION + 3. REPAIR             |      |       |         |   |   |                   | EYE                                                               |       |                                          |        |
| OPICAL TREATMENT PLAN                 | :    |       |         |   |   |                   |                                                                   | TENER |                                          |        |
|                                       |      |       |         |   |   |                   |                                                                   |       |                                          |        |

THE IMAGE SKINCARE SYSTEM

#### **BASIC 5 PRODUCT REGIMEN:**



The IMAGE Skincare system is available exclusively through licensed physicians and estheticians who are highly trained and educated in individual skincare programs. A simple, customized treatment for your specific skincare goals will be prescribed with a three-phase process for rejuvenated, healthy skin:

- Phase I Daily use of IMAGE cosmeceutical skincare products.
- Phase II Series of clinical resurfacing treatments.
- Phase III Monthly maintenance program.



## YANA daily collagen shots



#### RADIANCE BOOSTING | HYDRATING | FIRMING

The collagen beauty liquid that works from the inside out





#### THE BENEFITS OF COLLAGEN

YANA™ is a revolutionary, highly concentrated beauty liquid that helps to rebuild and strengthen skin by boosting the body's natural collagen production. YANA™