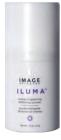

, ULTRAMARINES (CI 77007), EPILOBIUM ANGUSTIFOLIUM FLOWER/LEAF/STEM EXTRACT, SODIUM BENZOATE, POTASSIUM SORBATE, TETRASODIUM EDTA, CAMELLIA SINENSIS LEAF EXTRACT, SALIX NIGRA (WILLOW) BARK EXTRACT, ALGIN, GLYCYRRHIZA GLABRA (LICORICE) ROOT EXTRACT, PAEONIA ALBIFLORA FLOWER EXTRACT, PANAX GINSENG ROOT EXTRACT, DISODIUM EDTA, SODIUM METABISULFITE, SODIUM HYDROXIDE.



### intense brightening exfoliating powder



#### product

This water-activated, micro-exfoliating powder helps bring brighter, more even-toned skin to light. It polishes and buffs away radiance-impairing dead skin buildup to brighten and illuminate your skin. Use daily to smooth uneven texture and prep the skin for serum, moisturizer or treatments that come next.



#### skin type

Uneven tone, dark spots and discoloration.



#### available

1.5 oz retail 3 oz professional



#### benefits

- Gently exfoliates dead skin cells
- Brightens and smoothes the skin
- Improves the appearance of uneven texture



#### directions

Shake a small amount into wet palms and activate by rubbing hands together, forming a light foam. Gently massage into skin avoiding eye area and rinse thoroughly. Use daily for gentle exfoliation.



#### pro tip

Pair with any IMAGE cleanser or mask for skin that needs additional exfoliation and brightening.



### key ingredients

Coconut milk + rice powder Gently exfoliants that help to smooth uneven skin texture

Pineapple and pumpkin fruit Naturally enz

Naturally enzymatic extracts that exfoliate while delivering vitamins and nutrients to the skin

acts Hutherits to the sk

Vitamin C A