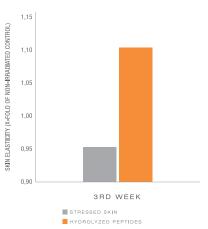

sun.\*

#### **ULTRA-NUTRACEUTICAL ANTIOXIDANT BLEND**

The unique blend of hyaluronic acid, green tea leaf extract, organic acai juice and organic pomegranate extract in YANA™ offer a super antioxidant complex that supports skin strength and hydration while preventing DNA damage caused by free radicals.\*

#### **PYRIDOXINE HCL (VITAMIN B6)**

Pyridoxine, a unique form of Vitamin B6 found in YANA's proprietary blend, helps maintain the condition of the skin by combating the damaging effects of protein degradation involved in normal aging. Pyridoxine also helps in treating a number of skin problems, including eczema, acne, dry skin and psoriasis.\*

#### **CLINICALLY PROVEN RESULTS**

Significantly increased skin elasticity by up to 15% and skin moisture by up to 40% in just 3 weeks.\*\*







<sup>\*</sup>These statements have not been evaluated by the Food and Drug Administration. This product is not intended to diagnose, treat, cure or prevent any disease.

<sup>\*\*</sup> Clinical data provided by third parties based on ingredients







#### product

YANA™ is a revolutionary daily beauty liquid that helps to rebuild and strengthen skin by boosting the body's natural collagen production. This highly concentrated proprietary blend of collagen peptides, ceramides, antioxidants and vitamins helps to restore the essential elements skin needs to regain and maintain its youthful appearance.\*



#### skin type

All skin types.



#### benefits

YANA™ offers a new approach to skin health, utilizing a bioactive collagen peptide that is clinically proven to increase skin firmn