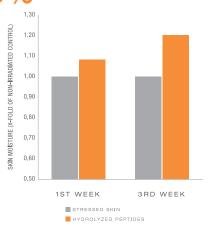

n.\*

#### **ULTRA-NUTRACEUTICAL ANTIOXIDANT BLEND**

The unique blend of hyaluronic acid, green tea leaf extract, organic acai juice and organic pomegranate extract in YANA™ offer a super antioxidant complex that supports skin strength and hydration while preventing DNA damage caused by free radicals.\*

#### **PYRIDOXINE HCL (VITAMIN B6)**

Pyridoxine, a unique form of Vitamin B6 found in YANA's proprietary blend, helps maintain the condition of the skin by combating the damaging effects of protein degradation involved in normal aging. Pyridoxine also helps in treating a number of skin problems, including eczema, acne, dry skin and psoriasis.\*

#### **CLINICALLY PROVEN RESULTS**

Significantly increased skin elasticity by up to 15% and skin moisture by up to 40% in just 3 weeks.\*\*







<sup>\*</sup>These statements have not been evaluated by the Food and Drug Administration. This product is not intended to diagnose, treat, cure or prevent any disease.

<sup>\*\*</sup> Clinical data provided by third parties based on ingredients







#### product

YANA™ is a revolutionary daily beauty liquid that helps to rebuild and strengthen skin by boosting the body's natural collagen production. This highly concentrated proprietary blend of collagen peptides, ceramides, antioxidants and vitamins helps to restore the essential elements skin needs to regain and maintain its youthful appearance.\*



#### skin type

All skin types.



#### benefits

YANA™ offers a new approach to skin health, utilizing a bioactive collagen peptide that is clinically proven to increase skin firmnes