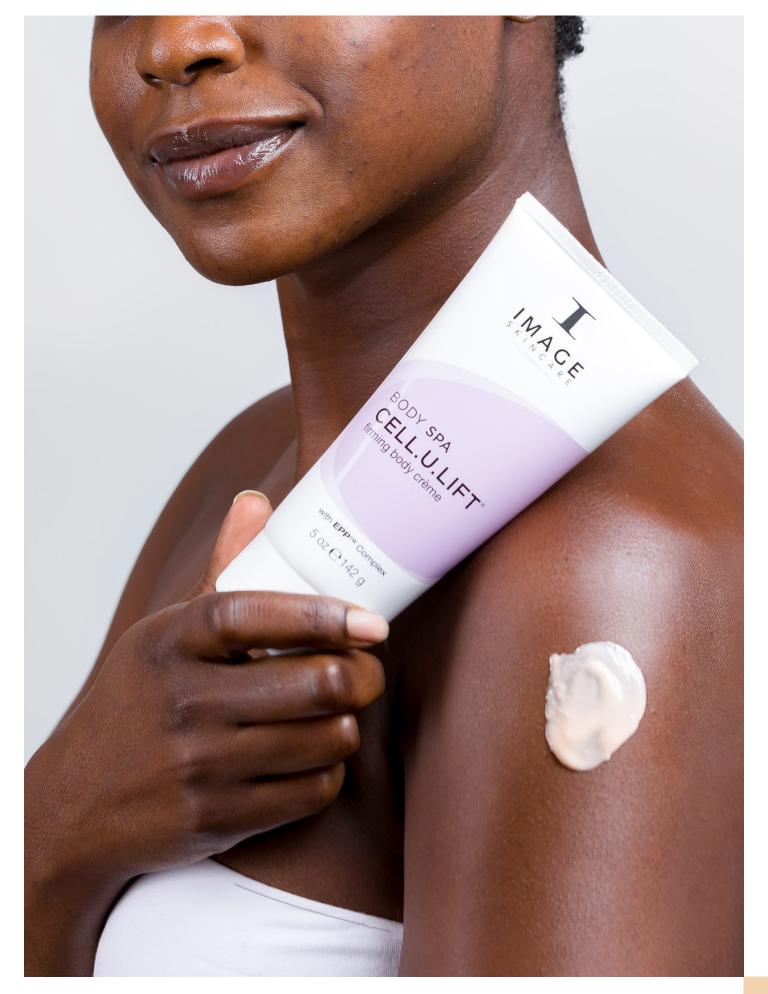

heir back. Apply BODY SPA REJUVENATING BODY LOTION to left leg, right leg and back in long, smooth movements. Massage until absorbed |
| 08- LIP                        | Apply <b>ORMEDIC® BALANCING LIP ENHANCEMENT COMPLEX</b> to entire lip area                                                                                                                                                                                                                             |
| 09- YANA                       | Offer client a complimentary sample of YANA® DAILY COLLAGEN SHOTS.                                                                                                                                                                                                                                     |



PROTOCOLS: BODY PROTOCOLS: BODY



# MD ADVANCED BHA LIFT TREATMENT



SKINCARE GOALS: RESTORE

**DESCRIPTION:** Designed for blemish-prone skin, this advanced treatment features a salicylic acid-based peel that helps to exfoliate dead skin and remove excess oil, along with targeted products from the IMAGE MD® collection.

**TREATMENT TIME:** 25 Minutes

| 01- CLEANSE            | Remove eye and lip makeup with <b>I BEAUTY REFRESHING FACIAL WIPES.</b> Apply <b>IMAGE MD RESTORING FACIAL CLEANSER</b> and cleanse with wet fingertips for 1-2 minutes. Remove with sponges and tepid water.