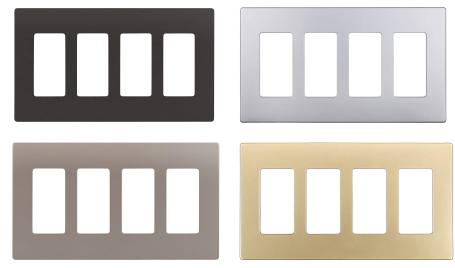

# ELITE SERIES 4-Gang Decorator Screwless Wall Plate

Model No: SI8834-DB-GD-NK-SV

#### **Description**

Enerlites Elite Series screwless cover wall plates are made of high quality matte polycarbonate thermoplastic material and designed to enhance the look of any room. This standard size wall plate is intended to cover a single decorator receptacle or switch in a residential or commercial location.

## **Specifications**

| Environmental    | Flammability UL94, V2 Rating  |
|------------------|-------------------------------|
| Depth            | 0.25"                         |
| Height X Width   | 4.68" X 8.30"                 |
| Inner Dimensions | Height: 2.65" x Length: 1.36" |
| Shape            | Square                        |
| Gold             | SI8834-GD                     |
| Silver           | SI8834-SV                     |
| Nickel           | SI8834-NK                     |
| Dark Bronze      | SI8834-DB                     |