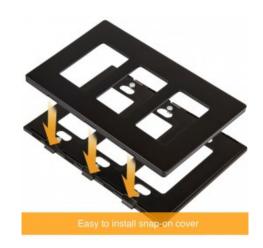

#### **Features**

- · High impact resistant thermoplastic frame
- Includes both the cover and wall back bracket
- Virtually unbreakable polycarbonate construction
- Designed for easy and fast installation simply screw the mounting plate onto the wiring device
- No gaps
- No visible screws