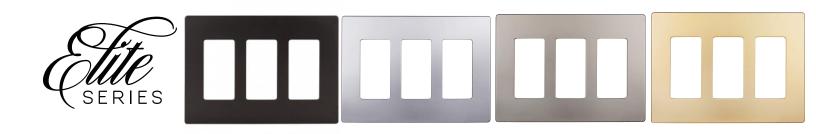

# ELITE SERIES 3-Gang Decorator Screwless Wall Plate

Model No: SI8833-DB-GD-NK-SV

### **Specifications**

| Environmental    | Flammability UL94, V2 Rating  |
|------------------|-------------------------------|
| Depth            | 0.25"                         |
| Height X Width   | 4.68" X 6.53"                 |
| Inner Dimensions | Height: 2.65" x Length: 1.36" |
| Shape            | Square                        |
| Gold             | SI8833-GD                     |
| Silver           | SI8833-SV                     |
| Nickel           | SI8833-NK                     |
| Dark Bronze      | SI8833-DB                     |