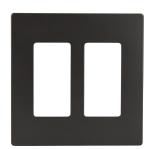

### **Specifications**

| Environmental    | Flammability UL94, V2 Rating  |
|------------------|-------------------------------|
| Depth            | 0.25"                         |
| Height X Width   | 4.68" X 2.73"                 |
| Inner Dimensions | Height: 2.65" x Length: 1.36" |
| Shape            | Square                        |
| Gold             | SI8832-GD                     |
| Silver           | SI8832-SV                     |
| Nickel           | SI8832-NK                     |
| Dark Bronze      | SI8832-DB                     |