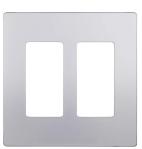

### **Specifications**

| Environmental    | Flammability UL94, V2 Rating  |
|------------------|-------------------------------|
| Depth            | 0.25"                         |
| Height X Width   | 4.68" X 2.73"                 |
| Inner Dimensions | Height: 2.65" x Length: 1.36" |
| Shape            | Square                        |
| Gold             | SI8832-GD                     |
| Silver           | SI8832-SV                     |
| Nickel           | SI8832-NK                     |
| Dark Bronze      | SI8832-DB                     |