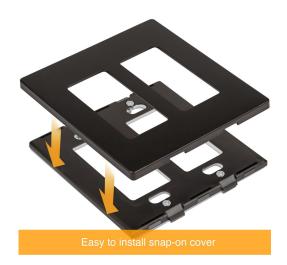

#### **Features**

- · High impact resistant thermoplastic frame
- Includes both the cover and wall back bracket
- Virtually unbreakable polycarbonate construction
- Designed for easy and fast installation simply screw the mounting plate onto the wiring device
- No gaps
- No visible screws