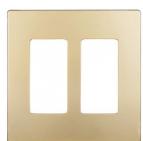

### **Specifications**

| Environmental    | Flammability UL94, V2 Rating  |
|------------------|-------------------------------|
| Depth            | 0.25"                         |
| Height X Width   | 4.68" X 2.73"                 |
| Inner Dimensions | Height: 2.65" x Length: 1.36" |
| Shape            | Square                        |
| Gold             | SI8832-GD                     |
| Silver           | SI8832-SV                     |
| Nickel           | SI8832-NK                     |
| Dark Bronze      | SI8832-DB                     |