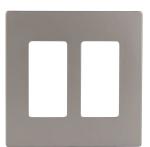

### **Specifications**

| Environmental    | Flammability UL94, V2 Rating  |
|------------------|-------------------------------|
| Depth            | 0.25"                         |
| Height X Width   | 4.68" X 2.73"                 |
| Inner Dimensions | Height: 2.65" x Length: 1.36" |
| Shape            | Square                        |
| Gold             | SI8832-GD                     |
| Silver           | SI8832-SV                     |
| Nickel           | SI8832-NK                     |
| Dark Bronze      | SI8832-DB                     |