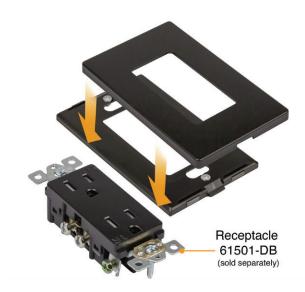

#### **Description**

Enerlites Elite Series screwless cover wall plates are made of high quality matte polycarbonate thermoplastic material and designed to enhance the look of any room. This standard size wall plate is intended to cover a single decorator receptacle or switch in a residential or commercial location.

#### **Features**

- · High impact resistant thermoplastic frame
- Includes both the cover and wall back bracket
- Virtually unbreakable polycarbonate construction
- Designed for easy and fast installation simply screw the mounting plate onto the wiring device
- No gaps
- No visible screws

### **Application**