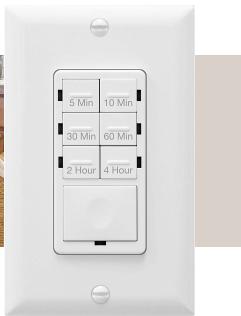

# 4 hours In-Wall Preset Countdown Timer Switch

#### Model No: HET06-R

#### **Features**

- Seven buttons preset timer switch.
- For use with incandescent, fluorescent lights, and fan motor.
- Replace standard light or fan single pole switch.
- Sleek design mounts flush with wall plate.
- Blue LED indicator for time duration