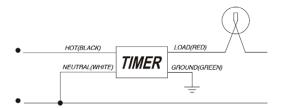

closet, pantry, garage, laundry room, basement, outdoor lighting, and home spas.

#### **Features**

- Seven buttons preset timer switch.
- For use with incandescent, fluorescent lights, and fan motor.
- Replace standard light or fan single pole switch.
- Sleek design mounts flush with wall plate.
- Blue LED indicator for time duration

### **Testing & Code Compliance**



## **Specifications**

| Voltage          | 120VAC @ 60Hz                  |
|------------------|--------------------------------|
| Tungsten         | 1200W                          |
| Resistive        | 1200W                          |
| Fan motor        | 1/2HP                          |
| Time delay       | 5, 10, 30, 60 mins, 2, 4 hours |
| Colors Available | White and Ivory                |

#### Wiring Diagram