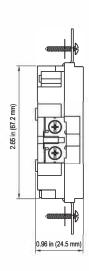

#### Features:

- Made of thermoplastic material
- Push in #14 AWG copper solid wire for 15 A branch circuit only
- Shallow design for maximum wiring room
- Easy-access green hex head ground screw
- Captive mounting screws
- Two Grounding method
- Washer-type break-off plaster ear for best flush alignment
- Large head combination screws for fast wiring
- Various colors available