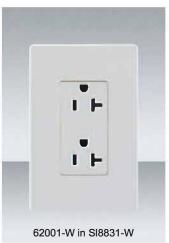

### **Testing & Code Compliance:**

- UL Listed
- ISO9001 Registered Manufacturing Facility

Push-In and Side Wired, Decorator Devices, 2-Pole, 3-Wire Grounding, 15 A 125 V

| DESCRIPTION                                              | CAT. NO. | COLOR        |
|----------------------------------------------------------|----------|--------------|
| Duplex Receptacle                                        | 61501-I  | Ivory        |
| Self-Grounding                                           | 61501-W  | White        |
| 15 A/125 V, 5-15R                                        | 61501-A  | Almond       |
|                                                          | 61501-LA | Light Almond |
|                                                          | 61501-BR | Brown        |
|                                                          | 61501-BK | Black        |
| Duplex Receptacle<br>Self-Grounding<br>20 A/125 V, 5-20R | 62001-I  | Ivory        |
|                                                          | 62001-W  | White        |
|                                                          | 62001-A  | Almond       |
|                                                          | 62001-LA | Light Almond |