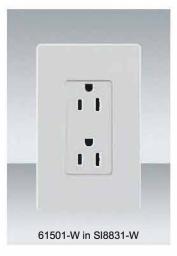

### **Testing & Code Compliance:**

- UL Listed
- ISO9001 Registered Manufacturing Facility

Push-In and Side Wired, Decorator Devices, 2-Pole, 3-Wire Grounding, 15 A 125 V

| DESCRIPTION                                              | CAT. NO. | COLOR        |
|----------------------------------------------------------|----------|--------------|
| Duplex Receptacle                                        | 61501-I  | Ivory        |
| Self-Grounding                                           | 61501-W  | White        |
| 15 A/125 V, 5-15R                                        | 61501-A  | Almond       |
|                                                          | 61501-LA | Light Almond |
|                                                          | 61501-BR | Brown        |
|                                                          | 61501-BK | Black        |
| Duplex Receptacle<br>Self-Grounding<br>20 A/125 V, 5-20R | 62001-I  | Ivory        |
|                                                          | 62001-W  | White        |
|                                                          | 62001-A  | Almond       |
|                                                          | 62001-LA | Light Almond |