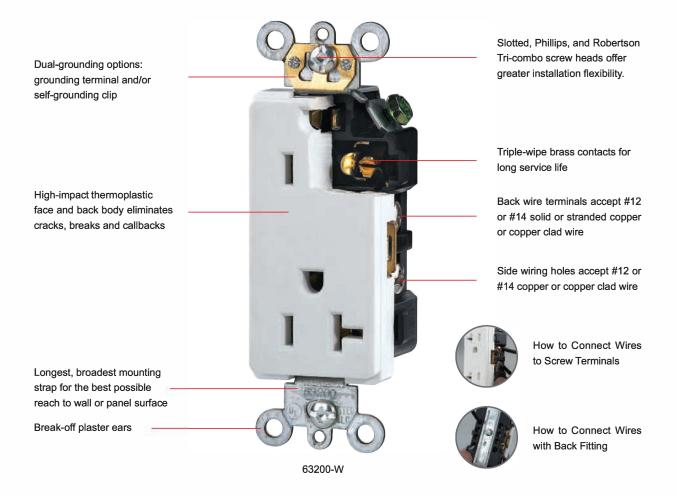

#### Features:

- Made of thermoplastic material
- Push in #14 AWG copper solid wire for 15 A branch circuit only
- Shallow design for maximum wiring room
- Easy-access green hex head ground screw
- Captive mounting screws
- Two Grounding method
- Washer-type break-off plaster ear for best flush alignment
- Large head combination screws for fast wiring
- Various colors available

#### **Material Characteristics:**

- Environmental: Flammability UL94, V2 Rating
- Operating Temperatures: From -104°F (without impact) to 167°F maximum continuous

### **Testing & Code Compliance:**

- UL Listed
- ISO9001 Registered Manufacturing Facility

Push-In and Side Wired, Decorator Devices, 2-Pole, 3-Wire Grounding, 15 A 125 V

| DESCRIPTION                                              | CAT. NO. | COLOR        |
|----------------------------------------------------------|----------|--------------|
| Duplex Receptacle                                        | 61501-I  | Ivory        |
| Self-Grounding                                           | 61501-W  | White        |
| 15 A/125 V, 5-15R                                        | 61501-A  | Almond       |
|                                                          | 61501-LA | Light Almond |
|                                                          | 61501-BR | Brown        |
|                                                          | 61501-BK | Black        |
| Duplex Receptacle<br>Self-Grounding<br>20 A/125 V, 5-20R | 62001-I  | Ivory        |
|                                                          | 62001-W  | White        |
|                                                          | 62001-A  | Almond       |
|                                                          | 62001-LA | Light Almond |