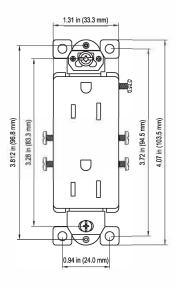

#### Features:

- Made of thermoplastic material
- Push in #14 AWG copper solid wire for 15 A branch circuit only
- Shallow design for maximum wiring room
- Easy-access green hex head ground screw
- Captive mounting screws
- Two Grounding method
- Washer-type break-off plaster ear for best flush alignment
- Large head combination screws for fast wiring
- Various colors available

### **Testing & Code Compliance:**

- UL Listed
- ISO9001 Registered Manufacturing Facility

Push-In and Side Wired, Decorator Devices, 2-Pole, 3-Wire Grounding, 15 A 125 V

| DESCRIPTION                                              | CAT. NO. | COLOR        |
|----------------------------------------------------------|----------|--------------|
| Duplex Receptacle                                        | 61501-I  | Ivory        |
| Self-Grounding                                           | 61501-W  | White        |
| 15 A/125 V, 5-15R                                        | 61501-A  | Almond       |
|                                                          | 61501-LA | Light Almond |
|                                                          | 61501-BR | Brown        |
|                                                          | 61501-BK | Black        |
| Duplex Receptacle<br>Self-Grounding<br>20 A/125 V, 5-20R | 62001-I  | Ivory        |
|                                                          | 62001-W  | White        |
|                                                          | 62001-A  | Almond       |
|                                                          | 62001-LA | Light Almond |