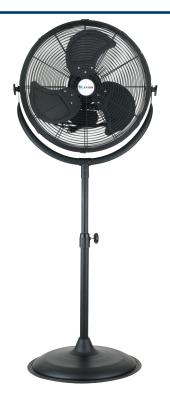

## **CCU - COMMERCIAL CIRCULATING FANS**

Canarm/LFI's high velocity commercial fans economically provide relief from summer heat by creating a gentle air movement. Pedestal type fans come with a sturdy base and adjustable pole. All fans have a 3 speed motor with industrial grade aluminum blades.

### **FEATURES**

- · Commercial duty circulating fans (Knock Down).
- 20" stationary models.
- Adjustable pedestal (54"-64").
- 3 speeds.
- · Painted aluminum blades.
- Standard OSHA guard.
- Motors are thermally protected.
- Complete with 10', 120V grounded plug.
- 20" pedestal complete with wheel kit.

## **PERFORMANCE DATA & SPECIFICATIONS**

| MODEL  | FAN SIZE | DESCRIPTION          | H.P. | SUPPLY CFM     | WEIGHT |
|--------|----------|----------------------|------|----------------|--------|
| CCUP20 | 20"      | 3 Speed Pedestal Fan | 1/4  | 6200/5200/4200 | 47 lbs |