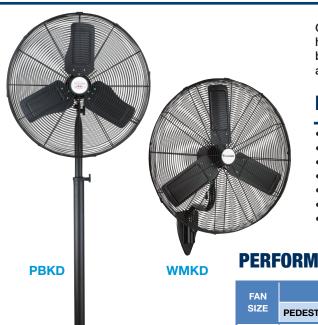

## PBKD/WMKD - COMMERCIAL CIRCULATING FANS

Canarm's high velocity commercial fans economically provide relief from summer heat by creating a gentle air movement. Pedestal type fans come with a sturdy base and adjustable pole. All fans have a 3 speed motor with industrial grade aluminum blades.

### **FEATURES**

- · Commercial duty circulating fans (Knock Down).
- Sturdy aluminum blades.
- · Standard OSHA guard.
- 3 speed.
- 24" and 30" sizes.
- · Motors have overload protection
- Packaged in one box, complete with mounting accessories.

# PERFORMANCE DATA & SPECIFICATIONS

| FAN<br>SIZE | М            | ER & WEIGHT (LBS) | DESCRIPTION    | H.P.   | SUPPLY CFM             |      |                |
|-------------|--------------|-------------------|----------------|--------|------------------------|------|----------------|
|             | PEDESTAL FAN | WEIGHT            | WALL MOUNT FAN | WEIGHT | DESCRIPTION            | п.Р. | SUPPLY CFINI   |
| 24"         | PBKD24-3SP   | 74 lbs            | WMKD24-3SP     | 38 lbs | 3 Speed                | 1/4  | 6600/5900/4900 |
| 24"         | PBKD24-OSC   | 78 lbs            | WMKD24-OSC     | 42 lbs | 3 Speed<br>Oscillating | 1/4  | 6600/5900/4900 |
| 30"         | PBKD30-3SP   | 80 lbs            | WMKD30-3SP     | 46 lbs | 3 Speed                | 1/4  | 8300/7300/6300 |
| 30"         | PBKD30-OSC   | 84 lbs            | WMKD30-OSC     | 49 lbs | 3 Speed<br>Oscillating | 1/4  | 8300/7300/6300 |