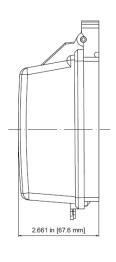

## Weatherproof Enclosure Extra Duty

Model No.: IUC2V-D

**Description:** The IUC2V-D is a two gang in-use weatherproof enclosure which can be used outdoors or in wet locations (protects receptacles while in use for unattended applications). It's UL Listed, NEMA 3R rated and meets National Electrical Code requirements covered by Article 410-57 (b) and designed to meet NEC-210-60 (b).