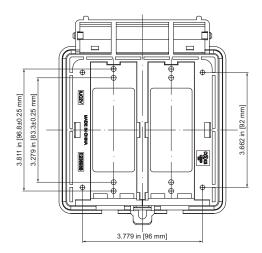

## Weatherproof Enclosure Extra Duty

Model No.: IUC2V-D

**Description:** The IUC2V-D is a two gang in-use weatherproof enclosure which can be used outdoors or in wet locations (protects receptacles while in use for unattended applications). It's UL Listed, NEMA 3R rated and meets National Electrical Code requirements covered by Article 410-57 (b) and designed to meet NEC-210-60 (b).