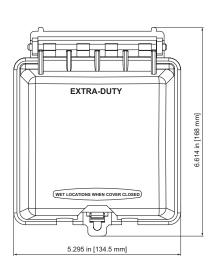

## Weatherproof Enclosure Extra Duty

Model No.: IUC2V-D

**Description:** The IUC2V-D is a two gang in-use weatherproof enclosure which can be used outdoors or in wet locations (protects receptacles while in use for unattended applications). It's UL Listed, NEMA 3R rated and meets National Electrical Code requirements covered by Article 410-57 (b) and designed to meet NEC-210-60 (b).