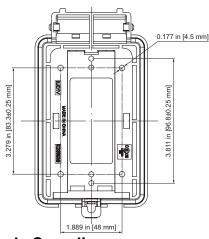

## Model No.: IUC1V

**Description:** The IUC1V is a single gang in-use weatherproof enclosure which can be used outdoors or in wet locations (protects receptacles while in use for unattended applications). It's UL Listed, NEMA 3R rated and meets National Electrical Code requirements covered by Article 410-57 (b) and designed to meet NEC-210-60 (b).