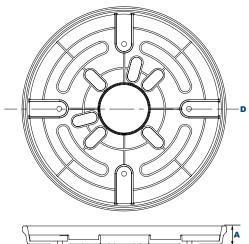

### **Anchor Bolt Retrofit Adapter Plate**

## **Dimensions**

**Diameter (D)** 103/4" (271mm)

1" (26mm)

## **Bollard Retrofit Base Kit includes:**

Heavy duty die cast aluminum Anchor Bolt Retrofit Adaptor Plate

- Includes slots for existing anchor bolt mounting, 3@120°, 4@90° or 2@ 180° (3.5" to 5" diameter bolt circle). Slots can accommodate 1/4" to 3/8" diameter anchor bolts.
- · Includes large diameter slots for installing field drilled anchors (not included) in the event that the existing anchor bolt pattern does not fit slots, or anchor bolts are damaged or unusable.
- Includes 4 Stainless Steel leveling bolts with two leveling bubbles at 90° to level base prior to mounting new bollard.
- Center conduit entrance hole designed to accommodate two 3/4" PVC conduits.