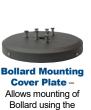

# **BREBASE**

Bollard Mounting Cover Plate – Mounts to Anchor Bolt Adapter Plate

Model

Color

BREBASE=Bollard Retrofit Base Kit Z=Bronze B=Black W=White G=Gray

C=Custom (Consult Factory) See Pages 2 and 3 for Specifications, Installation Guide, and Mounting Details.

#### **Bollard Mounting Cover Plate**

Plate has threaded holes in patterns for each bollard size. Mounting bolts are included. Bollard base mounts to plate.

> Plate includes 4 set screws on sides at 90 degrees for locking base cover to mounting plate. Fully rotatable.

Heavy duty die cast aluminum Bollard Mounting Cover Plate

- · Includes threaded holes in patterns to match ALL bollard base mounting plates.
- · Stainless Steel bolts for mounting bollard base plate.
- 4 Stainless Steel set screws at 90° for securing the cover plate to the adaptor plate. Cover plate can be rotated 360°.