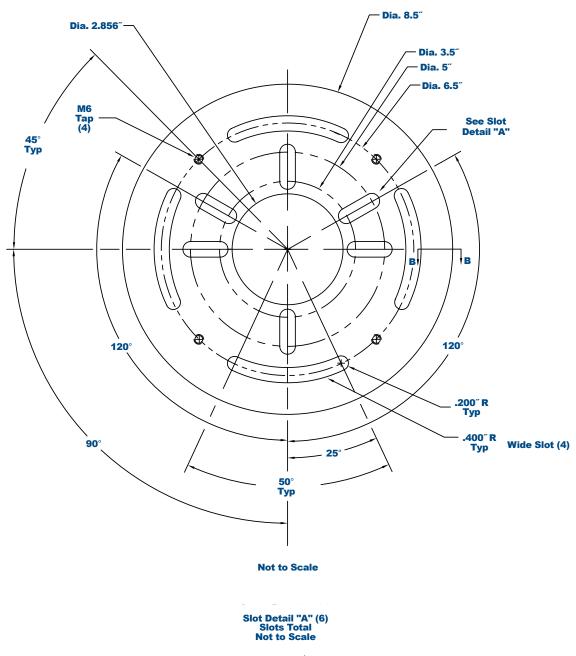

#### Anchor Bolt Retrofit Adapter Plate allows for mounting with field installed drilled anchors

6.5" bolt circle for Drilled Anchors. Used when existing anchor bolts do not fit 4-bolt or 3-bolt slots or are damaged. These must be cut off and new drilled anchors installed.

## **Bollard Retrofit Base Kit includes:**

Heavy duty die cast aluminum Anchor Bolt Retrofit Adaptor Plate

- Includes slots for existing anchor bolt mounting, 3@120°, 4@90° or 2@ 180° (3.5" to 5" diameter bolt circle). Slots can accommodate 1/4" to 3/8" diameter anchor bolts.
- · Includes large diameter slots for installing field drilled anchors (not included) in the event that the existing anchor bolt pattern does not fit slots, or anchor bolts are damaged or unusable.
- Includes 4 Stainless Steel leveling bolts with two leveling bubbles at 90° to level base prior to mounting new bollard.
- Center conduit entrance hole designed to accommodate two 3/4" PVC conduits.

#### **Anchor Bolt Retrofit Adapter Plate Bolt Circles for** use with existing anchor bolts

Anchor Bolt Retrofit Adapter Plate

Includes 4 leveling bolts and levels 4 Leveling Bolts

Leveling Bubbles

For use with 3 bolts @ 120°