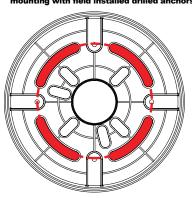

#### Anchor Bolt Retrofit Adapter Plate allows for mounting with field installed drilled anchors

6.5" bolt circle for Drilled Anchors. Used when existing anchor bolts do not fit 4-bolt or 3-bolt slots or are damaged. These must be cut off and new drilled anchors installed.

#### **Anchor Bolt Retrofit Adapter Plate Bolt Circles for** use with existing anchor bolts

Anchor Bolt Retrofit Adapter Plate

Includes 4 leveling bolts and levels 4 Leveling Bolts

Leveling Bubbles

For use with 3 bolts @ 120°