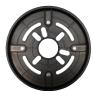

#### Anchor Bolt Retrofit Adapter Plate –

Fits most existing 3-Bolt or 4-Bolt Patterns

bollard cast aluminum base plate

Allows for retrofit of ALL Bollards to most EXISTING anchor bolt patterns.

The BREBASE Bollard Retrofit Base Kit allows installation of new bollards to most existing bolt patterns without removal of existing bolts. Fits all bollards, both round and square.

### **Anchor Bolt Retrofit Adapter Plate**

#### Anchor Bolt Retrofit Adapter Plate allows for mounting with field installed drilled anchors

6.5" bolt circle for Drilled Anchors. Used when existing anchor bolts do not fit 4-bolt or 3-bolt slots or are damaged. These must be cut off and new drilled anchors installed.

## **Bollard Retrofit Base Kit includes:**

Heavy duty die cast aluminum Anchor Bolt Retrofit Adaptor Plate

- Includes slots for existing anchor bolt mounting, 3@120°, 4@90° or 2@ 180° (3.5" to 5" diameter bolt circle). Slots can accommodate 1/4" to 3/8" diameter anchor bolts.
- · Includes large diameter slots for installing field drilled anchors (not included) in the event that the existing anchor bolt pattern does not fit slots, or anchor bolts are damaged or unusable.
- Includes 4 Stainless Steel leveling bolts with two leveling bubbles at 90° to level base prior to mounting new bollard.
- Center conduit entrance hole designed to accommodate two 3/4" PVC conduits.