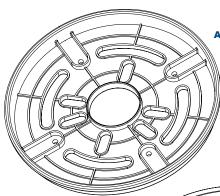

#### Anchor Bolt Retrofit Adapter Plate –

Fits most existing 3-Bolt or 4-Bolt Patterns

bollard cast aluminum base plate

Allows for retrofit of ALL Bollards to most EXISTING anchor bolt patterns.

The BREBASE Bollard Retrofit Base Kit allows installation of new bollards to most existing bolt patterns without removal of existing bolts. Fits all bollards, both round and square.

#### Anchor Bolt Retrofit Adapter Plate allows for mounting with field installed drilled anchors

6.5" bolt circle for Drilled Anchors. Used when existing anchor bolts do not fit 4-bolt or 3-bolt slots or are damaged. These must be cut off and new drilled anchors installed.

## **Bollard Retrofit Base Kit includes:**

Heavy duty die cast aluminum Anchor Bolt Retrofit Adaptor Plate

- Includes slots for existing anchor bolt mounting, 3@120°, 4@90° or 2@ 180° (3.5" to 5" diameter bolt circle). Slots can accommodate 1/4" to 3/8" diameter anchor bolts.
- · Includes large diameter slots for installing field drilled anchors (not included) in the event that the existing anchor bolt pattern does not fit slots, or anchor bolts are damaged or unusable.
- Includes 4 Stainless Steel leveling bolts with two leveling bubbles at 90° to level base prior to mounting new bollard.
- Center conduit entrance hole designed to accommodate two 3/4" PVC conduits.