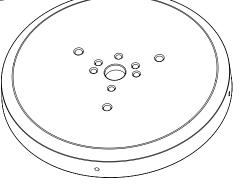

# **BREBASE**

Bollard Mounting Cover Plate – Mounts to Anchor Bolt Adapter Plate

Model

Color

BREBASE=Bollard Retrofit Base Kit Z=Bronze B=Black W=White G=Gray

C=Custom (Consult Factory) See Pages 2 and 3 for Specifications, Installation Guide, and Mounting Details.

#### **Bollard Mounting Cover Plate**

Plate has threaded holes in patterns for each bollard size. Mounting bolts are included. Bollard base mounts to plate.

> Plate includes 4 set screws on sides at 90 degrees for locking base cover to mounting plate. Fully rotatable.

Heavy duty die cast aluminum Bollard Mounting Cover Plate

- · Includes threaded holes in patterns to match ALL bollard base mounting plates.
- · Stainless Steel bolts for mounting bollard base plate.
- 4 Stainless Steel set screws at 90° for securing the cover plate to the adaptor plate. Cover plate can be rotated 360°.