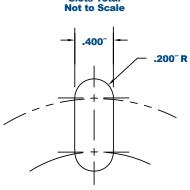

## **Bollard Retrofit Base Kit includes:**

Heavy duty die cast aluminum Anchor Bolt Retrofit Adaptor Plate

- Includes slots for existing anchor bolt mounting, 3@120°, 4@90° or 2@ 180° (3.5" to 5" diameter bolt circle). Slots can accommodate 1/4" to 3/8" diameter anchor bolts.
- · Includes large diameter slots for installing field drilled anchors (not included) in the event that the existing anchor bolt pattern does not fit slots, or anchor bolts are damaged or unusable.
- Includes 4 Stainless Steel leveling bolts with two leveling bubbles at 90° to level base prior to mounting new bollard.
- Center conduit entrance hole designed to accommodate two 3/4" PVC conduits.