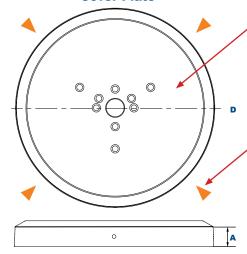

#### **Dimensions**

Diameter (D) 11½" (292mm)

1½" (38mm)

#### **Bollard Mounting Cover Plate**

Plate has threaded holes in patterns for each bollard size. Mounting bolts are included. Bollard base mounts to plate.

> Plate includes 4 set screws on sides at 90 degrees for locking base cover to mounting plate. Fully rotatable.