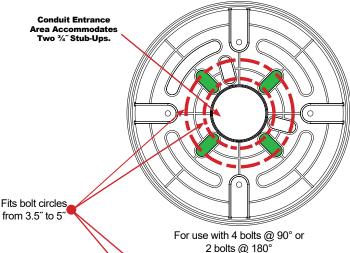

## **Bollard Retrofit Base Kit includes:**

Heavy duty die cast aluminum Anchor Bolt Retrofit Adaptor Plate

- Includes slots for existing anchor bolt mounting, 3@120°, 4@90° or 2@ 180° (3.5" to 5" diameter bolt circle). Slots can accommodate 1/4" to 3/8" diameter anchor bolts.
- · Includes large diameter slots for installing field drilled anchors (not included) in the event that the existing anchor bolt pattern does not fit slots, or anchor bolts are damaged or unusable.
- Includes 4 Stainless Steel leveling bolts with two leveling bubbles at 90° to level base prior to mounting new bollard.
- Center conduit entrance hole designed to accommodate two 3/4" PVC conduits.

#### **Anchor Bolt Retrofit Adapter Plate Bolt Circles for** use with existing anchor bolts

Anchor Bolt Retrofit Adapter Plate

Includes 4 leveling bolts and levels 4 Leveling Bolts

Leveling Bubbles

For use with 3 bolts @ 120°