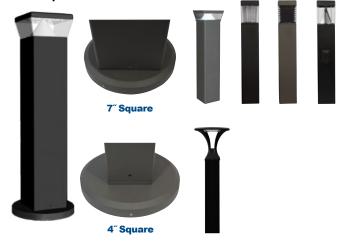

# **Bollard Retrofit Base Kit**



#### Anchor Bolt Retrofit Adapter Plate –

Fits most existing 3-Bolt or 4-Bolt Patterns



bollard cast aluminum base plate

Allows for retrofit of ALL Bollards to most EXISTING anchor bolt patterns.



The BREBASE Bollard Retrofit Base Kit allows installation of new bollards to most existing bolt patterns without removal of existing bolts. Fits all bollards, both round and square.





#### Anchor Bolt Retrofit Adapter Plate –

Mounts to existing anchor bolts





## **ALL Square Bollards**



# **BREBASE**

Bollard Mounting Cover Plate – Mounts to Anchor Bolt Adapter Plate

Model

Color

BREBASE=Bollard Retrofit Base Kit Z=Bronze B=Black W=White G=Gray

C=Custom (Consult Factory) See Pages 2 and 3 for Specifications, Installation Guide, and Mounting Details.

**Order Information Example:** 

**BREBASEZ** 



## **Bollard Retrofit Base Kit**

### **Anchor Bolt Retrofit Adapter Plate**



## **Dimensions**

**Diameter (D)** 103/4" (271mm)

1" (26mm)

#### **Bollard Mounting Cover Plate**



Plate has threaded holes in patterns for each bollard size. Mounting bolts are included. Bollard base mounts to plate.

> Plate includes 4 set screws on sides at 90 degrees for locking base cover to mounting plate. Fully rotatable.

#### **Dimensions**

Diameter (D) 11½" (292mm)

1½" (38mm)