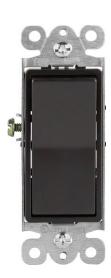

## **Specifications**

| Туре        | Three-way                  |
|-------------|----------------------------|
| Ground      | Grounding Screw Attachment |
| Amperage    | 15Amp                      |
| Voltage     | 120/277VAC                 |
| Termination | Rear Push In and Side      |
| Material    | Thermoplastic              |
| Gold        | 93150-GD                   |
| Silver      | 93150-SV                   |
| Nickel      | 93150-NK                   |
| Dark Bronze | 93150-DB                   |