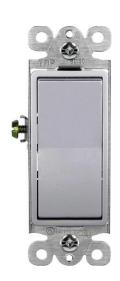

## **Specifications**

| Туре        | Three-way                  |
|-------------|----------------------------|
| Ground      | Grounding Screw Attachment |
| Amperage    | 15Amp                      |
| Voltage     | 120/277VAC                 |
| Termination | Rear Push In and Side      |
| Material    | Thermoplastic              |
| Gold        | 93150-GD                   |
| Silver      | 93150-SV                   |
| Nickel      | 93150-NK                   |
| Dark Bronze | 93150-DB                   |