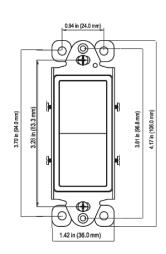

## **Specifications**

| Туре        | Three-way                  |
|-------------|----------------------------|
| Ground      | Grounding Screw Attachment |
| Amperage    | 15Amp                      |
| Voltage     | 120/277VAC                 |
| Termination | Rear Push In and Side      |
| Material    | Thermoplastic              |
| Gold        | 93150-GD                   |
| Silver      | 93150-SV                   |
| Nickel      | 93150-NK                   |
| Dark Bronze | 93150-DB                   |