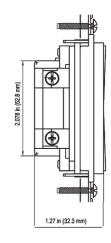

## **Specifications**

| Туре        | Three-way                  |
|-------------|----------------------------|
| Ground      | Grounding Screw Attachment |
| Amperage    | 15Amp                      |
| Voltage     | 120/277VAC                 |
| Termination | Rear Push In and Side      |
| Material    | Thermoplastic              |
| Gold        | 93150-GD                   |
| Silver      | 93150-SV                   |
| Nickel      | 93150-NK                   |
| Dark Bronze | 93150-DB                   |