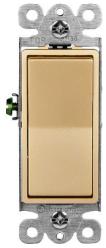

## **Specifications**

| Туре        | Three-way                  |
|-------------|----------------------------|
| Ground      | Grounding Screw Attachment |
| Amperage    | 15Amp                      |
| Voltage     | 120/277VAC                 |
| Termination | Rear Push In and Side      |
| Material    | Thermoplastic              |
| Gold        | 93150-GD                   |
| Silver      | 93150-SV                   |
| Nickel      | 93150-NK                   |
| Dark Bronze | 93150-DB                   |