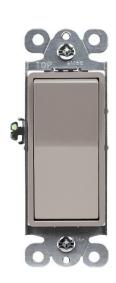

## **Specifications**

| Туре        | Three-way                  |
|-------------|----------------------------|
| Ground      | Grounding Screw Attachment |
| Amperage    | 15Amp                      |
| Voltage     | 120/277VAC                 |
| Termination | Rear Push In and Side      |
| Material    | Thermoplastic              |
| Gold        | 93150-GD                   |
| Silver      | 93150-SV                   |
| Nickel      | 93150-NK                   |
| Dark Bronze | 93150-DB                   |