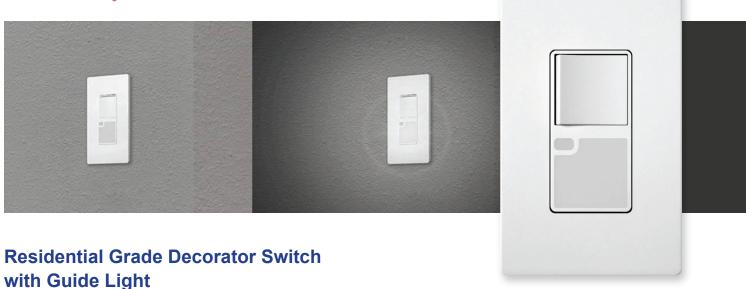

## **Description**

The 91150-GL is a single pole light switch with a built-in LED guide light. A daylight sensor automatically controls the guide light and turn on when a room becomes dark. It is ideal for hallways, kitchens, nurseries and more.

## **Features**

- Single pole, 15A Decorator Switch
- Guide Light with Daylight sensor
- Replaces a standard switch
- Clamp-Type wire terminals are designed for easy installation from the back
- · Lamp life rated 50,000 hours
- UL Listed