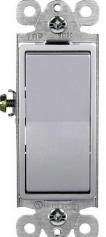

# ELITE SERIES Decorator Switch Single Pole 15A, 120/277VAC

Model No: 91150-DB-GD-NK-SV

### Description

Enerlites 91150 is part of our Elite Series. This premium decorator switch has four different colored matte finish. It is perfect for homeowners who are looking to upgrade the appearance of their living and work space with a modern switch. Made with heat-resistant material and a high impact resistant body, the decorator switch can handle use in any location.

## Specifications

| Туре          |                  | Single Pole             |
|---------------|------------------|-------------------------|
| Color         | Dark Bronze, G   | old, Nickel, and Silver |
| Ground        | Grour            | iding Screw Attached    |
| Amperage      |                  |                         |
| Voltage       |                  | 120/277VAC              |
| Termination   | R                | ear Push In and Side    |
|               |                  | Thermoplastic           |
| Standards and | d Certifications | UL Listed               |
|               |                  |                         |