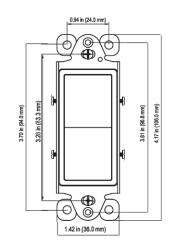

## Specifications

| Туре          |                  | Single Pole             |
|---------------|------------------|-------------------------|
| Color         | Dark Bronze, G   | old, Nickel, and Silver |
| Ground        | Grour            | iding Screw Attached    |
| Amperage      |                  |                         |
| Voltage       |                  | 120/277VAC              |
| Termination   | R                | ear Push In and Side    |
|               |                  | Thermoplastic           |
| Standards and | d Certifications | UL Listed               |
|               |                  |                         |