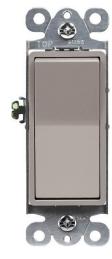

# ELITE SERIES Decorator Switch Single Pole 15A, 120/277VAC

Model No: 91150-DB-GD-NK-SV

### Description

Enerlites 91150 is part of our Elite Series. This premium decorator switch has four different colored matte finish. It is perfect for homeowners who are looking to upgrade the appearance of their living and work space with a modern switch. Made with heat-resistant material and a high impact resistant body, the decorator switch can handle use in any location.

## Specifications

| Туре          |                  | Single Pole             |
|---------------|------------------|-------------------------|
| Color         | Dark Bronze, G   | old, Nickel, and Silver |
| Ground        | Grour            | iding Screw Attached    |
| Amperage      |                  |                         |
| Voltage       |                  | 120/277VAC              |
| Termination   | R                | ear Push In and Side    |
|               |                  | Thermoplastic           |
| Standards and | d Certifications | UL Listed               |
|               |                  |                         |