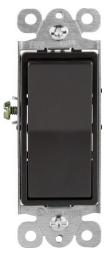

# ELITE SERIES Decorator Switch Single Pole 15A, 120/277VAC

Model No: 91150-DB-GD-NK-SV

### Description

Enerlites 91150 is part of our Elite Series. This premium decorator switch has four different colored matte finish. It is perfect for homeowners who are looking to upgrade the appearance of their living and work space with a modern switch. Made with heat-resistant material and a high impact resistant body, the decorator switch can handle use in any location.

## Specifications

| Туре          |                  | Single Pole             |
|---------------|------------------|-------------------------|
| Color         | Dark Bronze, G   | old, Nickel, and Silver |
| Ground        | Grour            | iding Screw Attached    |
| Amperage      |                  |                         |
| Voltage       |                  | 120/277VAC              |
| Termination   | R                | ear Push In and Side    |
|               |                  | Thermoplastic           |
| Standards and | d Certifications | UL Listed               |
|               |                  |                         |