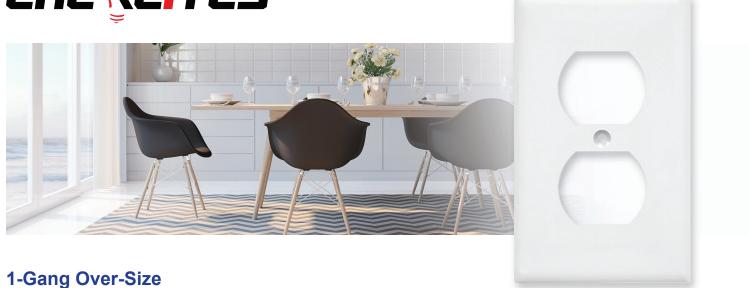

# 1-Gang Over-Size Duplex Receptacle Wall Plate

Model No: 88210

### Description

The Enerlites Over-Size Duplex Receptacle Wall Plate is made of durable white nylon that is unbreakable and easy to clean. Versatile and economical, this wall plate is great for any room and includes a matching mounting screw. Installation is easy. Make sure to shut off power at fuse box or circuit breaker before installation. Remove existing wall plate, Align holes in wall plate with holes in device. Place one screw in each hole and tighten the screws.

### **Features**

- Fits an Over-Size duplex receptacle
- · High impact resistant thermoplastic frame
- · Perfect for home and office