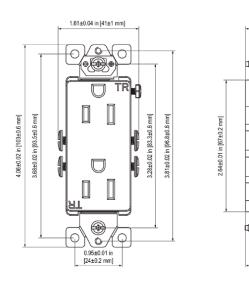

# ELITE SERIES Decorator Receptacle Tamper-Resistant 15A, 125VAC

Model No: 61501-TR-DB-GD-NK-SV

## **Specifications**

| Type          |                   | Single Pole           |
|---------------|-------------------|-----------------------|
| Color         | Dark Bronze, Gold | d, Nickel, and Silver |
| Ground        |                   | Self Grounding        |
| Amperage      |                   | 15Amp                 |
| Voltage       |                   | 125VAC                |
| Termination   |                   | Rear Push In          |
| Material      |                   | Thermoplastic         |
| Standards and | d Certifications  | ULListed              |