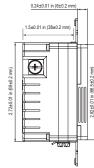

Pixel and More

#### **Testing & Code Compliance**





## **Specifications**

| Receptacle Rating        | 20A, 125VAC               |
|--------------------------|---------------------------|
| Type A USB Port          | 5V-2.4A                   |
| Type A USB Port          | 5V-2.4A 5V-2.4A           |
| Wire Terminals           | #14-#12 AWG               |
| Operating<br>Temperature | -4 to 140°F (-20 to 60°C) |
| Supported                | USB 3.1, 3.0, 2.0, 1.1    |
| Dimensions               | 2.71"X1.71"X1.79"         |
| Warranty                 | 2 Years                   |

### **Application**

- Cafes
- · Airport Lounges
- Laboratories
- Kitchens
- Meeting Rooms
- Bedrooms
- Offices
- Restaurants
- Hotels
- Cafeterias

#### **Color Swatches**



## **Dimensional Drawning**







### **Specification Submittal**

Job Name:

Job Number:

Models: