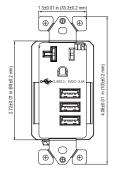

e Pixel and More

#### **Testing & Code Compliance**





## **Specifications**

| Receptacle Rating        | 20A, 125VAC               |
|--------------------------|---------------------------|
| Type A USB Port          | 5V-2.4A                   |
| Type A USB Port          | 5V-2.4A 5V-2.4A           |
| Wire Terminals           | #14-#12 AWG               |
| Operating<br>Temperature | -4 to 140°F (-20 to 60°C) |
| Supported                | USB 3.1, 3.0, 2.0, 1.1    |
| Dimensions               | 2.71"X1.71"X1.79"         |
| Warranty                 | 2 Years                   |

### **Application**

- Cafes
- · Airport Lounges
- Laboratories
- Kitchens
- Meeting Rooms
- Bedrooms
- Offices
- Restaurants
- Hotels
- Cafeterias

#### **Color Swatches**



## **Dimensional Drawning**







### **Specification Submittal**

Job Name:

Job Number:

Models: