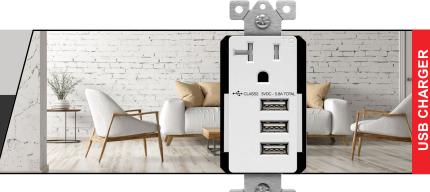

## Model: 61200-TR3USB-CU

**5.8A Three USB Type A Wall Outlet Charger** with Single 20A Tamper-Resistant Receptacle

# Description

The ENERLITES 61200-TR3USB-CU is an interchangeable module three 5.8 Amp USB Type-A charger combined with a single 20 Amp tamper-resistant receptacle. Our high speed USB Type-A ports include IntelliChip technology to deliver the most advanced charging technology and optimize current to reduce charging time to devices. The USB charger receptacle allows the user to charge up to two USB devices simultaneously without the use of bulky adapters while continuing to power traditional appliances such as a lamp or television with the same receptacle.

## **Specifications**

| Receptacle Rating        | 20A, 125VAC               |
|--------------------------|---------------------------|
| Type A USB Port          | 5V-2.4A                   |
| Type A USB Port          | 5V-2.4A 5V-2.4A           |
| Wire Terminals           | #14-#12 AWG               |
| Operating<br>Temperature | -4 to 140°F (-20 to 60°C) |
| Supported                | USB 3.1, 3.0, 2.0, 1.1    |
| Dimensions               | 2.71"X1.71"X1.79"         |
| Warranty                 | 2 Years                   |