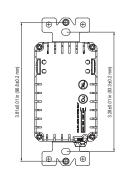

xel and More

#### **Testing & Code Compliance**





## **Specifications**

| Receptacle Rating        | 20A, 125VAC               |
|--------------------------|---------------------------|
| Type A USB Port          | 5V-2.4A                   |
| Type A USB Port          | 5V-2.4A 5V-2.4A           |
| Wire Terminals           | #14-#12 AWG               |
| Operating<br>Temperature | -4 to 140°F (-20 to 60°C) |
| Supported                | USB 3.1, 3.0, 2.0, 1.1    |
| Dimensions               | 2.71"X1.71"X1.79"         |
| Warranty                 | 2 Years                   |

### **Application**

- Cafes
- · Airport Lounges
- Laboratories
- Kitchens
- Meeting Rooms
- Bedrooms
- Offices
- Restaurants
- Hotels
- Cafeterias

#### **Color Swatches**



## **Dimensional Drawning**







### **Specification Submittal**

Job Name:

Job Number:

Models: