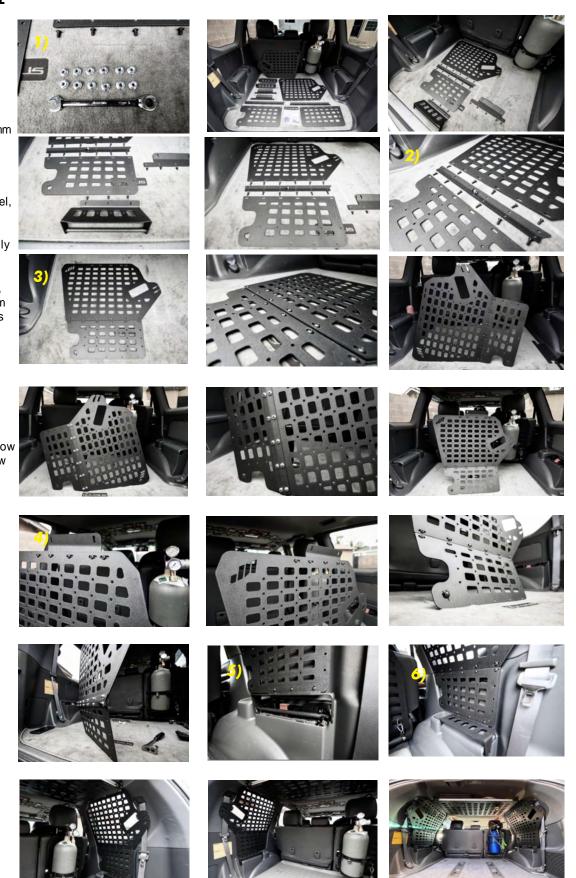

## **GX470 INTERIOR MOLLE PANEL**

1) Get your 11mm wrench and 5mm allen wrench (fig 1)

2) Grab the upper panel, joiner plate, the lower panel and your hardware. (fig 2)

3) Hand tighten (keep loose) the 5mm allen bolts

4) Should look like figure 3

5) Bolt the hanger to the upper panel, dont tighten bolts all the way, the bracket should be able to slide a little bit so you can adjust accordingly when mounting. (fig 4)

6) Remove 3rd row set mounting lid, grind down, 3 points extruding from plastic tab so it can clear new radius rod.

7) Remove rear grab handle

8) Use OEM grab handle bolts to mount the hanger in the OEM grab handle position.

9) Mount the radius rod in the 3rd row mounting point. Once in place, screw into the molle panel. (fig 5)

10) Tighten all bolts

11) Replace 3rd row plastic cover (fig. 6)