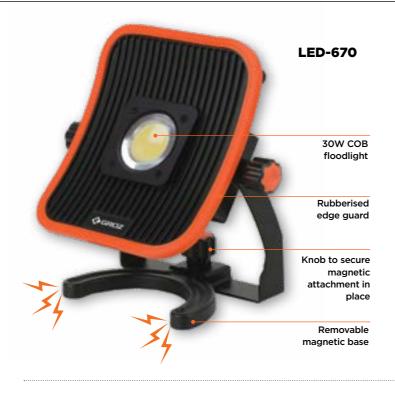

### 30W COB Worklight

Featuring COB technology the GROZ LED/670 delivers extremely high output with uniform and even illumination

#### a. IP 54 Rated

Protected against dust and effects of water spray from any direction

#### b. IK 07 Rated

- Impact-proof construction
- c. Corrosion resistant aluminium die cast housing in premium powder coated finish
- d. Rubberised edge guards make the light resistant to shocks and vibrations - common in any working environment

#### Versatile Use

Can be used as:

- a. Free standing worklight with mounting bracket
- b. On magnetic base removable magnetic base can be attached onto any metallic surface leaving both hands free
- c. On tripod stand to light overhead work or minimise shadows when directing the light downwards.