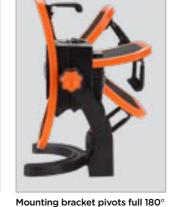

#### Versatile Use

Can be used as:

- a. Free standing worklight with mounting bracket
- b. On magnetic base removable magnetic base can be attached onto any metallic surface leaving both hands free
- c. On tripod stand to light overhead work or minimise shadows when directing the light downwards.