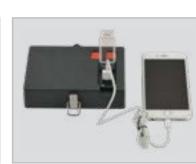

#### **Charge Your Phone**

Rechargeable and removable battery pack also doubles as a power bank

Easy Set-up and instant illumination makes it ideal for use as a temporary light on construction sites, in general maintenance workshops etc.