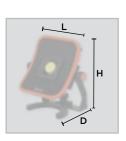

#### ORDERING INFORMATION

| CAT ORD NR. | DESCRIPTION | SIZE (L×H×D)                |                          | вох                     |   |
|-------------|-------------|-----------------------------|--------------------------|-------------------------|---|
|             |             | (INCH)                      | (MM)                     | QTY.                    |   |
| LED/670     | 55050       | Worklight                   | 9.5 x 10 x 5             | 24 x 26 x 13            | 4 |
| LED/670T    | 55077       | Worklight mounted on tripod | 46 × (48 to 75-1/2) × 46 | 117 × (122 - 192) × 117 | 4 |