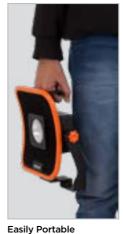

#### Versatile Use

Can be used as:

- a. Free standing worklight with mounting bracket
- b. On magnetic base removable magnetic base can be attached onto any metallic surface leaving both hands free
- c. On tripod stand to light overhead work or minimise shadows when directing the light downwards.