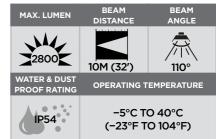

#### **Light Output**

Single button controlled variable output. Simply push button to change from 50% to full 100% intensity

| POWER SOURCE | INTENSITY | LUMEN | RUN TIME |
|--------------|-----------|-------|----------|
| LI-ION       | 100%      | 2800  | 2 hours  |
| BATTERY      | 50%       | 1400  | 4 hours  |
| AC SUPPLY    | 100%      | 2800  | -        |

#### a. IP 54 Rated

Protected against dust and effects of water spray from any direction