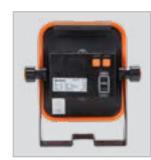

# **30W COB**Rechargeable Worklight

LED-670

**LED-670T** 

€ RoHs IK07

## Universal dual power worklight for endless applications both indoors & outdoors

### 30W COB Worklight

Featuring COB technology the GROZ LED/670 delivers extremely high output with uniform and even illumination