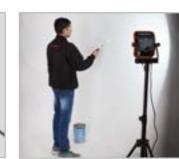

#### Versatile Use

Can be used as:

- a. Free standing worklight with mounting bracket
- b. On magnetic base removable magnetic base can be attached onto any metallic surface leaving both hands free
- c. On tripod stand to light overhead work or minimise shadows when directing the light downwards.

#### **Charge Your Phone**

Rechargeable and removable battery pack also doubles as a power bank

Easy Set-up and instant illumination makes it ideal for use as a temporary light on construction sites, in general maintenance workshops etc.