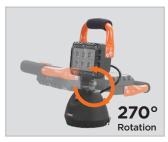

## Weather Proof Construction

- a. IP65 Rated
- Protected against dust and effects of low pressure water jets from any direction
- b. Corrosion resistant aluminium die cast construction in premium powder coated finish
- c. Free standing heavy duty magnetic base
- d. Sturdy polycarbonate lens to withstand the toughest of job site conditions