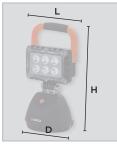

# **ORDERING INFORMATION**

| CAT<br>NR. | ORD<br>NR. | SIZE (L×H×D)         |                 | BOX  |
|------------|------------|----------------------|-----------------|------|
|            |            | (INCH)               | (MM)            | QTY. |
| LED/621    | 55044      | 5-1/16 × 9-19/32 × 4 | 129 × 244 × 100 | 12   |