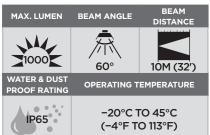

#### Light Output

High quality of 1,000 lumen

#### **Multiple Working Modes**

High intensity, low intensity & SOS flashing

|          | MODE 1         | MODE 2        | MODE 3       |
|----------|----------------|---------------|--------------|
| TYPE     | High Intensity | Low Intensity | SOS Flashing |
| RUN TIME | 3-3.5 hours    | 10.5-11 hours | 000          |
| LUMEN    | 1000           | 300           |              |

## Weather Proof Construction

- a. IP65 Rated
- Protected against dust and effects of low pressure water jets from any direction
- b. Corrosion resistant aluminium die cast construction in premium powder coated finish
- c. Free standing heavy duty magnetic base
- d. Sturdy polycarbonate lens to withstand the toughest of job site conditions