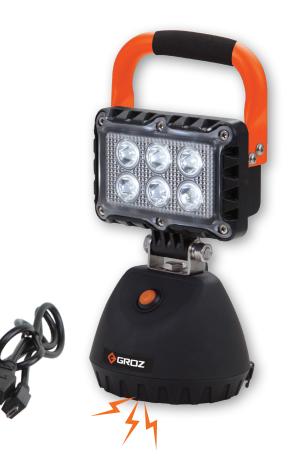

### 18W LED Worklight

6 powerful LED's of 3W each

## Weather Proof Construction

- a. IP65 Rated
- Protected against dust and effects of low pressure water jets from any direction
- b. Corrosion resistant aluminium die cast construction in premium powder coated finish
- c. Free standing heavy duty magnetic base
- d. Sturdy polycarbonate lens to withstand the toughest of job site conditions

#### **Power Source**

RECHARGEABLE BATTERY 3.7V 6600 mAh

USB CHARGED