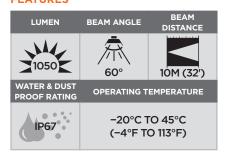

#### **Light Output**

Super cool light offers high quality output of 1050 lumen with a powerful flood spread of 60° over a distance up to 10 meter

#### a. IP 67 Rated

Protected against dust and effects of water immersion up to 1 meter

- b. Corrosion resistant aluminium die-cast construction in premium powder coated finish
- c. Sturdy polycarbonate lens to withstand the toughest of job site conditions
- d. Tight rubber sealing prevents ingress of dust and moisture
- e. Corrosion resistant stainless steel bracket