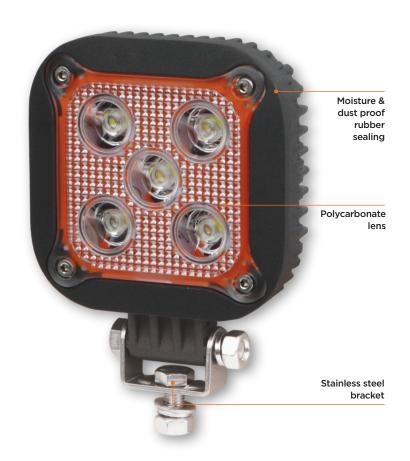

#### 15W LED Floodlight

5 powerful LED's of 3W each

#### a. IP 67 Rated

Protected against dust and effects of water immersion up to 1 meter

- b. Corrosion resistant aluminium die-cast construction in premium powder coated finish
- c. Sturdy polycarbonate lens to withstand the toughest of job site conditions
- d. Tight rubber sealing prevents ingress of dust and moisture
- e. Corrosion resistant stainless steel bracket