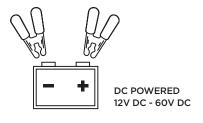

**38** 

# 15W LED 'Super Cool' Floodlight

**LED-520** 

#### 15W LED Floodlight

5 powerful LED's of 3W each

#### **Light Output**

Super cool light offers high quality output of 1050 lumen with a powerful flood spread of 60° over a distance up to 10 meter

# **Weather Proof Construction**

#### a. IP 67 Rated

Protected against dust and effects of water immersion up to 1 meter

- b. Corrosion resistant aluminium die-cast construction in premium powder coated finish
- c. Sturdy polycarbonate lens to withstand the toughest of job site conditions
- d. Tight rubber sealing prevents ingress of dust and moisture
- e. Corrosion resistant stainless steel bracket

#### **Power Source**



Complete with 20" (500mm) DC power cord

### Ideal for Outdoor Use

Use on off-road vehicles, construction equipment, tractors, farm machinery, service vans, on mining sites etc.

# FEATURES



## **ORDERING INFORMATION**

| CAT<br>NR. | ORD<br>NR. | SIZE (L×H×D)        |                | вох  |
|------------|------------|---------------------|----------------|------|
|            |            | (INCH)              | (MM)           | QTY. |
| LED/520    | 55027      | 4 × 4-13/16 × 1-7/8 | 101 × 122 × 48 | 12   |