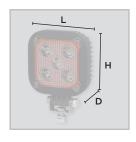

## **ORDERING INFORMATION**

| CAT<br>NR. | ORD<br>NR. | SIZE (L×H×D)        |                | вох  |
|------------|------------|---------------------|----------------|------|
|            |            | (INCH)              | (MM)           | QTY. |
| LED/520    | 55027      | 4 × 4-13/16 × 1-7/8 | 101 × 122 × 48 | 12   |