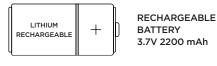

### **Power Source**

## **Charging of Battery**

AC CHARGER (100-240V)

CHARGE TIME 4-5 HOURS

DC CAR CHARGER (12-24V)

CHARGE TIME 3-4 HOURS