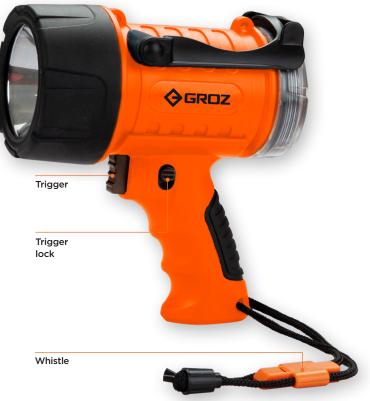

# **7W LED Waterproof Spotlight**

## **LED-402**

#### 7W LED handheld spotlight & worklight 7W CREE® LED, Xm-L2

#### Light Output

High quality, super-bright, focussed, user controlled multiple mode output

#### **100% Waterproof Construction**

- a. IP67 Rated
- Protected against dust & effects of water immersion upto 1 metre
- Designed to float b.
- Shock proof & lightweight ABS body, C. rubber head & ergonomic TPR grip
- Shock-proof polycarbonate lens d.
- e. Waterproof trigger to control light modes
- Integrated fold out stand converts f. hand-held spot light into a worklight
- Lanyard with SOS whistle g.