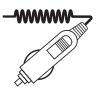

## **Charging of Battery**

AC CHARGER (100-240V)

CHARGE TIME 4-5 HOURS

DC CAR CHARGER (12-24V)

CHARGE TIME 3-4 HOURS