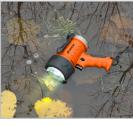

# **7W LED Waterproof Spotlight**

#### 7W LED handheld spotlight & worklight 7W CREE® LED, Xm-L2

#### **100% Waterproof Construction**

- a. IP67 Rated
- Protected against dust & effects of water immersion upto 1 metre
- Designed to float b.
- Shock proof & lightweight ABS body, C. rubber head & ergonomic TPR grip
- Shock-proof polycarbonate lens d.
- e. Waterproof trigger to control light modes
- Integrated fold out stand converts f. hand-held spot light into a worklight
- Lanyard with SOS whistle g.