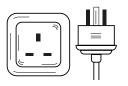

## **Charging of Battery**

AC CHARGER (100-240V)

CHARGE TIME 4-5 HOURS

DC CAR CHARGER (12-24V)

CHARGE TIME 3-4 HOURS