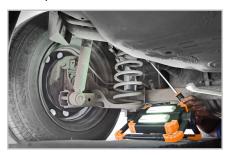

# SWIVEL HANDLE

Quick repairs under the hood

Best suitable for vehicle underbody maintenance