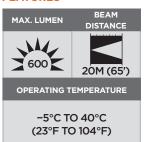

### **High Output**

Twin-heads deliver high quality and uniform illumination up to 600 lumens

Heads can be used separately or both together for all-around illumination

Single push-button controlled output

|          | 1ST PRESS         | 2ND PRESS     | 3RD PRESS     |
|----------|-------------------|---------------|---------------|
|          | BOTH<br>LIGHTS ON | LIGHT<br>1 ON | LIGHT<br>2 ON |
| LUMEN    | 600               | 450           | 450           |
| RUN TIME | 4 hrs             | 4 hrs         | 4 hrs         |