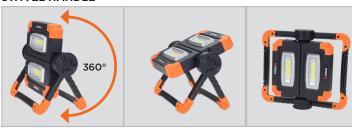

### **Sturdy Construction**

Impact-resistant nylon body with protective TPR corners

Nylon handle makes it convenient to carry around swivels full 360° for complete adjustment as needed

Handle also doubles up as a stand for convenient placement on a flat surface

# SWIVEL HANDLE

Quick repairs under the hood

Best suitable for vehicle underbody maintenance