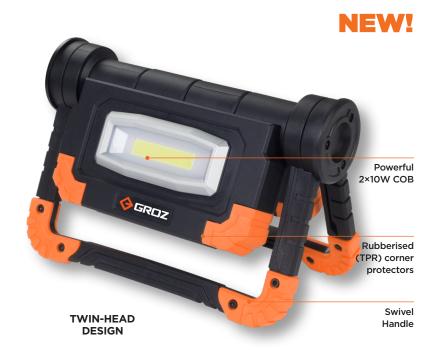

# 20W COB Folding Worklight

**LED-385** 

Twin-head light for endless applications; both indoors and outdoors

### **High Output**

Twin-heads deliver high quality and uniform illumination up to 600 lumens

Heads can be used separately or both together for all-around illumination

Single push-button controlled output

### **Sturdy Construction**

Impact-resistant nylon body with protective TPR corners

Nylon handle makes it convenient to carry around swivels full 360° for complete adjustment as needed

Handle also doubles up as a stand for convenient placement on a flat surface