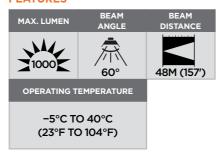

#### **Light Output**

Single button, user controlled light output for maximized operating time. Choose between three light settings-high, medium & low

|                   | HIGH<br>INTENSITY | MEDIUM<br>INTENSITY | LOW<br>INTENSITY |
|-------------------|-------------------|---------------------|------------------|
| NR. OF LAMPS USED | 3                 | 2                   | 1                |
| LUMEN             | 1000              | 700                 | 350              |
| RUN TIME          | 3-3.5 hours       | 4.5-5.5 hours       | 6.5-7.5 hours    |