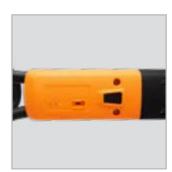

## **Charging of Battery**

Battery can be recharged using in-built USB charging port protected by rubber bezel

Complete with USB cable and AC Power Adaptor

# **FEATURES**

Soft padded aluminium hooks for scratch proof grip

USB charging port with LED charge indicators

Light bulbs pivot independently to direct light as needed