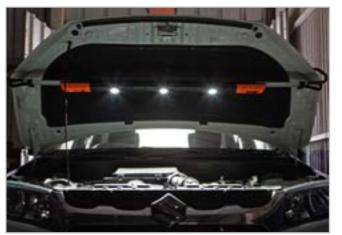

# 15W COB Rechargeable Under-hood Light

LED-351

# (€ RoHs

The new super bright under-hood light for powerful illumination of the entire engine bay. Shines brighter, grips stronger & outlasts most other lights!

### 15W COB Under-hood Light

3 powerful COB lamps of 5W each

#### **Expandable Length**

47 - 69 inch (1200 mm - 1750 mm)
This covers wide cars & trucks, making it a perfect choice for mechanics working in automotive shops or fleet maintenance