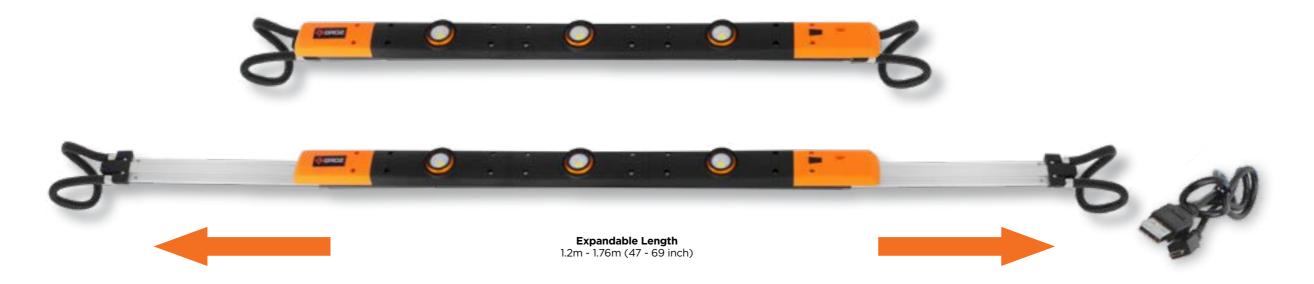

#### **Expandable Length**

47 - 69 inch (1200 mm - 1750 mm)
This covers wide cars & trucks, making it a perfect choice for mechanics working in automotive shops or fleet maintenance