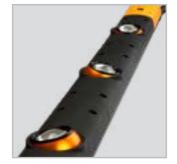

# 15W COB Rechargeable Under-hood Light

LED-351

### 15W COB Under-hood Light

3 powerful COB lamps of 5W each

#### **Sturdy Construction**

- a. Aluminium extruded body with ABS coating. Built to withstand the toughest of job site conditions
- Soft padded aluminium hooks resist wear and provide scratch proof grip. Large gripping surface provides larger contact for better positioning when mounting the light under-hood, undercarriage or elsewhere
- c. 3 light bulbs with sturdy polycarbonate lens to withstand the toughest of job site conditions
- d. Fully adjustable light head: bulbs can be rotated 40° to provide the optimum light angle depending upon job need

#### **Expandable Length**

47 - 69 inch (1200 mm - 1750 mm)
This covers wide cars & trucks, making it a perfect choice for mechanics working in automotive shops or fleet maintenance