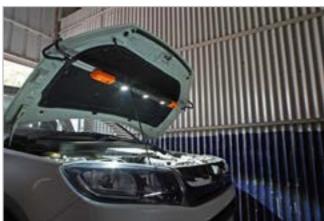

#### **Sturdy Construction**

- a. Aluminium extruded body with ABS coating. Built to withstand the toughest of job site conditions
- Soft padded aluminium hooks resist wear and provide scratch proof grip. Large gripping surface provides larger contact for better positioning when mounting the light under-hood, undercarriage or elsewhere
- c. 3 light bulbs with sturdy polycarbonate lens to withstand the toughest of job site conditions
- d. Fully adjustable light head: bulbs can be rotated 40° to provide the optimum light angle depending upon job need

#### **Expandable Length**

47 - 69 inch (1200 mm - 1750 mm)
This covers wide cars & trucks, making it a perfect choice for mechanics working in automotive shops or fleet maintenance