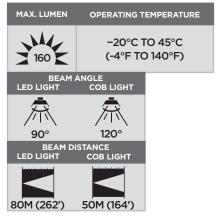

# **FEATURES**

## **Multiple Mode Output**

|          | 1ST   | 2ND     | 3RD      |  |
|----------|-------|---------|----------|--|
|          | PRESS | PRESS   | PRESS    |  |
|          | LED   | COB     | Quick    |  |
|          | Light | Light   | Flashing |  |
| LUMEN    | 70    | 160     |          |  |
| RUN TIME | 9 hrs | 3 hours | 00000000 |  |