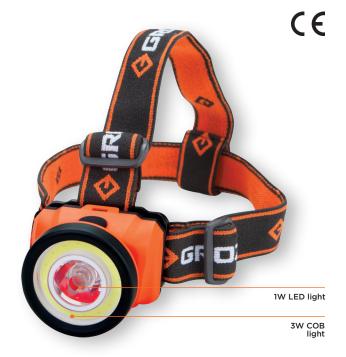

# **3W COB** Head Lamp

**LED-230** 

Versatile headlamp with dual output; spot light & floodlight in one

Provides light near & far making it ideal for professional use

### **Sturdy Construction**

- Adjustable head band with built-in protection pad to avoid imprint of forehead
- b. Impact proof ABS light
- c. Light adjustable up to 45° to direct light beam as per need