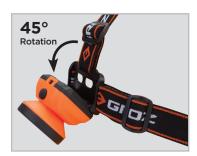

### **Sturdy Construction**

- Adjustable head band with built-in protection pad to avoid imprint of forehead
- b. Impact proof ABS light
- c. Light adjustable up to 45° to direct light beam as per need