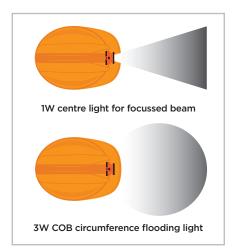

#### **Unique Combination Design**

Packs a focus light & floodlight in one with 1W centre light for focussed beam & 3W COB circumference flooding light