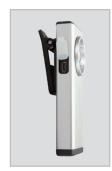

# 5W SMD Rechargeable Pocket Flashlight

**LED-190** 

Pocket sized, rechargeable high quality flashlight for the professional user

5W SMD Flashlight

#### **Robust Construction**

- a. Corrosion resistant aluminium alloy construction
- b. Pocket clip for convenient and safe portability
- c. Integrated hook for hanging light