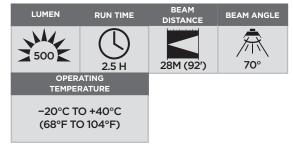

#### **Light Output**

High quality flooding beam adjustable to a maximum of 500 lumens

| STEP 1 | Press On/Off to switch on the light                                       |
|--------|---------------------------------------------------------------------------|
| STEP 2 | Press On/Off again & hold to adjust light intensity between 50-500 lumens |