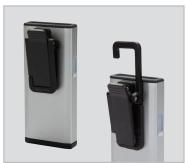

#### **Robust Construction**

- a. Corrosion resistant aluminium alloy construction
- b. Pocket clip for convenient and safe portability
- c. Integrated hook for hanging light

#### **FEATURES**

Pocket clip with integrated hook

USB charging port protected by rubber bezel