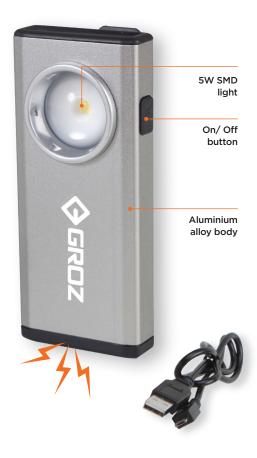

# 5W SMD Rechargeable Pocket Flashlight

**LED-190** 

Pocket sized, rechargeable high quality flashlight for the professional user

5W SMD Flashlight

#### **Light Output**

High quality flooding beam adjustable to a maximum of 500 lumens

| STEP 1 | Press On/Off to switch on the light                                       |
|--------|---------------------------------------------------------------------------|
| STEP 2 | Press On/Off again & hold to adjust light intensity between 50-500 lumens |

#### **Robust Construction**

- a. Corrosion resistant aluminium alloy construction
- b. Pocket clip for convenient and safe portability
- c. Integrated hook for hanging light

#### **Hands Free Use**

Magnetic base makes it easy to mount light on any metallic surface leaving both hands free

# **Charging of Battery**

Battery can be recharged using built-in micro USB charging port protected by a rubber bezel

Includes USB charging cable