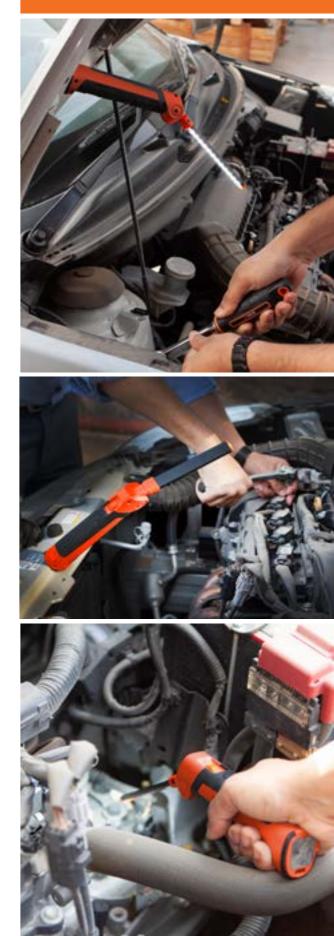

# 09 Slim Folding Inspection Light

The new ultra thin & compact inspection light for difficult to reach & narrow workspaces

Worklight, inspection light and spotlight all in one

# BRING IN THE LIGHT!