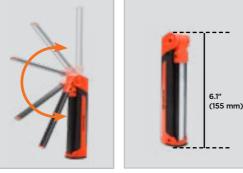

# **Compact Folding Design**

Fully folded the lamp is reduced to a pocket sized worklight

180° rotating light bar folds back to a compact pocket size worklight

Hanging Hook