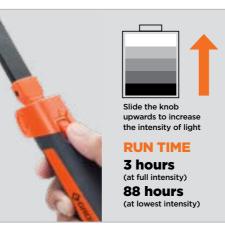

### Light Output

Super slim light offers high quality output as both worklight and spotlight

Smart design ensures user controlled output. Adjust light intensity from 0-400 lumen by simply rotating the knob as per need

( E RoHs IK07

Adjust light intensity via simple to use rotating knob

|                   | INSPECTION LIGHT /<br>WORKLIGHT |          | SPOTLIGHT |          | CHARGE<br>TIME |
|-------------------|---------------------------------|----------|-----------|----------|----------------|
|                   | LUMEN                           | RUN TIME | LUMEN     | RUN TIME |                |
| FULL<br>INTENSITY | 400                             | 3 hours  | 70        | 8 hours  | 4 hours        |