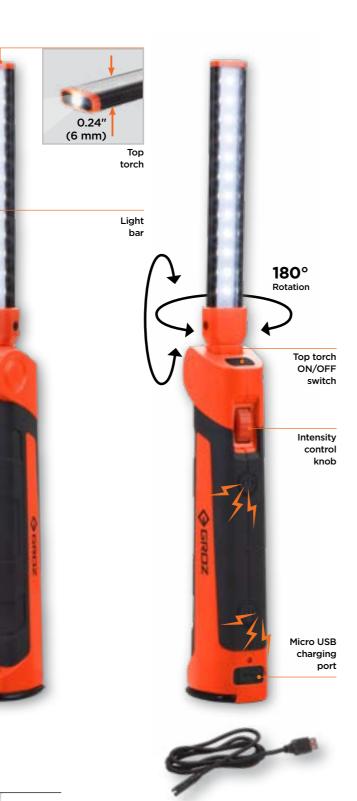

#### 12+1 SMD Light

- a. Powerful 12 SMD light bar with a spread of upto 120°
  b. 1W SMD Top torch for focused
- illumination

### Light Output

Super slim light offers high quality output as both worklight and spotlight

Smart design ensures user controlled output. Adjust light intensity from 0-400 lumen by simply rotating the knob as per need

#### Hands Free Operation

Three super strong magnets on sides and rear end help affix the light on any metallic surface leaving both hands free

+

#### **Power Source**

RECHARGEABLE BATTERY 3.7V 2000 mAh

> USB CHARGED

**Charging of Battery** In-built micro USB charging port protected by rubber bezel

Comes complete with 5V braided USB cable

180° rotating light bar folds back to a compact pocket size worklight

Hanging Hook