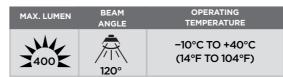

### Light Output

Super slim light offers high quality output as both worklight and spotlight

Smart design ensures user controlled output. Adjust light intensity from 0-400 lumen by simply rotating the knob as per need

( E RoHs IK07

Adjust light intensity via simple to use rotating knob

|                   | INSPECTION LIGHT /<br>WORKLIGHT |          | SPOTLIGHT |          | CHARGE<br>TIME |
|-------------------|---------------------------------|----------|-----------|----------|----------------|
|                   | LUMEN                           | RUN TIME | LUMEN     | RUN TIME |                |
| FULL<br>INTENSITY | 400                             | 3 hours  | 70        | 8 hours  | 4 hours        |