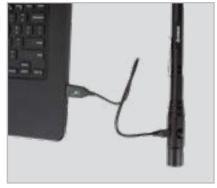

#### LED-132R RECHARGEABLE

RECHARGEABLE BATTERY 450 mAh

### **NEW!**

USB Charging: Simply connect the light to wall charger, laptop etc. for convenient charging