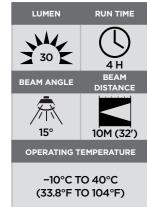

#### **Light Output**

Focussed light beam of 30 lumen helps reach out in dark areas

#### Available in two versions

- a. Drycell: LED-131
- Runs on 4x1.5L44 drycell batteries **b. Rechargeable: LED-132R**
- Runs on 450 mAh lithium-ion battery