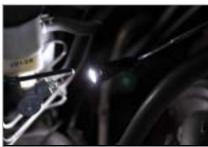

#### **Light Output**

Focussed light beam of 30 lumen helps reach out in dark areas

#### **Robust Construction**

- a. Durable aluminium body
- b. Flexible telescopic design to reach out into narrow holes & crevices
- c. Magnet at the front end to pick up small metallic parts conveniently
- d. Adjustable focus to direct light beam as per need
- e. Integrated pocket clip for convenient and safe carrying around