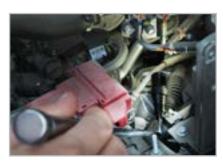

#### **Robust Construction**

- a. Durable aluminium body
- b. Flexible telescopic design to reach out into narrow holes & crevices
- c. Magnet at the front end to pick up small metallic parts conveniently
- d. Adjustable focus to direct light beam as per need
- e. Integrated pocket clip for convenient and safe carrying around

#### **Hands Free Use**

Magnet at the rear end of light can be affixed onto any metallic surface leaving both hands free