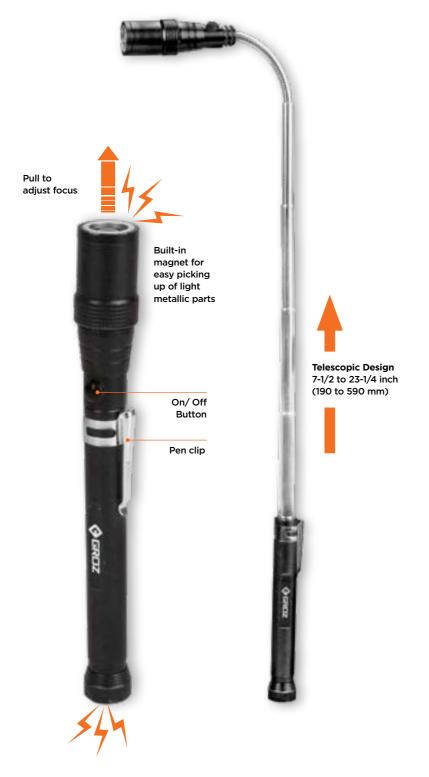

#### **Robust Construction**

- a. Durable aluminium body
- b. Flexible telescopic design to reach out into narrow holes & crevices
- c. Magnet at the front end to pick up small metallic parts conveniently
- d. Adjustable focus to direct light beam as per need
- e. Integrated pocket clip for convenient and safe carrying around

#### **Hands Free Use**

Magnet at the rear end of light can be affixed onto any metallic surface leaving both hands free

# Pull to adjust focus On/Off Button USB Port **Telescopic Design** 9-1/2" to 25" (240 to 635 mm) Pen Clip