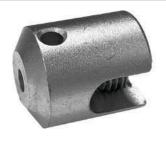

## **Rod Transformer Connector x2**

 The rod transformer connectors are used to connect the power cable to the rods when there is no false ceiling in which to hide the connections