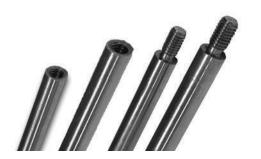

## 1500mm Rod x4

- 6mm diameter stainless steel rods
- Male and female to join (creating 2 x 3m rods)
- M4 left hand thread