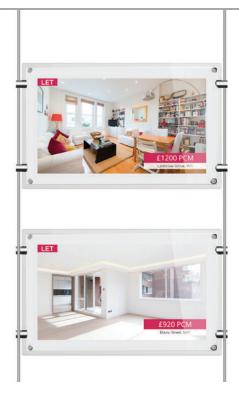

## **Digital Rod Display - Rod Fittings Kit**







## 1500mm Rod x4

- 6mm diameter stainless steel rods
- Male and female to join (creating 2 x 3m rods)
- M4 left hand thread



## **Rod Transformer Connector x2**

 The rod transformer connectors are used to connect the power cable to the rods when there is no false ceiling in which to hide the connections





## Rod Top and Bottom Fittings x2

• Fix the rods to the ceiling and floor

|                                     | Rod Fitting Dimensions |
|-------------------------------------|------------------------|
| Floor Fitting (Diameter x Height)   | 19mm x53mm             |
| Ceiling Fitting (Diameter x Height) | 19mm x 27mm            |