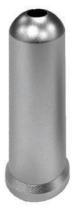

## Rod Top and Bottom Fittings x2

• Fix the rods to the ceiling and floor

|                                     | Rod Fitting Dimensions |
|-------------------------------------|------------------------|
| Floor Fitting (Diameter x Height)   | 19mm x53mm             |
| Ceiling Fitting (Diameter x Height) | 19mm x 27mm            |