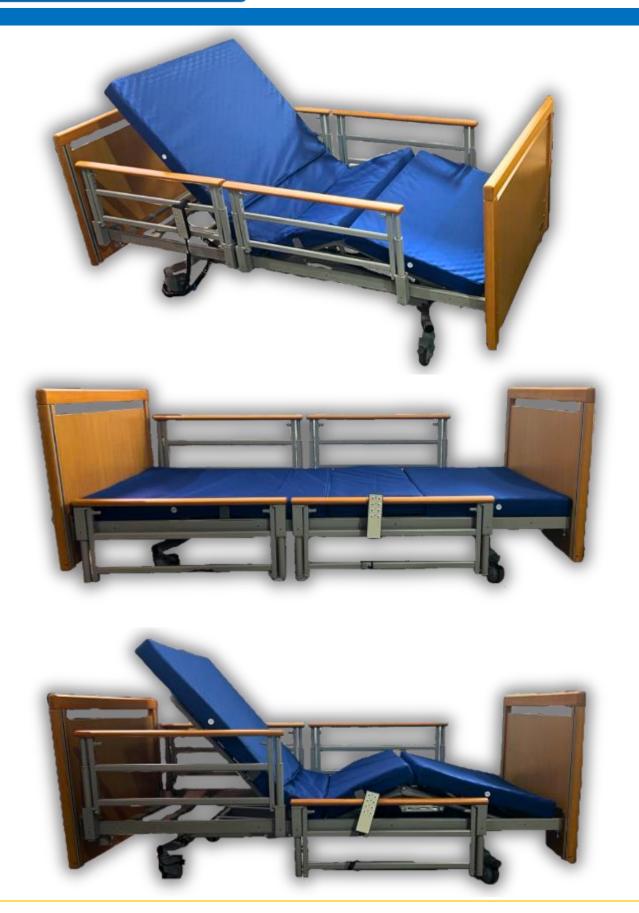

## **XENIAFIT HOMECARE LOW BED WITH 4 SIDE RAILS**

Model: 50/8818

| Bed Plate Width:     | 31.5" (80 cm)    | Frame to Floor<br>Clearance: | 6.1" (15.5 cm)                        |
|----------------------|------------------|------------------------------|---------------------------------------|
| Bed Plate Length:    | 71.5" (181.5 cm) | Side Rail Height:            | 14.8" (37.5 cm)                       |
| Lowest Height:       | 11.8" (30 cm)    | Switchbox & Struts:          | Limoss                                |
| Highest Height:      | 30.5" (77.5 cm)  | Weight:                      | 150 kg                                |
| Overall Width:       | 41" (104 cm)     | Weight Capacity:             | 180 kg                                |
| Overall Length:      | 82" (208.5 cm)   | Frame:                       | High Quality Carbon<br>Steel          |
| Back Recline Angle:  | 70°              | Warranty:                    | 1 year against manufacturing defects. |
| Leg Elevating Angle: | 30°              | Country of Origin:           | Germany                               |

## **Features:**

- Frame and bedstead made of high quality carbon steel
- Mechanical height adjustment of footrest in 5 position
- 4" individual locking castors
- Wooden head & leg board
- 4 Side individual side rails
- Low bed height
- Backup battery for emergency operation
- 3" Mattress included